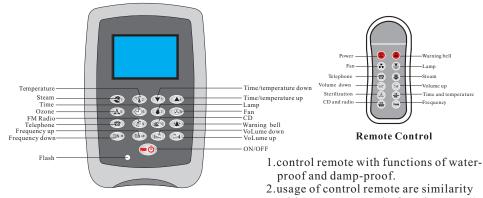

CONTROL PANEL

#### 1, power on

Connect to the power, press (), and the top lamp is on. The screen shows all the patterns in 2 seconds and begin to test. Resume in 3-6 seconds.

meter.

.refullv

## 2、lamp

Press (17), the top lamp and wall lamp turn on. The screen shows a lamp pattern. If you want to turn it off, press (17) again.

#### 3、steam

(1) Press (1), the screen shows a steam pattern and begin to work, and water pour into the system. After about 1 minute, steam comes out. If running short of water, it will supply automatically. (2) Time and temperature selection: Press (4)6, (1) to select the time or temperature function. Then press  $(\mathbf{v}_3)$ ,  $(\mathbf{A}_4)$  to set the time or temperature. The time arrange is 5-60minutes. The arrange of temperature is 30-60°C.

## 4. ozone disinfection

Press (A5), and begin to disinfect. Press (A5) again and stop. If disinfecting for 10min, it will stop automatically.

Note: the ozone sterilization can not use at the same time.

#### 5、fan

Press (3), the fan begin to work. The screen shows a fan pattern, if you want to stop, press (is) again.

#### 6, telephone

(1) Make a telephone call: Press (28), the screen shows a telephone

pattern, then dial. After getting through, speak towards the mic. Press (1), (1) to set the volume.

(2) when the bell ringing, press (2)

**Remote Control** 

Press (29), choose the radio function. The screen shows a radio pattern, and the voice comes out from the loudspeaker, press (101-\*) or (101+#) to set the frequency. Press (m), (m) to set the volume. Press (P) again and turn off.

8、CD

(1) Press (2.9), the music comes out. The screen shows a "CD" pattern. Press (), (), to set the volume. Press @ again and stop. (2) you should connect the CD player, if choosing this function.

## with computer panel's function 1 to 12. 9, warning

Press the warning voice comes out from the loudspeaker.press again and stop.

# 10, power off

Press (), the screen shuts off. The system drains for 3 minutes, and the screen shows 3 minutes count backwards. Finally, power off the main power source.