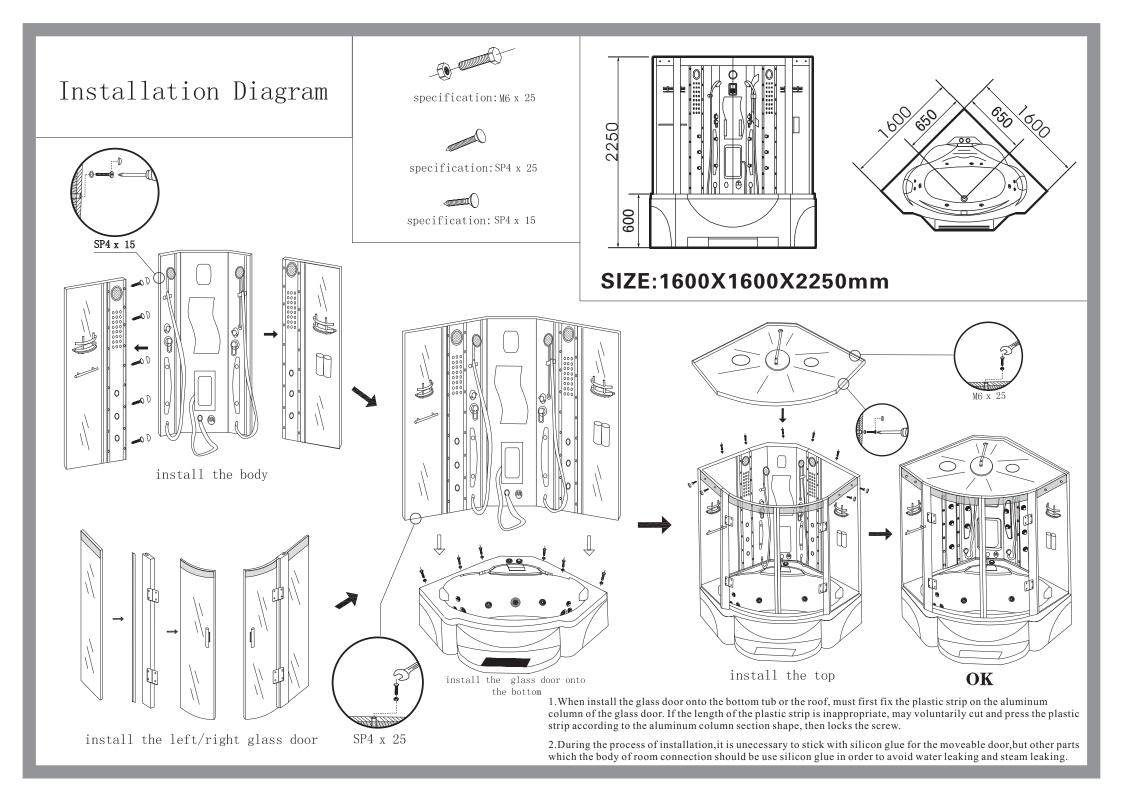

# **INSTALL GUIDE**

1. Check if all the parts complete. 2.Set all the parts to right places, and make balance. 3.Set the parts according to the diagram. 4.After step3, power on and test.

# THE TECHNIQUE PARAMETER OF THE PRODUCTS

- 1. Voltage: AC220V-240V 50Hz/60Hz
- 2. Water Volatge: 0.1~0.2Mpa
- 3. Power of steam generator: 3000W
- 4. Power og water pump: 1HP
- 5. SIZE: 1600x1600x2250 mm

SIZE:1600X1600X2250mm