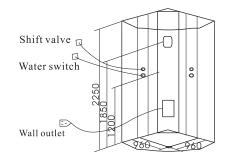

# THE TECHNIQUE PARAMETER OF THE PRODUCTS

- 1. Voltage: AC220V-240V 50Hz/60Hz
- 2. Water Volatge: 0.1~0.2Mpa
- 3. Power of steam generator: 3000W
- 4. Power og water pump: 1HP
- 5. SIZE: 1600x1600x2250 mm

SIZE:1600X1600X2250mm