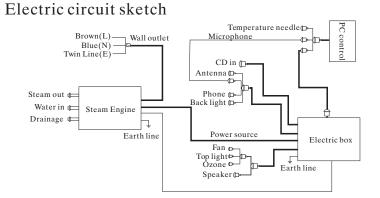

# THE TECHNIQUE PARAMETER OF THE PRODUCTS

- 1. Voltage: AC220V-240V 50Hz/60Hz
- 2. Water Volatge: 0.1~0.2Mpa
- 3. Power of steam generator: 3000W
- 4. Power og water pump: 1HP
- 5. SIZE: 1600x1600x2250 mm