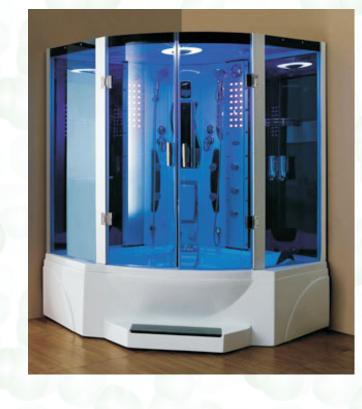

# Install manual Steam bathroom

# THE TECHNIQUE PARAMETER OF THE PRODUCTS

- 1. Voltage: AC220V-240V 50Hz/60Hz
- 2. Water Volatge: 0.1~0.2Mpa
- 3. Power of steam generator: 3000W
- 4. Power og water pump: 1HP
- 5. SIZE: 1600x1600x2250 mm