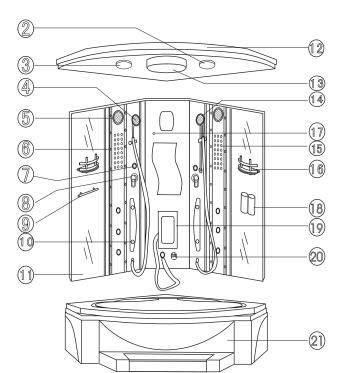

# CONSTRUCTION SKETCH

- 1.
- glass door
  exhaust fan
- 3, ozone
- 4, moveable shower
- 5, speaker
- 6, decorated lamp
- 7, water switch/mixer
- 8, cold/hot water switch
- 9, towel shelf
- 10, nozzle
- 11、body
- 12、body roof

# 13, roof lamp

- 14, moveable shower
- 15, decorated lamp
- 16, handdrail
- 17, temperature sensor
- 18, soap box
- 19, foot massage
- 20, berb box

24, nozzle

- 21、bottom bathtub
- 22, control panel
- 23、water switch/mixer
- 25, waist -shaped board 26, waist -shaped board
- 1, waterfall
- 2, drainage switch
- 3、water pump swich
- 4, air conditioning
- 5, water in
- 6, water jet
- 7, drainage