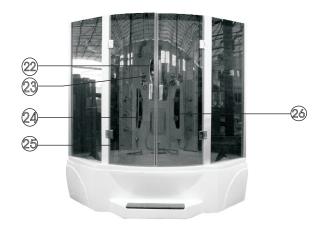

# CONSTRUCTION SKETCH

- 1.
- glass door
  exhaust fan
- 3, ozone
- 4, moveable shower
- 5, speaker
- 6, decorated lamp
- 7, water switch/mixer
- 8, cold/hot water switch
- 9, towel shelf
- 10, nozzle
- 11、body
- 12、body roof

# 13, roof lamp

- 14, moveable shower
- 15, decorated lamp
- 16, handdrail
- 17, temperature sensor
- 18, soap box
- 19, foot massage
- 20, berb box

24, nozzle

- 21、bottom bathtub
- 22, control panel
- 23、water switch/mixer
- 25, waist -shaped board 26, waist -shaped board
- 1, waterfall
- 2, drainage switch
- 3、water pump swich
- 4, air conditioning
- 5, water in
- 6, water jet
- 7, drainage