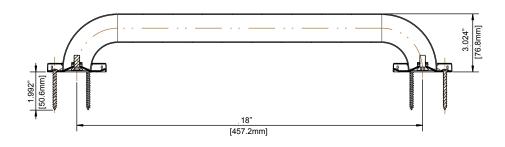

## **FEATURES**

- 21.07"L x 3.07"W x 3.02"H
- Winglts compatible flange for stud-less installation (not included, model # TB-WINGIT-RES)
- · Supports up to 500 lbs. with studs
- Concealed screw mount with brushed stainless steel finish
- Mounting hardware included
- ADA Compliant
- \* Limited Lifetime Warranty

## **INSTALLATION DIMENSIONS**

Glacier Bay reserves the right to make changes in specifications and materials and to change and discontinue models, both without notice or obligation. Dimensions are for reference only.