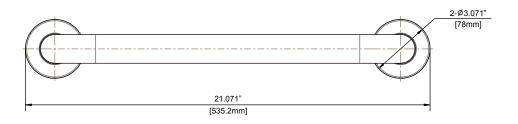

## **FEATURES**

- 21.07"L x 3.07"W x 3.02"H
- Winglts compatible flange for stud-less installation (not included, model # TB-WINGIT-RES)
- · Supports up to 500 lbs. with studs
- Concealed screw mount with brushed stainless steel finish
- Mounting hardware included
- ADA Compliant
- \* Limited Lifetime Warranty

## **INSTALLATION DIMENSIONS**

Glacier Bay reserves the right to make changes in specifications and materials and to change and discontinue models, both without notice or obligation. Dimensions are for reference only.