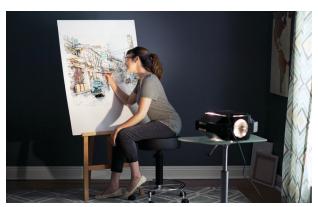

## **PRI/M**\*Projector

#25090 Black

The Prism<sup>™</sup> is designed for projecting a wide variety of original sketches, line drawings and patterns. The reversible lens allows a projection range from 80% reduction to 20 times enlargement in full color. Great for fine art, illustrations, murals, airbrushing, craft projects, banners and more!

## JUPER PRISM Projector

Designed for projecting a wide variety of original sketches, line drawings and patterns. The reversible lens allows a projection range from 80% reduction to 20 times enlargement in full color. Great for fine art, illustrations, murals, airbrushing, craft projects, banners and more! The Super Prism Projector also includes a 3-element, 240mm, color-corrected lens for finer detail and increased image clarity and accuracy. This precision-ground lens offers enlargement from 3x to 20x the original size.