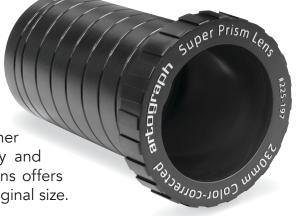

# SUPER Prim Lens

#25197 Black

Upgrade your Prism™ Projector to a Super Prism with this 3-element, 240mm, color-corrected lens for finer detail and increased image clarity and accuracy. This precision-ground lens offers enlargement from 3x to 20x the original size.