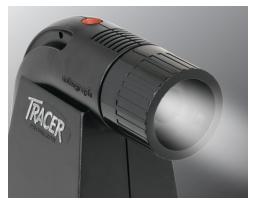

The EZ Tracer® opaque art projector makes tracing, enlarging, and transferring images easy! It's compact and easy to use, and is a great tool for youth arts and crafts projects.

The Tracer® opaque art projector makes tracing, enlarging, and transferring images easy! The perfect tool for decorators, crafters, artists, painters, and hobbyists.