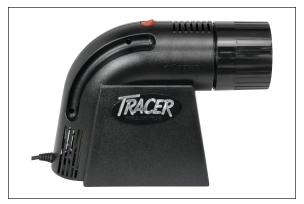

The EZ Tracer® opaque art projector makes tracing, enlarging, and transferring images easy! It's compact and easy to use, and is a great tool for youth arts and crafts projects.

The Tracer® opaque art projector makes tracing, enlarging, and transferring images easy! The perfect tool for decorators, crafters, artists, painters, and hobbyists.