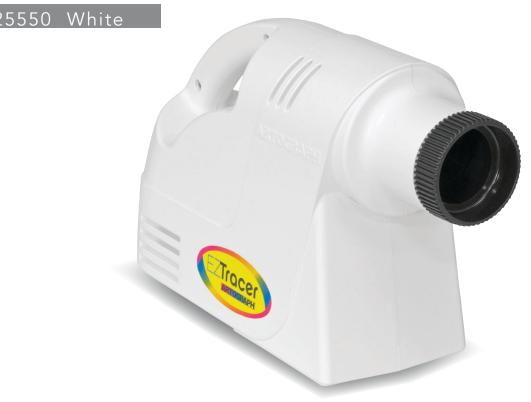

The EZ Tracer® opaque art projector makes tracing, enlarging, and transferring images easy! It's compact and easy to use, and is a great tool for youth arts and crafts projects.

The Tracer® opaque art projector makes tracing, enlarging, and transferring images easy! The perfect tool for decorators, crafters, artists, painters, and hobbyists.