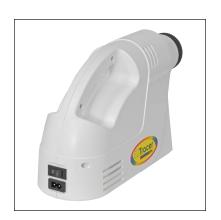

The EZ Tracer® opaque art projector makes tracing, enlarging, and transferring images easy! It's compact and easy to use, and is a great tool for youth arts and crafts projects.

The Tracer® opaque art projector makes tracing, enlarging, and transferring images easy! The perfect tool for decorators, crafters, artists, painters, and hobbyists.