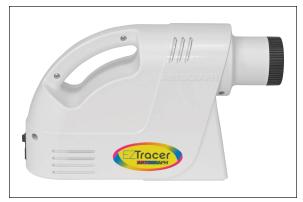

The EZ Tracer® opaque art projector makes tracing, enlarging, and transferring images easy! It's compact and easy to use, and is a great tool for youth arts and crafts projects.

The Tracer® opaque art projector makes tracing, enlarging, and transferring images easy! The perfect tool for decorators, crafters, artists, painters, and hobbyists.