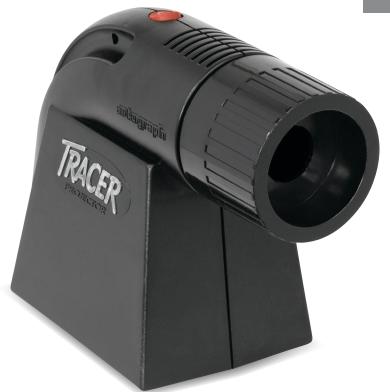

The EZ Tracer® opaque art projector makes tracing, enlarging, and transferring images easy! It's compact and easy to use, and is a great tool for youth arts and crafts projects.

The Tracer® opaque art projector makes tracing, enlarging, and transferring images easy! The perfect tool for decorators, crafters, artists, painters, and hobbyists.