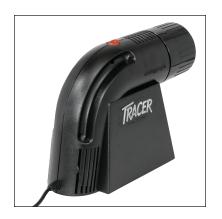

The EZ Tracer® opaque art projector makes tracing, enlarging, and transferring images easy! It's compact and easy to use, and is a great tool for youth arts and crafts projects.

The Tracer® opaque art projector makes tracing, enlarging, and transferring images easy! The perfect tool for decorators, crafters, artists, painters, and hobbyists.