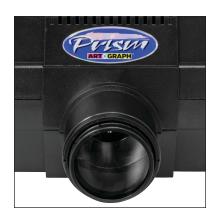

## **PRI/M**\*Projector

#25090 Black

The Prism<sup>™</sup> is designed for projecting a wide variety of original sketches, line drawings and patterns. The reversible lens allows a projection range from 80% reduction to 20 times enlargement in full color. Great for fine art, illustrations, murals, airbrushing, craft projects, banners and more!

## JUPER PRISM Projector

Designed for projecting a wide variety of original sketches, line drawings and patterns. The reversible lens allows a projection range from 80% reduction to 20 times enlargement in full color. Great for fine art, illustrations, murals, airbrushing, craft projects, banners and more! The Super Prism Projector also includes a 3-element, 240mm, color-corrected lens for finer detail and increased image clarity and accuracy. This precision-ground lens offers enlargement from 3x to 20x the original size.