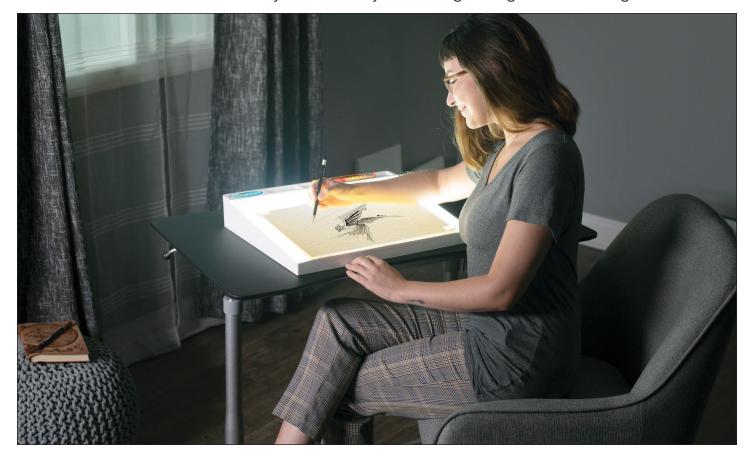

#### LightPad® 920, 930, 940, & 950 LX TM

Great for Scrapbooking, Embossing, Visualizing & Viewing, Stained Glass, Stenciling, Tattoo Transferring, Calligraphy, Quilting, Sewing Projects, and more!

The Studio Designs **Light Pad Support Bars** attach to the back of your Futura, Vision, or Folding Craft Station, suspending a LightPad® underneath, securing placement, and preventing scratches. Available in Black and Silver.