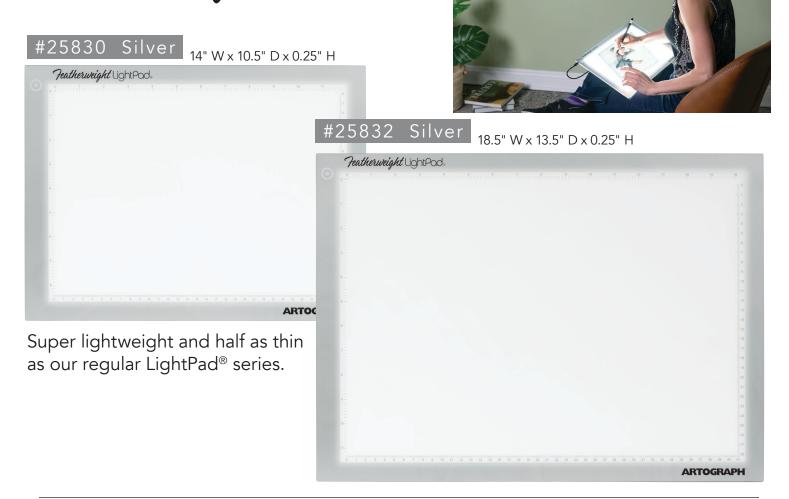

brightness for all your tracing and embossing needs. This light box is ideal for fabric decorating and transferring quilting patterns. Features a large, conveniently slanted 18" x 12" illuminated work surface and a handy recessed tray for holding tracing and embossing tools.



#### LightPad® 920, 930, 940, & 950 LX TM

Great for Scrapbooking, Embossing, Visualizing & Viewing, Stained Glass, Stenciling, Tattoo Transferring, Calligraphy, Quilting, Sewing Projects, and more!



The Studio Designs **Light Pad Support Bars** attach to the back of your Futura, Vision, or Folding Craft Station, suspending a LightPad® underneath, securing placement, and preventing scratches. Available in Black and Silver.



#10074 Black

#10049 Silver

#10050 Futura Craft Station



## Teatherweight LightPad®



### PADPUCKS

#### #25946 Black

These uniquely designed and easy to use PadPucks® provide an adjustable and comfortable drawing angle to any of our LightPads® as well as to any tablet, laptop or drawing board. Simply insert the soft, non-marring vinyl PadPucks® under the LightPad™ or other surface to the desired angle. Featuring a round serrated design for a non-slip grip and easy stacking.



Sold as a Set of 4 PadPucks®



The perfect, multi-functional, contemporary table, the Artograph Futura Light Table is great for drafting, drawing, or crafting. Its large, tempered, safety glass worksurface adjusts from flat to 35°. We've designed a custom fit LightPad® that sits neatly underneath the glass. Other features include a large pencil drawer, four removable side trays for supplies and t