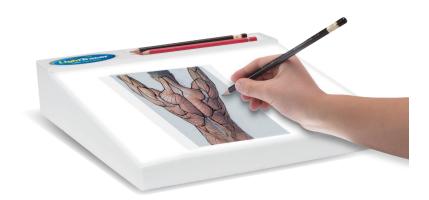

#25365 White

The LightTracer® has a slanted surface, making it more comfortable to use than standard flat light boxes. Rest the lightweight LightTracer® on your lap or table and you have a comfortable surface at a good angle for creative work. With brilliant LED light, the LightTracer® always stays cool, and with no bulbs to change, the LEDs will last through years of regular use. Easy to use, just plug in the LightTracer® and turn on the switch.