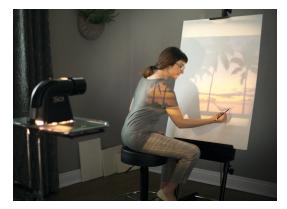

The EZ Tracer® opaque art projector makes tracing, enlarging, and transferring images easy! It's compact and easy to use, and is a great tool for youth arts and crafts projects.

The Tracer® opaque art projector makes tracing, enlarging, and transferring images easy! The perfect tool for decorators, crafters, artists, painters, and hobbyists.