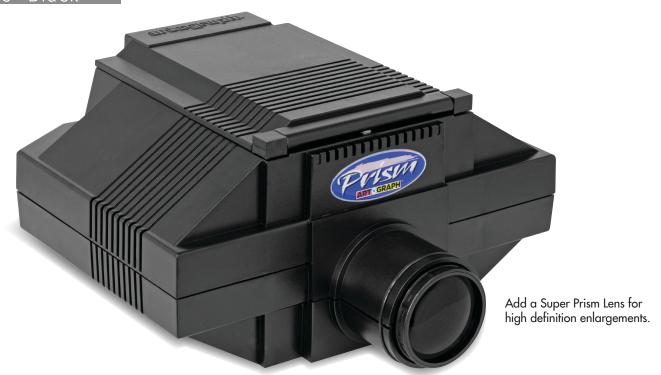

## **PRI/M**\*Projector

#25090 Black

The Prism<sup>™</sup> is designed for projecting a wide variety of original sketches, line drawings and patterns. The reversible lens allows a projection range from 80% reduction to 20 times enlargement in full color. Great for fine art, illustrations, murals, airbrushing, craft projects, banners and more!

# SUPER Prim Lens

#25197 Black

Upgrade your Prism™ Projector to a Super Prism with this 3-element, 240mm, color-corrected lens for finer detail and increased image clarity and accuracy. This precision-ground lens offers enlargement from 3x to 20x the original size.