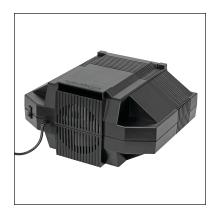

## **PRI/M**\*Projector

#25090 Black

The Prism<sup>™</sup> is designed for projecting a wide variety of original sketches, line drawings and patterns. The reversible lens allows a projection range from 80% reduction to 20 times enlargement in full color. Great for fine art, illustrations, murals, airbrushing, craft projects, banners and more!