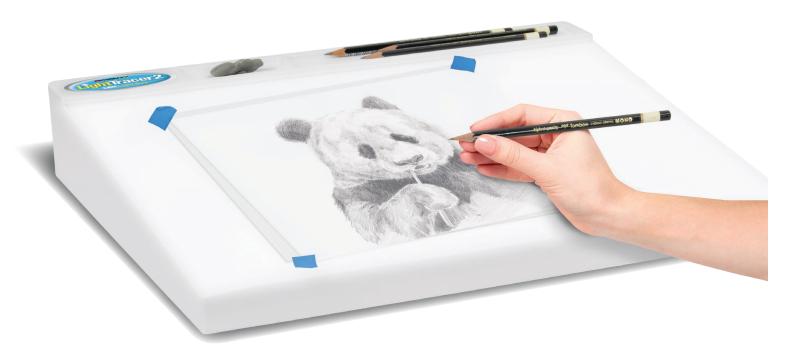

## LIGHT Traces 2

#25375 White

The LighTracer®2 is the perfect tool for those larger, more complex tracing projects. With an 80% larger work surface and greater illumination than the regular LightTracer®, the LightTracer®2 provides plenty of room and brightness for all your tracing and embossing needs. This light box is ideal for fabric decorating and transferring quilting patterns. Features a large, conveniently slanted 18" x 12" illuminated work surface and a handy recessed tray for holding tracing and embossing tools.