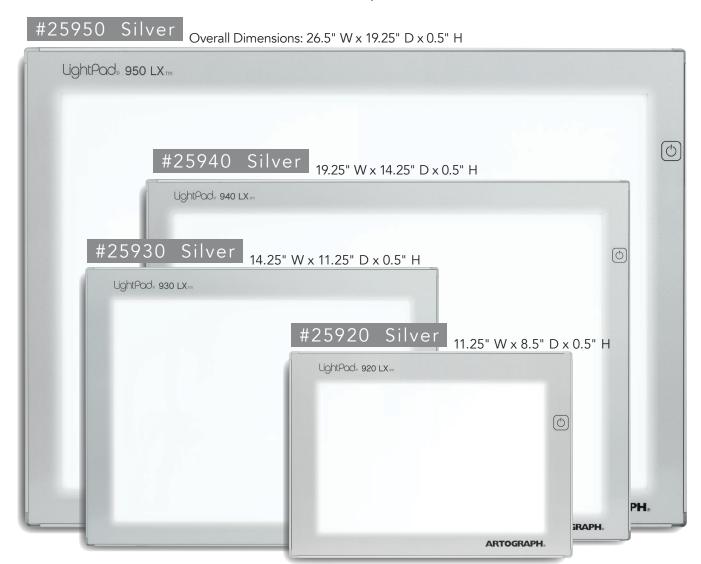

#### LightPad® 920, 930, 940, & 950 LX TM

Great for Scrapbooking, Embossing, Visualizing & Viewing, Stained Glass, Stenciling, Tattoo Transferring, Calligraphy, Quilting, Sewing Projects, and more!

The Studio Designs **Light Pad Support Bars** attach to the back of your Futura, Vision, or Folding Craft Station, suspending a LightPad® underneath, securing placement, and preventing scratches. Available in Black and Silver.