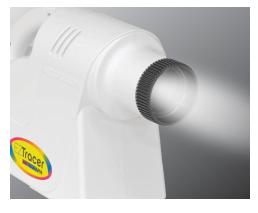

The EZ Tracer® opaque art projector makes tracing, enlarging, and transferring images easy! It's compact and easy to use, and is a great tool for youth arts and crafts projects.

The Tracer® opaque art projector makes tracing, enlarging, and transferring images easy! The perfect tool for decorators, crafters, artists, painters, and hobbyists.