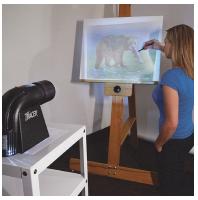

The EZ Tracer® opaque art projector makes tracing, enlarging, and transferring images easy! It's compact and easy to use, and is a great tool for youth arts and crafts projects.

The Tracer® opaque art projector makes tracing, enlarging, and transferring images easy! The perfect tool for decorators, crafters, artists, painters, and hobbyists.