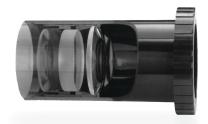

# SUPER Prim Lens

#25197 Black

Upgrade your Prism™ Projector to a Super Prism with this 3-element, 240mm, color-corrected lens for finer detail and increased image clarity and accuracy. This precision-ground lens offers enlargement from 3x to 20x the original size.