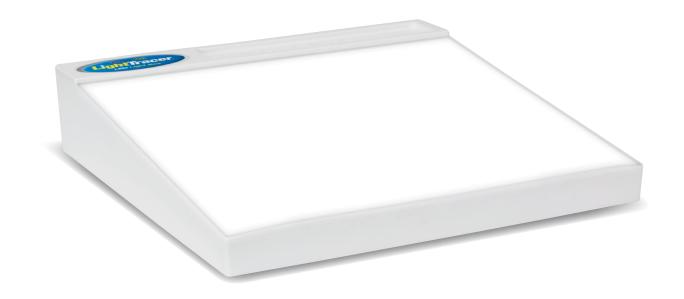

#25365 White

The LightTracer® has a slanted surface, making it more comfortable to use than standard flat light boxes. Rest the lightweight LightTracer® on your lap or table and you have a comfortable surface at a good angle for creative work. With brilliant LED light, the LightTracer® always stays cool, and with no bulbs to change, the LEDs will last through years of regular use. Easy to use, just plug in the LightTracer® and turn on the switch.