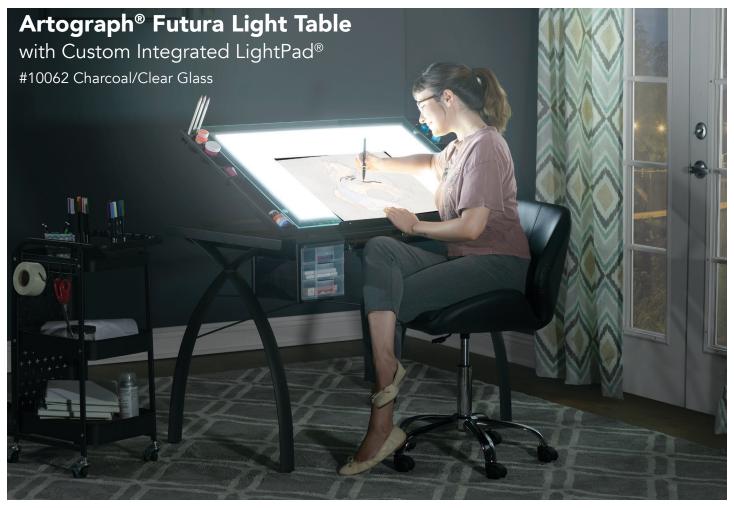

Sold as a Set of 4 PadPucks®

The perfect, multi-functional, contemporary table, the Artograph Futura Light Table is great for drafting, drawing, or crafting. Its large, tempered, safety glass worksurface adjusts from flat to 35°. We've designed a custom fit LightPad® that sits neatly underneath the glass. Other features include a large pencil drawer, four removable side trays for supplies and three slide-out drawers that mount on either side of the table.