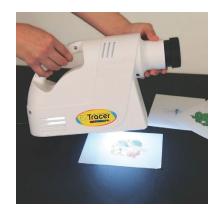

The EZ Tracer® opaque art projector makes tracing, enlarging, and transferring images easy! It's compact and easy to use, and is a great tool for youth arts and crafts projects.

The Tracer® opaque art projector makes tracing, enlarging, and transferring images easy! The perfect tool for decorators, crafters, artists, painters, and hobbyists.