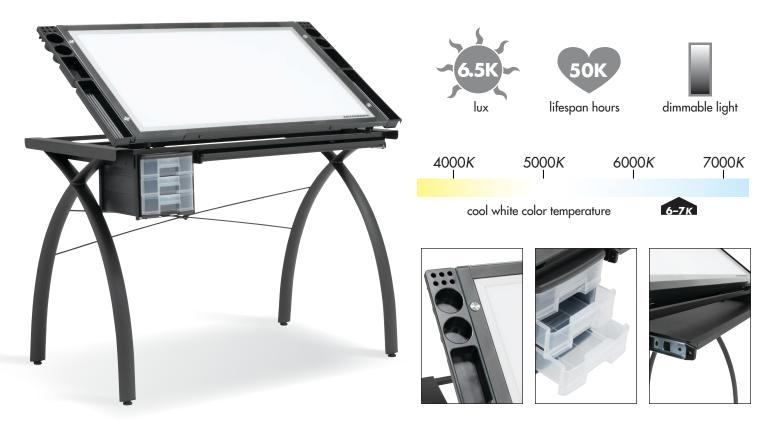

Sold as a Set of 4 PadPucks®

The perfect, multi-functional, contemporary table, the Artograph Futura Light Table is great for drafting, drawing, or crafting. Its large, tempered, safety glass worksurface adjusts from flat to 35°. We've designed a custom fit LightPad® that sits neatly underneath the glass. Other features include a large pencil drawer, four removable side trays for supplies and three slide-out drawers that mount on either side of the table.