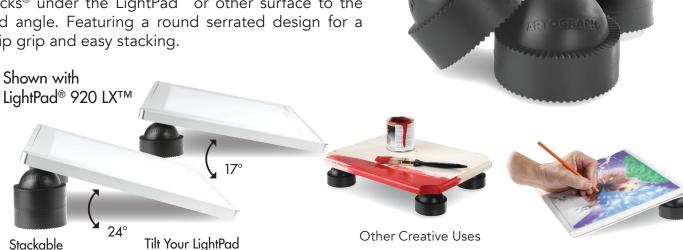

#### #25946 Black

These uniquely designed and easy to use PadPucks® provide an adjustable and comfortable drawing angle to any of our LightPads® as well as to any tablet, laptop or drawing board. Simply insert the soft, non-marring vinyl PadPucks® under the LightPad™ or other surface to the desired angle. Featuring a round serrated design for a non-slip grip and easy stacking.