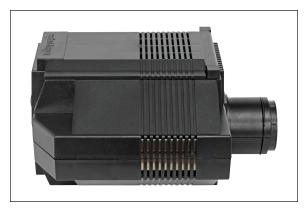

## **PRI/M**\*Projector

#25090 Black

The Prism<sup>™</sup> is designed for projecting a wide variety of original sketches, line drawings and patterns. The reversible lens allows a projection range from 80% reduction to 20 times enlargement in full color. Great for fine art, illustrations, murals, airbrushing, craft projects, banners and more!