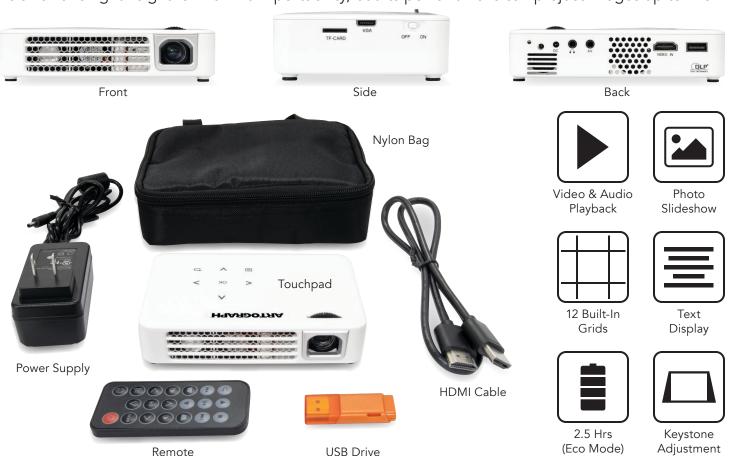

The latest LED technology went into the design of the Flare 450 Projector. This digital projector produces a high definition picture that's bright and vivid. The 420 lux display a maximum of 1920 x 1080 pixel image. The LED lights have a 30,000 hour lifespan and run on a rechargable lithium ion battery for up to 2.5 hours in eco mode, or simply leave the projector plugged in for longer sessions. The Flare 450 is small and lightweight for maximum portability, but its powerful lens can project images up to 120".