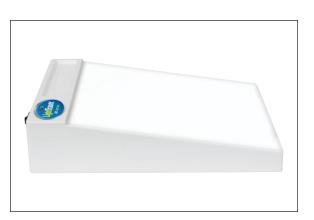

## LIGHT Traces 2

#25375 White

The LighTracer®2 is the perfect tool for those larger, more complex tracing projects. With an 80% larger work surface and greater illumination than the regular LightTracer®, the LightTracer®2 provides plenty of room and brightness for all your tracing and embossing needs. This light box is ideal for fabric decorating and transferring quilting patterns. Features a large, conveniently slanted 18" x 12" illuminated work surface and a handy recessed tray for holding tracing and embossing tools.