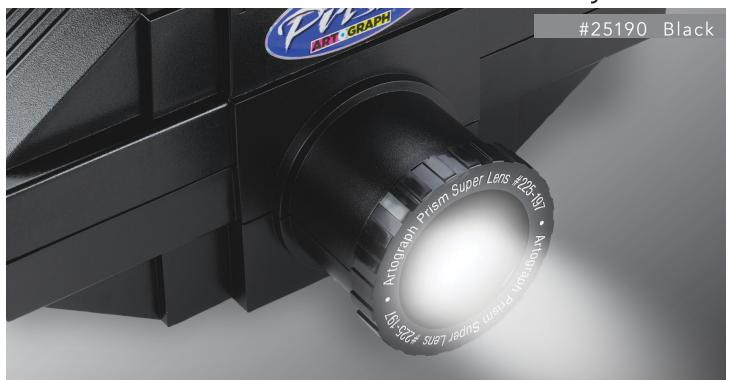

# SUPER Prim Lens

#25197 Black

Upgrade your Prism™ Projector to a Super Prism with this 3-element, 240mm, color-corrected lens for finer detail and increased image clarity and accuracy. This precision-ground lens offers enlargement from 3x to 20x the original size.