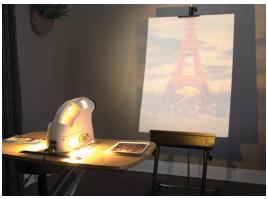

The latest LED technology went into the design of the Flare 450 Projector. This digital projector produces a high definition picture that's bright and vivid. The 420 lux display a maximum of 1920 x 1080 pixel image. The LED lights have a 30,000 hour lifespan and run on a rechargable lithium ion battery for up to 2.5 hours in eco mode, or simply leave the projector plugged in for longer sessions. The Flare 450 is small and lightweight for maximum portability, but its powerful lens can project images up to 120".