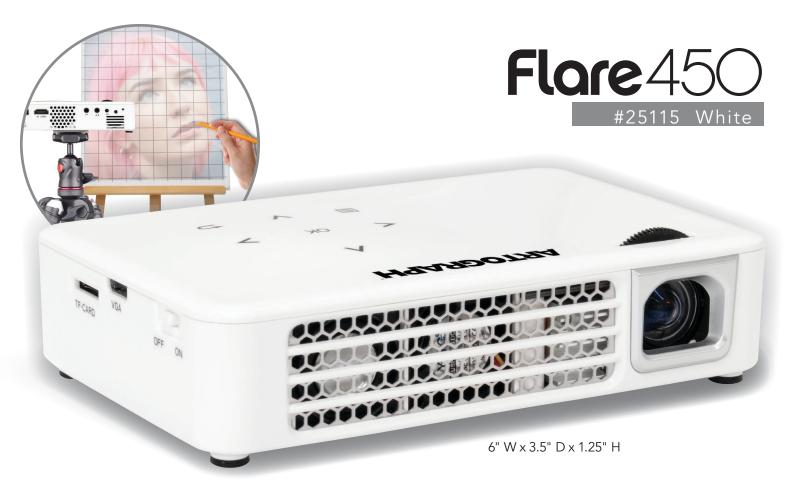

The latest LED technology went into the design of the Flare 450 Projector. This digital projector produces a high definition picture that's bright and vivid. The 420 lux display a maximum of 1920 x 1080 pixel image. The LED lights have a 30,000 hour lifespan and run on a rechargable lithium ion battery for up to 2.5 hours in eco mode, or simply leave the projector plugged in for longer sessions. The Flare 450 is small and lightweight for maximum portability, but its powerful lens can project images up to 120".