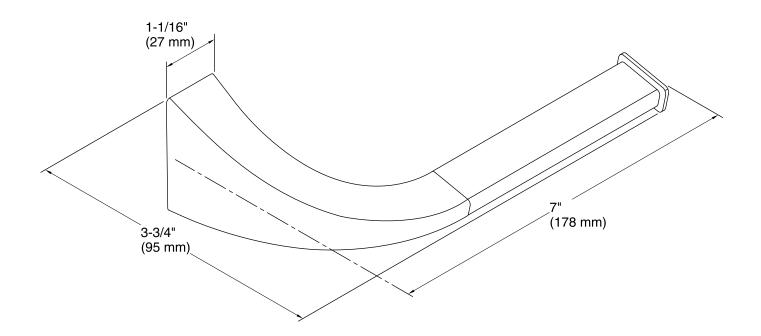

# Katun® Toilet Paper Holder K-R26118

### **Features**

- Premium metal construction for durability.
- KOHLER finishes resist corrosion and tarnish.
- Coordinates with Katun® faucets and accessories.

### Installation

Tools and installation template included.



# Codes/Standards

None Applicable

# KOHLER® Faucet Lifetime Limited Warranty

See website for detailed warranty information.

# **Available Color/Finishes**

Color tiles intended for reference only.

| Color | Code | Description             |
|-------|------|-------------------------|
|       | CP   | Polished Chrome         |
|       | BN   | Vibrant® Brushed Nickel |









### **Technical Information**

All product dimensions are nominal.

#### **Notes**

Install this product according to the installation instructions.

CAUTION: Risk of personal injury. Do not install these products in any area where they are likely to be used inadvertently as a grab bar or support bar. These products are not designed or intended for use as a grab bar or support bar.