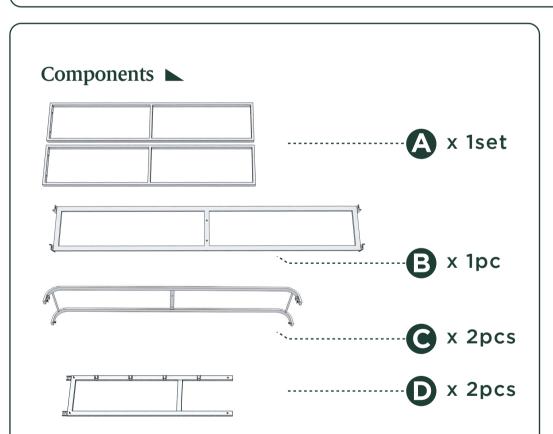

## Easy as 125 Assembly Instruction

Numbers must Match for Secure Assembly **125**...7

> **Smart Box Spring** Available in Full and Queen sizes