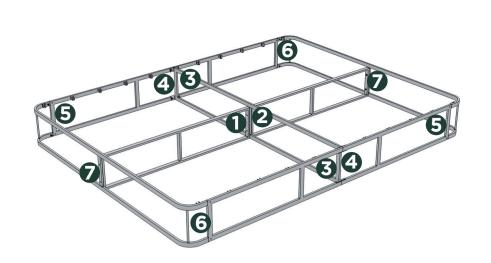

## Easy as 125 Assembly Instruction

Numbers must Match for Secure Assembly **125**...7

> **Smart Box Spring** Available in Full and Queen sizes