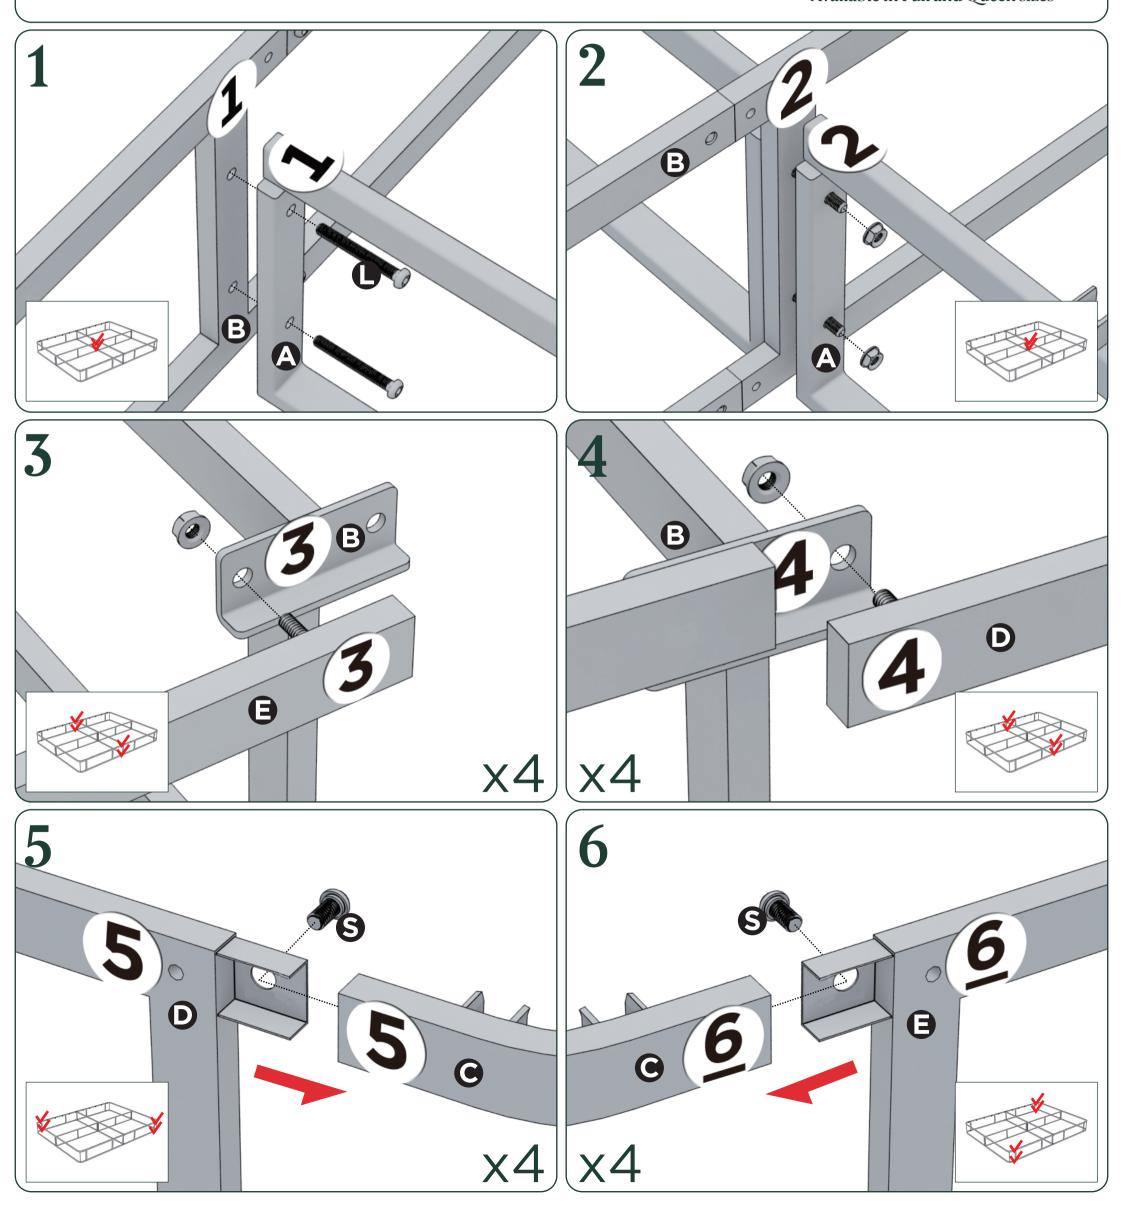

## Easy as 125 Assembly Instruction

Numbers must Match for Secure Assembly **125**...7

> **Smart Box Spring** Available in Full and Queen sizes