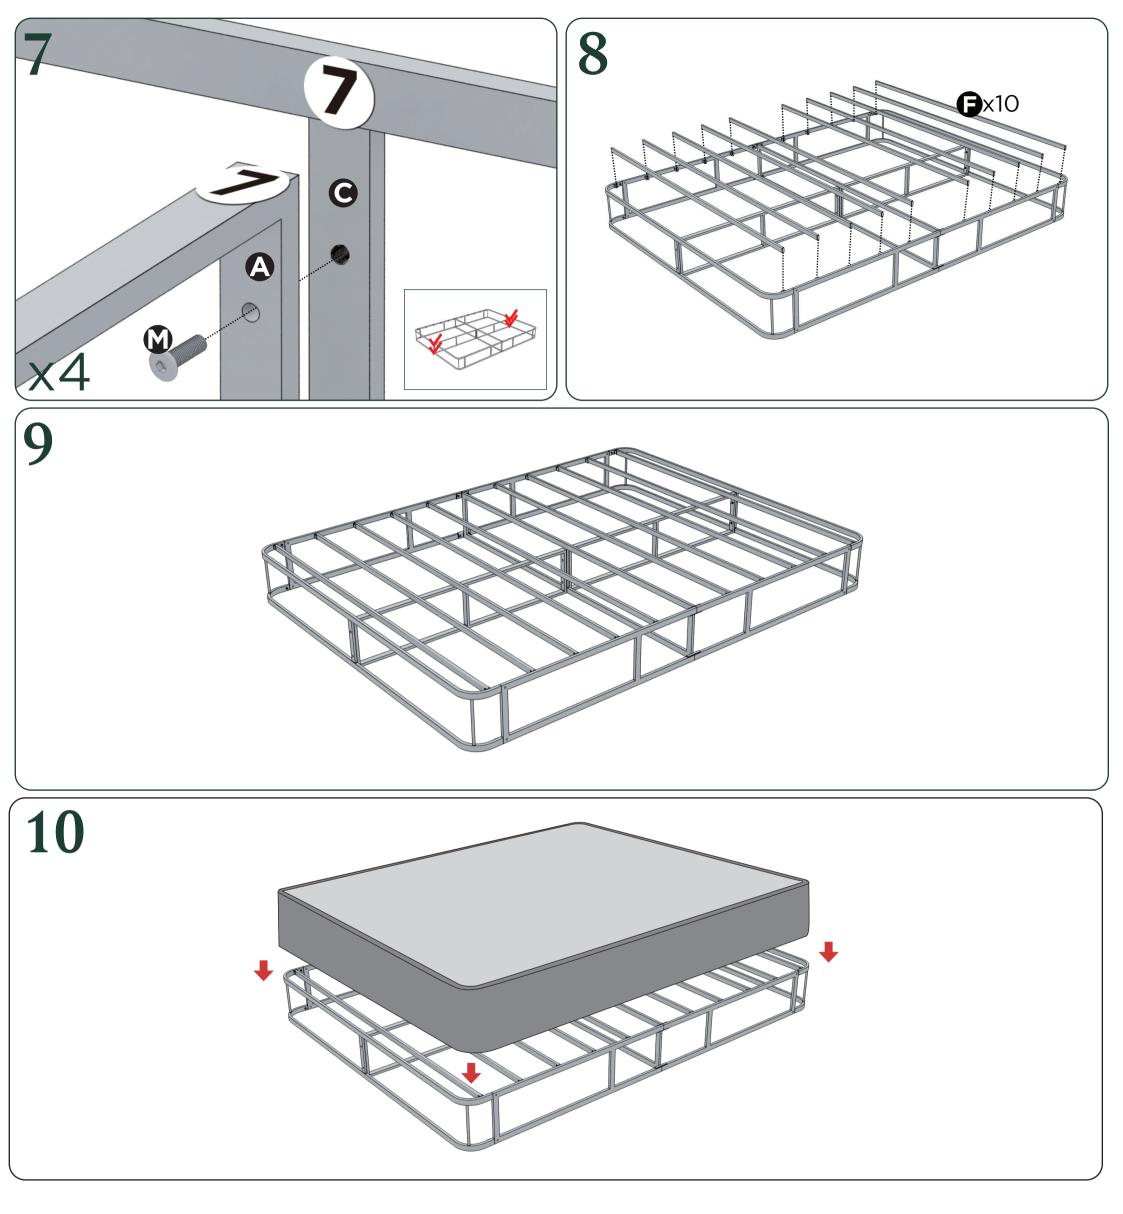

## Easy as 125 Assembly Instruction

Numbers must Match for Secure Assembly **125**...7

> **Smart Box Spring** Available in Full and Queen sizes