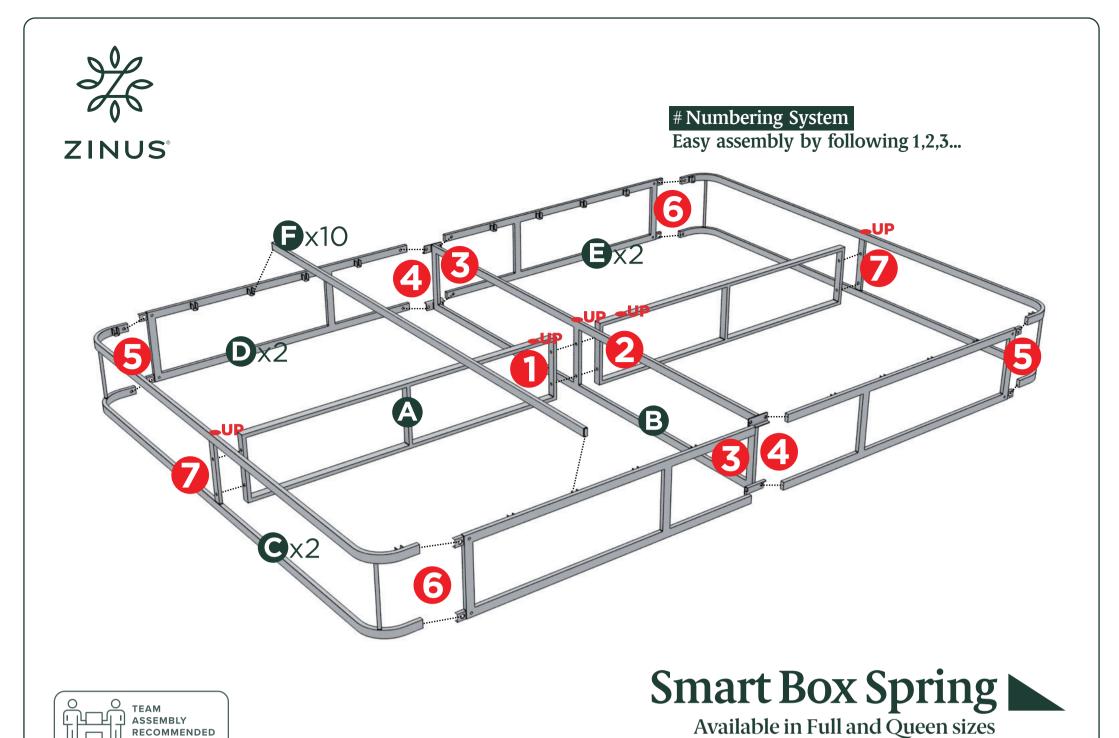

## Easy as 125 Assembly Instruction

Numbers must Match for Secure Assembly **125**...7

> **Smart Box Spring** Available in Full and Queen sizes