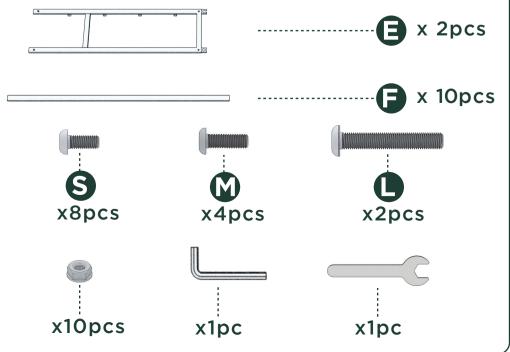

## Easy as 125 Assembly Instruction

Numbers must Match for Secure Assembly **125**...7

> **Smart Box Spring** Available in Full and Queen sizes