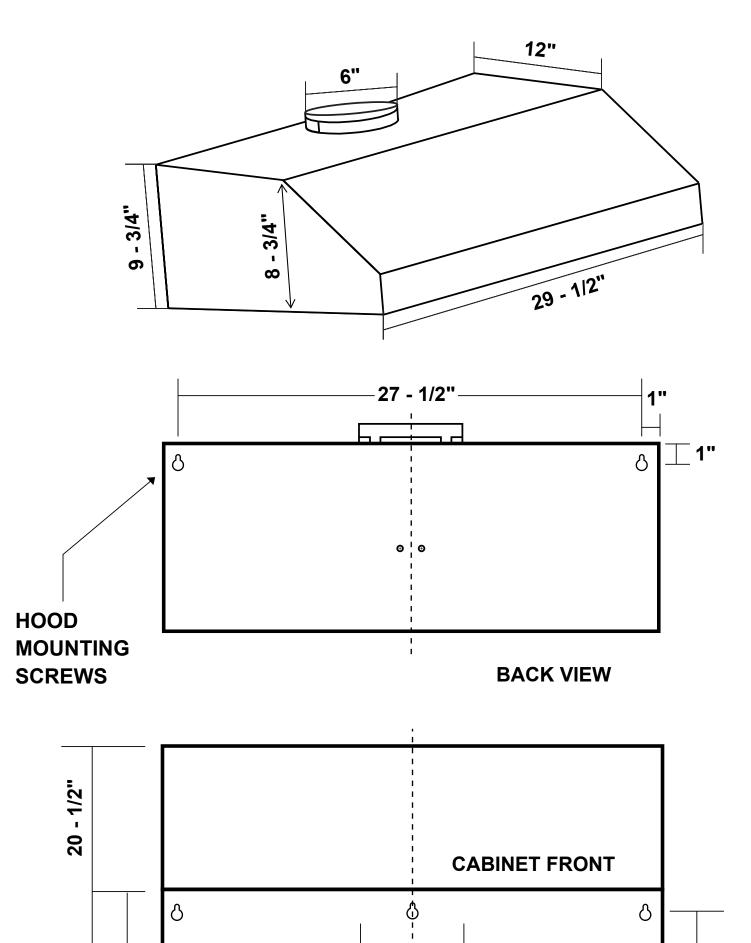

## DIMENSIONS

UMC30 Range Hood

## Dimensions (WxDxH): 29.5" x 20.5" x 9.75"

For more information, please visit: www.cosmoappliances.com