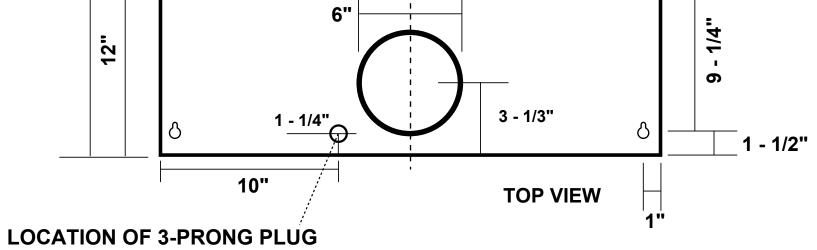

## DIMENSIONS

UMC30 Range Hood

## Dimensions (WxDxH): 29.5" x 20.5" x 9.75"

For more information, please visit: www.cosmoappliances.com