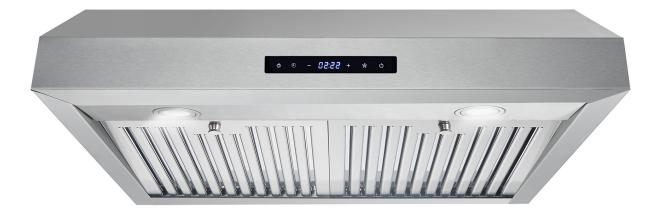

### UMC30 Range Hood

| Size                   | 30 Inch                                                                      |
|------------------------|------------------------------------------------------------------------------|
| Mounting Type          | Under Cabinet                                                                |
| Controls               | Soft Touch with LCD Display                                                  |
| Filters                | 2 x Stainless Steel Baffle Filters                                           |
| Material               | 430 Grade Stainless Steel                                                    |
| Air Flow               | 380 CFM                                                                      |
| Noise Level            | 45 dB*                                                                       |
| Vent Style             | External                                                                     |
| Lighting               | 2 x Front LED                                                                |
| Voltage                | 120V / 60Hz                                                                  |
| Wattage                | 193W                                                                         |
| Included<br>Components | Bulb(s), Damper, Exhaust Vent, Fan<br>Hardware, Installation Kit, Power Cord |

Presenting this modern European-style range hood, Cosmo's UMC30 Range Hood is powered by 380 CFM of suction, 2 LED lights and ARC-FLOW® Stainless Steel Permanent Filters.

3 Fan Speeds

Soft Touch Controls

LED Lighting

#### **Features**

- $\cdot$  Designed for under cabinet mounting
- $\cdot$  3 fan speeds
- 380 CFM airflow capacity
- $\cdot$  Soft touch controls with LCD display
- $\cdot$  ARC-FLOW® permanent filters
- Front LED lights
- $\cdot$  Noise level as low as 45 dB\*
- $\cdot$  Top vented