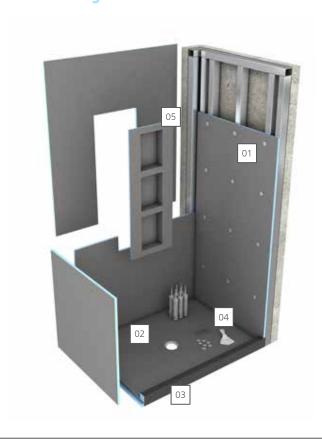

- 01 wedi Building Panel
- 02 wedi Fundo Primo Shower Base
- 03 wedi Full Foam Curb Lean
- 04 Screws, Washers and Putty Knife
- 05 | wedi Niche (optional)

## \*Found in each kit:

- Fundo Primo Shower Base (1)
- wedi 36 in. or 48 in. x 60 in. x 1/2 in. Building Panels (4)
- wedi Full Foam Curb, Lean (1)
- wedi Fundo Kit Drain Standard (1)
- wedi Joint Sealant (7 10.5 oz. tubes)
- wedi Fastener Kit (1, screws/washers 100 ct.)
- wedi Corner Putty Knife (1)
- wedi Mixing Valve Flexi Collar (1)
- wedi Flexi Collar (1)