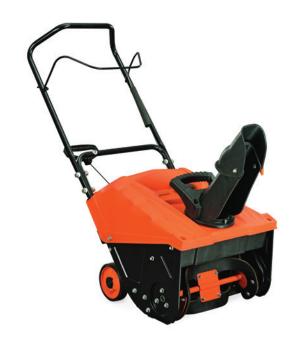

## Single-Stage Snow Thrower

Ideal for light to medium-sized snowfall, up to 11" deep. This single-stage option simply outclasses others in its price range.

## FEATURES & BENEFITS

- 18" snow clearing width.
- Removes snow up to 11" deep.
- Powered by a 87cc 4-cycle engine.
- Lightweight and easy to maneuver.
- Compact design and foldable handle for easy storage.
- Self-propelled, turning auger with rubber edge pulls the snow thrower forward while clearing down to the pavement.
- Smooth ratcheting, on-chute handle rotates 180° to easily throw snow where you want it.
- Adjustable deflector locks into the desired angle to direct the snow plume.