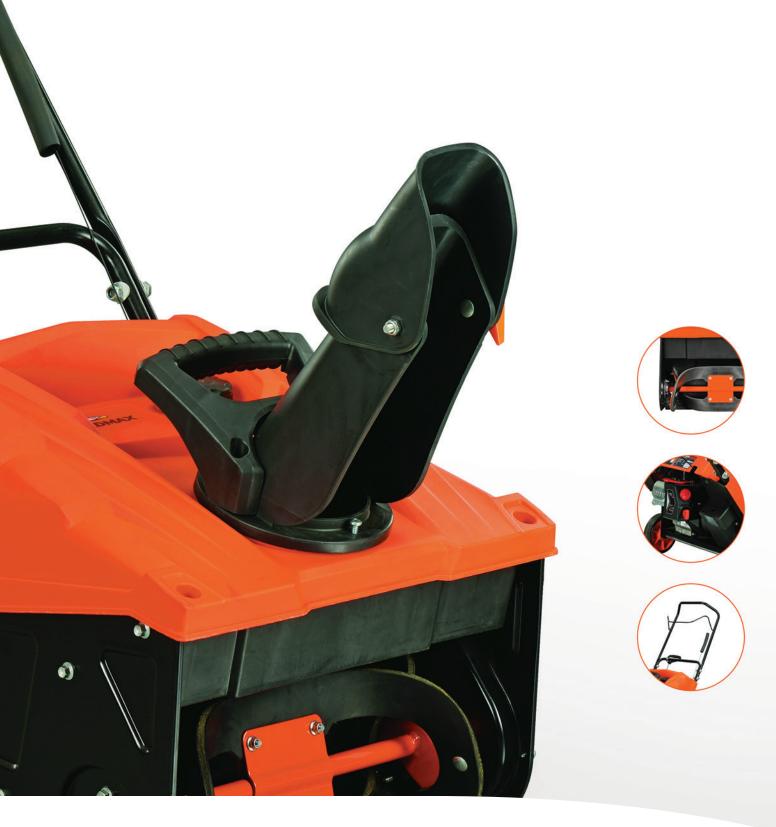

## FEATURES & BENEFITS

- 18" snow clearing width.
- Removes snow up to 11" deep.
- Powered by a 87cc 4-cycle engine.
- Lightweight and easy to maneuver.
- Compact design and foldable handle for easy storage.
- Self-propelled, turning auger with rubber edge pulls the snow thrower forward while clearing down to the pavement.
- Smooth ratcheting, on-chute handle rotates 180° to easily throw snow where you want it.
- Adjustable deflector locks into the desired angle to direct the snow plume.