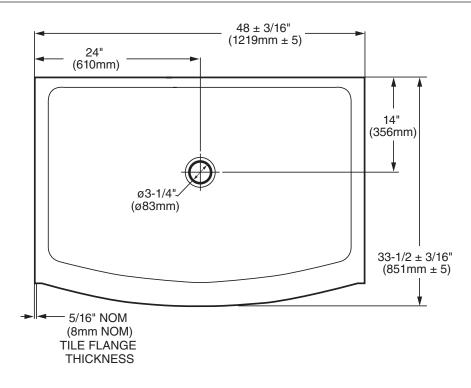

#### **Nominal Dimensions:**

48" x 30"\* x 3-1/4" (1912 x 762\* x 82mm) \* Center curves out to 33-1/2" (851mm) at widest point

# OVATION® 48" CURVED SHOWER HIGH GLOSS ACRYLIC

| GENERAL SPECIFICATIONS FOR 2602ST3 BASE |                                                |
|-----------------------------------------|------------------------------------------------|
| INSTALLED SIZE                          | 48 x 33-1/2 x 3-1/4 In.<br>(1219 x 851 x 82mm) |
| WEIGHT                                  | 31.4 Lbs. (14.2 Kg)                            |
| SHOWER WELL AT SUMP                     | 42-5/8 x 27 In.<br>(1082 x 684mm)              |
|                                         | 44-1/8 x 28-1/2 ln.<br>(1121 x 725mm)          |
| PTS                                     | 1.9                                            |
| CUBE (FT <sup>3</sup> )                 | 4.9                                            |