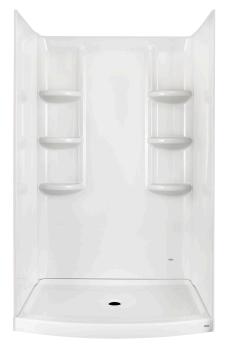

### 2603SW.011 OVATION SHOWER WALLS Wall Set Features:

- High-gloss polystyrene designed specifically for Ovation shower base
- Six deep shelves for storage
- Recommended for use with Ovation base and shower door
- Mounts directly to studs
- Limited Lifetime Warranty

# **Nominal Dimensions:**

48" x 30" x 72" (1219 x 813 x 1829mm)

SEE NEXT PAGE FOR ROUGHING-IN DIMENSIONS AND PRODUCT SPECIFICATIONS

48" CURVED SHOWER

**OVATION®** 

HIGH GLOSS ACRYLIC

Ovation curved shower base shown.

Ovation curved shower base with Ovation wall set shown.