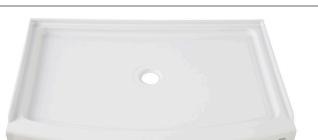

#### 2602ST3.011 OVATION SHOWER BASE Center Drain

#### Features:

- · Curved design for more room while showering
- Acrylic with fiberglass reinforcement
- Low 3.25" threshold for easy step over
- Accomodates curved shower door
- Recommended for use with Ovation shower walls (sold separately)
- Integral three-sided, tiling/water retention flange
- Center drain outlet
- Shower drain not included
- Textured floor helps prevent slips and falls
- Bright, Arctic White color
- Limited Lifetime warranty

#### **Nominal Dimensions:**

48" x 30"\* x 3-1/4" (1912 x 762\* x 82mm) \* Center curves out to 33-1/2" (851mm) at widest point

Ovation curved shower base with Ovation wall set shown.