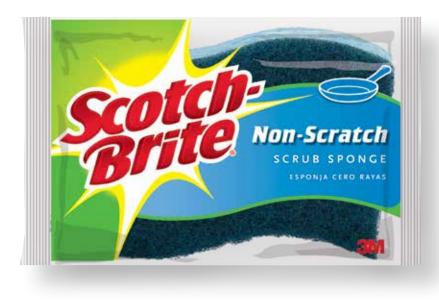

## **Non-Scratch Scrub Sponge:**

- Cleans fast without scratching
- Safely cleans non-stick cookware