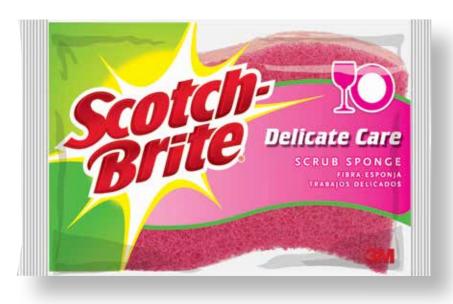

### **Delicate Care Scrub Sponge:**

- Safe and effective gentle cleaning
- Perfect for china and crystal