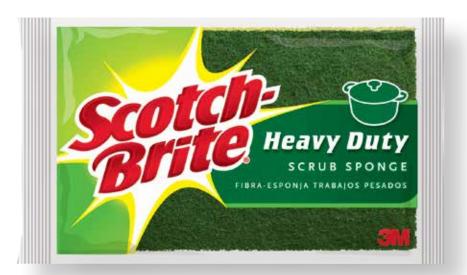

#### **Heavy Duty Scrub Sponge:**

- Removes tough, baked-on messes 50% faster than competitive scrub sponges
- Great for kitchen, garage and

outdoors