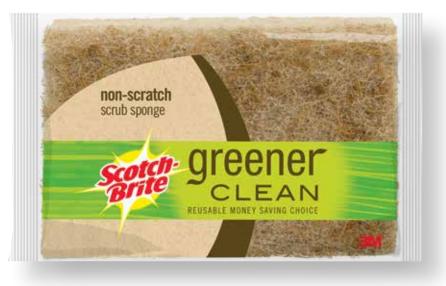

#### **Greener Clean Scrub Sponge:**

- Scouring fibers made with 50% agave fibers; sponge made with 100% plant-based materials
- Great alternative to paper towels; one sponge can outlast 30 rolls