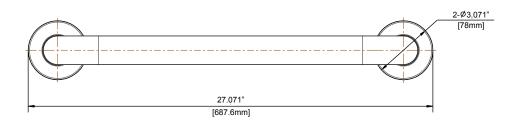

## **FEATURES**

- 27.07"L x 3.07"W x 3.02"H
- Winglts compatible flange for stud-less installation (not included, model # TB-WINGIT-RES)
- · Supports up to 500 lbs. with studs
- Concealed screw mount with brushed stainless steel finish
- Mounting hardware included
- ADA Compliant
- \* Limited Lifetime Warranty