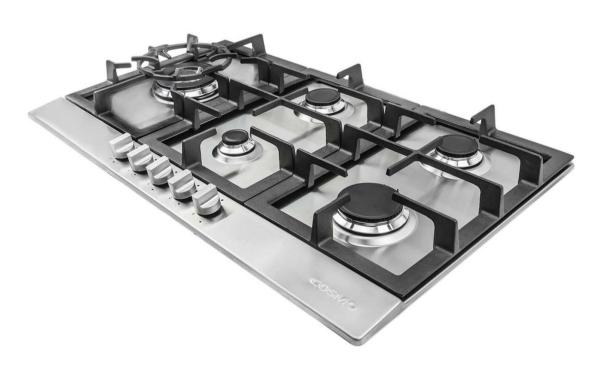

## **MODEL# COS-850SLTX-E**

Designed to perform as well as it looks, Cosmo's COS-850SLTX-E Gas Cooktop features 5 gas burners that allow you to cook from a high heat for boiling, frying, or searing to a low simmer for the most delicate sauces.

## **FEATURES**

DESIGNED FOR DROP-IN INSTALLATION

**5 SEALED GAS BURNERS** 

FLAME FAILURE TECHNOLOGY

**ELECTRONIC IGNITION** 

STAINLESS STEEL SURFACE

**HEAVY-DUTY CAST IRON GRATES** 

**WOK GRATE ATTACHMENT** 