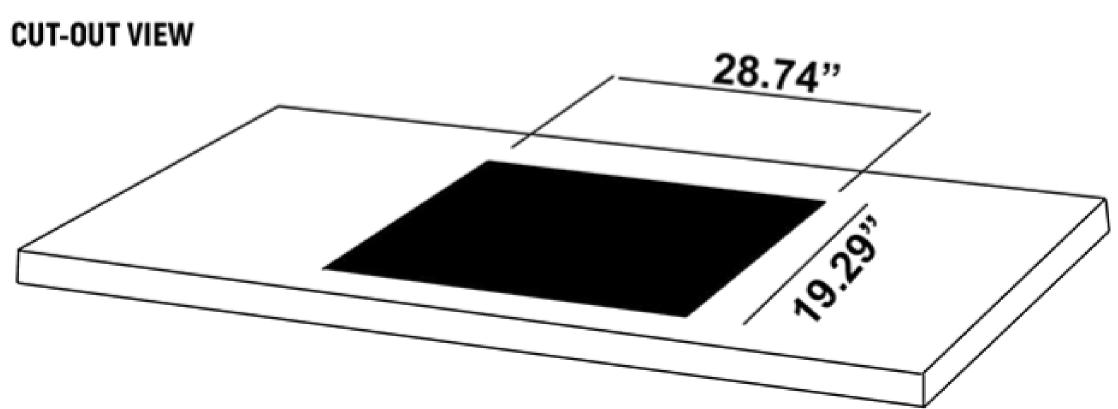

SEE PAGE 2 FOR DIMENSIONS

| Size           | 30 Inches               |
|----------------|-------------------------|
| Installation   | Drop-In                 |
| Fuel           | Gas                     |
| Controls       | Metal Constructed Knobs |
| Material       | 304 Stainless Steel     |
| Electrical     | 120V / 60Hz             |
| Certifications | ETL Listed              |