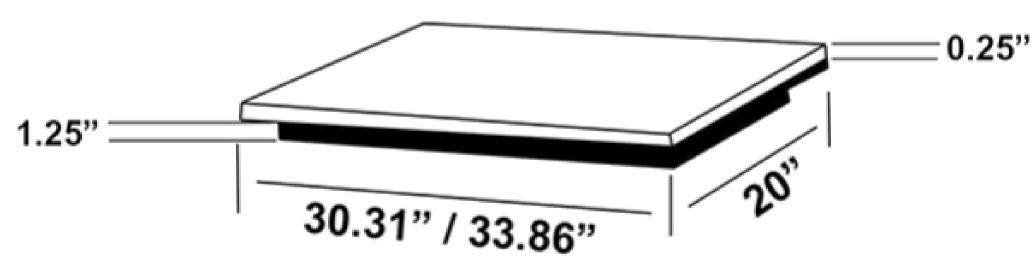

SEE PAGE 2 FOR DIMENSIONS

| Size           | 30 Inches               |
|----------------|-------------------------|
| Installation   | Drop-In                 |
| Fuel           | Gas                     |
| Controls       | Metal Constructed Knobs |
| Material       | 304 Stainless Steel     |
| Electrical     | 120V / 60Hz             |
| Certifications | ETL Listed              |