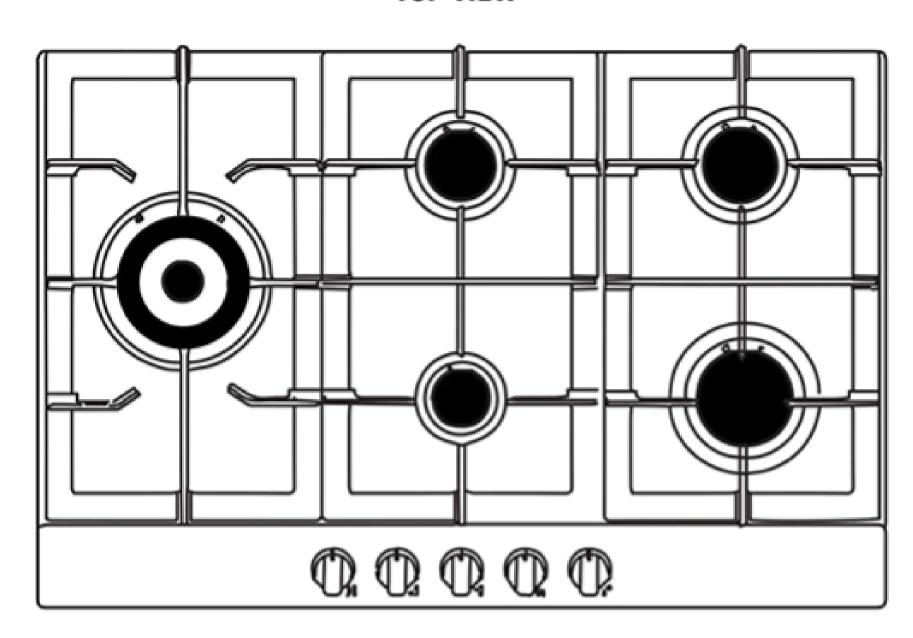

| Burners    | <ul> <li>Super Rapid / 16,000 BTU</li> <li>Rapid / 8,500 BTU</li> <li>Semi-Rapid / 6,800 BTU (x2)</li> <li>Auxiliary / 5,000 BTU</li> </ul> |
|------------|---------------------------------------------------------------------------------------------------------------------------------------------|
| Included   | Hardware, Install Kit, Power                                                                                                                |
| Components | Cord, User Manual                                                                                                                           |