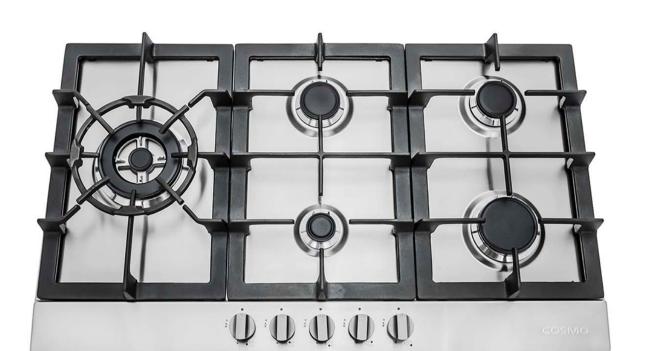

## **MODEL# COS-850SLTX-E**

Designed to perform as well as it looks, Cosmo's COS-850SLTX-E Gas Cooktop features 5 gas burners that allow you to cook from a high heat for boiling, frying, or searing to a low simmer for the most delicate sauces.

## **FEATURES**

DESIGNED FOR DROP-IN INSTALLATION

**5 SEALED GAS BURNERS** 

FLAME FAILURE TECHNOLOGY

**ELECTRONIC IGNITION** 

STAINLESS STEEL SURFACE

**HEAVY-DUTY CAST IRON GRATES** 

**WOK GRATE ATTACHMENT** 

| Burners    | <ul> <li>Super Rapid / 16,000 BTU</li> <li>Rapid / 8,500 BTU</li> <li>Semi-Rapid / 6,800 BTU (x2)</li> <li>Auxiliary / 5,000 BTU</li> </ul> |
|------------|---------------------------------------------------------------------------------------------------------------------------------------------|
| Included   | Hardware, Install Kit, Power                                                                                                                |
| Components | Cord, User Manual                                                                                                                           |