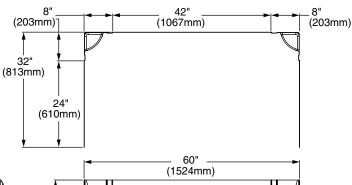

#### ☐ 2968SWT60 Bath Wall Set

- Glue-up installation
- Pre-measured walls adhere directly to greenboard
- Measures 60" (1524mm) W x 32" (813mm) D x 72" (1829mm) H
- Walls can easily be trimmed to fit 48-60" widths (1219-1524mm) and 30-32" depths (762-813mm)
- 5-piece wall set (3 flat walls and 2 corner caddies) for easy maneuverability and installation
- Durable, high gloss, acrylic; easy soap and water clean-up
- · Adhesive not included
- 10 Year Residential Limited Warranty

#### **Nominal Dimensions:**

60" wide x 32" deep x 72" height (1524 x 813 x 1829 mm)