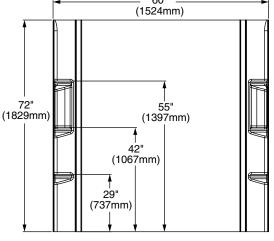

#### ☐ 2968SWT60 Bath Wall Set

- Glue-up installation
- Pre-measured walls adhere directly to greenboard
- Measures 60" (1524mm) W x 32" (813mm) D x 72" (1829mm) H
- Walls can easily be trimmed to fit 48-60" widths (1219-1524mm) and 30-32" depths (762-813mm)
- 5-piece wall set (3 flat walls and 2 corner caddies) for easy maneuverability and installation
- Durable, high gloss, acrylic; easy soap and water clean-up
- · Adhesive not included
- 10 Year Residential Limited Warranty

#### **Nominal Dimensions:**

60" wide x 32" deep x 72" height (1524 x 813 x 1829 mm)