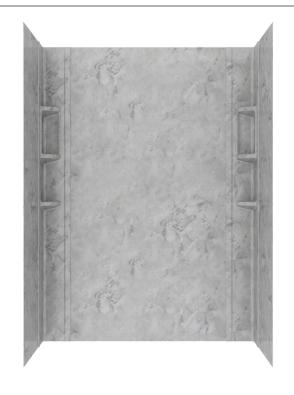

# Ovation® 5-Piece Shower Wall Set

Accommodates standard 48-60" x 30-32" x 72" alcoves
Glue-up installation

#### ☐ 2968SWT60 Bath Wall Set

- Glue-up installation
- Pre-measured walls adhere directly to greenboard
- Measures 60" (1524mm) W x 32" (813mm) D x 72" (1829mm) H
- Walls can easily be trimmed to fit 48-60" widths (1219-1524mm) and 30-32" depths (762-813mm)
- 5-piece wall set (3 flat walls and 2 corner caddies) for easy maneuverability and installation
- Durable, high gloss, acrylic; easy soap and water clean-up
- · Adhesive not included
- 10 Year Residential Limited Warranty