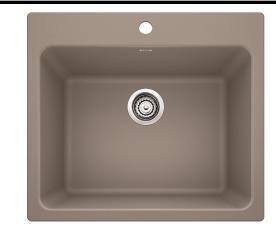

#### FEATURED MODEL

401922 Laundry Sink, 12" bowl depth, CAFE BROWN

#### NOMINAL DIMENSIONS

Model 401922 shown

| OVERALL                                        | CUT OUT<br>SIZE                                | BOWL DEPTH | DRAIN  |
|------------------------------------------------|------------------------------------------------|------------|--------|
| 25 X 22"                                       | Template provided with approximate 1/8" reveal | 12″        | 3-1/2″ |
| DXF cutout templates available on our website. |                                                |            |        |