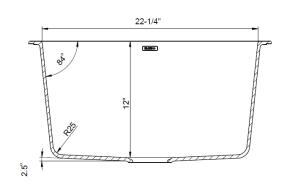

#### NOMINAL DIMENSIONS

Model 401922 shown

| OVERALL                                        | CUT OUT<br>SIZE                                | BOWL DEPTH | DRAIN  |
|------------------------------------------------|------------------------------------------------|------------|--------|
| 25 X 22"                                       | Template provided with approximate 1/8" reveal | 12″        | 3-1/2″ |
| DXF cutout templates available on our website. |                                                |            |        |