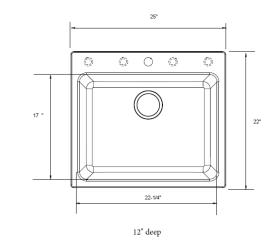

#### NOMINAL DIMENSIONS

Model 401922 shown

| OVERALL                                        | CUT OUT<br>SIZE                                | BOWL DEPTH | DRAIN  |
|------------------------------------------------|------------------------------------------------|------------|--------|
| 25 X 22"                                       | Template provided with approximate 1/8" reveal | 12″        | 3-1/2″ |
| DXF cutout templates available on our website. |                                                |            |        |