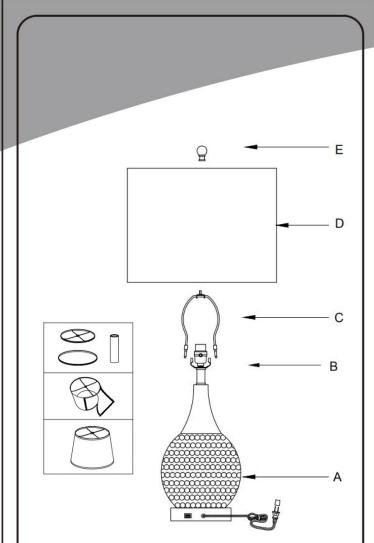

- 1.Unpack all parts from cartons carefully.
- 2.Carefully pull-out excess power cord from the lamp base while assembling to prevent the cord from becoming twisted.
- 3.Place the harp(C)onto the lamp socket(B).
- 4.Place the shade(D)onto the harp(C).
- 5. Tighten the finial(E)into the harp(C)until tight.

## **PARTS INCLUDED**

| Code | Part description | QTY |
|------|------------------|-----|
| А    | Body             | 1   |
| В    | Lamp socket      | 1   |
| С    | Harp             | 1   |
| D    | Shade            | 1   |
| E    | Finial           | 1   |
|      |                  |     |
|      |                  |     |
|      |                  |     |
|      |                  |     |
|      |                  |     |