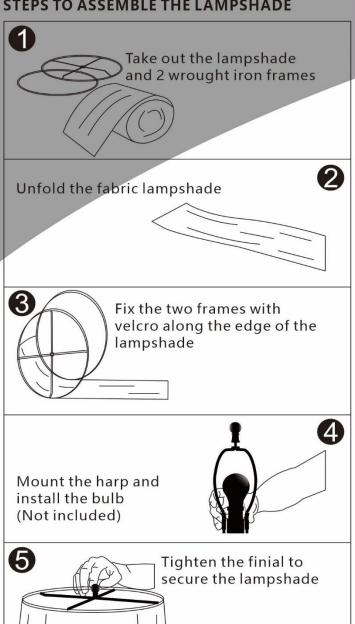

# STEPS TO ASSEMBLE THE LAMPSHADE

T12 **INSTRUCTION MANUAL** 

- 1.Unpack all parts from cartons carefully.
- 2.Carefully pull-out excess power cord from the lamp base while assembling to prevent the cord from becoming twisted.
- 3.Place the harp(C)onto the lamp socket(B).
- 4.Place the shade(D)onto the harp(C).
- 5. Tighten the finial(E)into the harp(C)until tight.