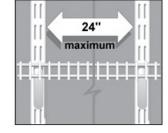

#### Securing Standarnds

Each Standard must be secured to the wall with one screw at the closest hole to the center of the Standard. When using toggle bolts, remove toggle, put bolt through Standard and re-attach toggle to bolt before placing Standard on track.