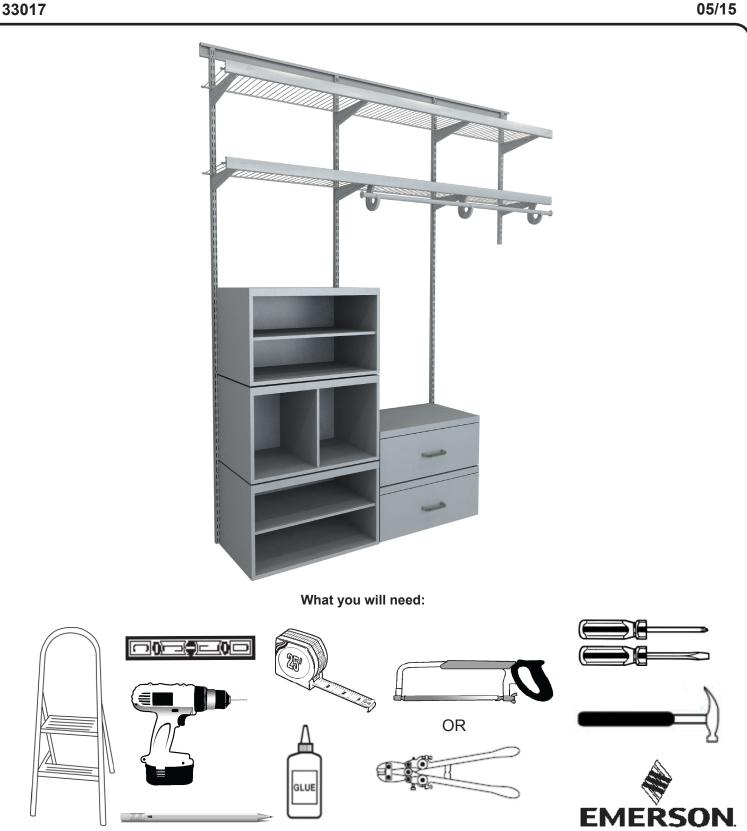

#### 1. Use the Right Hardware

Select the hardware that is right for your wall type:

3.