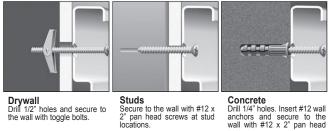

### **Determine Length and Spacing of Standards**

Standards are available in several lengths, depending on the number of shelves you want and the spacing between the shelves. The closer the Standards are placed together, the stronger the installation. Standards should be spaced no more than 24" apart, and no more than 4" from the end of the shelf.