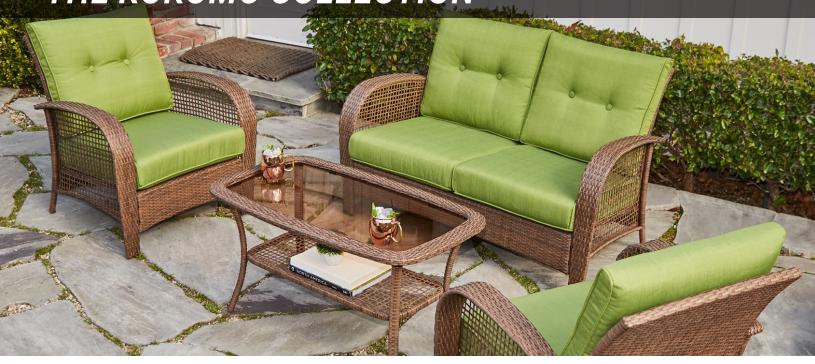

## THE KOKOMO COLLECTION:

Amplify your patio space with the stunning, vibrant hues of the Kokomo 4-piece wicker seating set by Hanover. This set includes two wicker arm chairs, one coordinating loveseat, and one tempered glass-top coffee table.

Complete with stylish green fabric and subtle, neutraltoned wicker frames, this seating group is sure to provide an effortless entertaining space for your guests to enjoy. Carefully constructed with sturdy steel frames and allweather materials, this set will remain in pristine condition, no matter the season or the year.