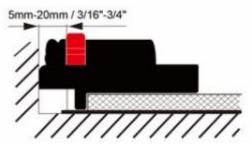

Wide contact and support surface, Pressure points on the wall and the flooring are avoided with no danger of the spacer slipping or tilting – as can happen with wedges or blocks.

Wall surface irregularities can be compensated for easily. The exact distance for spacing can be readily seen on the scale on wedge.