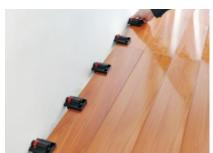

## Use & Care Manual for hardwood & laminate floor wedge -WFW-4

Easy, fast, and simple. Insert between the wall and the first row of flooring, adjust the distance to the wall can be set by turning the dial. To release, simply rotate the dial to release the pressure.

Wide contact and support surface, Pressure points on the wall and the flooring are avoided with no danger of the spacer slipping or tilting – as can happen with wedges or blocks.

Wall surface irregularities can be compensated for easily. The exact distance for spacing can be readily seen on the scale on wedge.