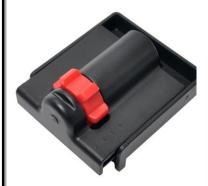

## Use & Care Manual for hardwood & laminate floor wedge -WFW-4

Easy, fast, and simple. Insert between the wall and the first row of flooring, adjust the distance to the wall can be set by turning the dial. To release, simply rotate the dial to release the pressure.