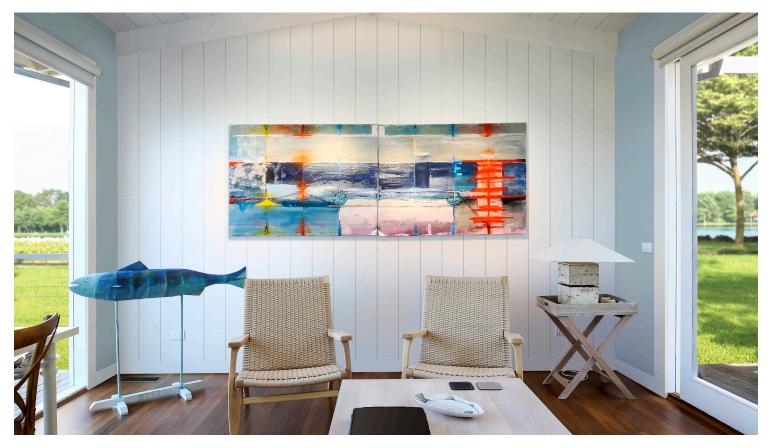

## MEET TIMELESS SHIPLAP

Add a modern farmhouse touch to your home's interior walls and ceiling with the sleek lines of UFP-Edge Timeless nickel gap shiplap. Timeless Shiplap features an interlocking pattern, which allows for a better, more secure installation with less exposed fasteners and minimal touch up.

And when it comes to finishing Timeless Shiplap, we've got you covered. It's available in prepainted Farmhouse White.

The lasting appeal of smooth shiplap provides the perfect design element for rustic-chic and modern styles. Showcase your interior design skills by installing Timeless shiplap in any room.