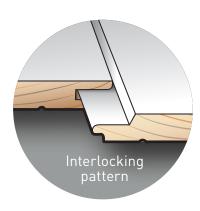

## MEET TIMELESS SHIPLAP

Add a modern farmhouse touch to your home's interior walls and ceiling with the sleek lines of UFP-Edge Timeless nickel gap shiplap. Timeless Shiplap features an interlocking pattern, which allows for a better, more secure installation with less exposed fasteners and minimal touch up.

## **PRODUCT FEATURES & DETAILS**

- Automatically spaces for 1/8 in nickel gap reveal
- Interlocking pattern requires less exposed fasteners
- 2-pack / 8-foot length kits
- Prepainted for faster project completion
- Matching 1x4 trim board kit
- Perfect for interior walls and ceilings