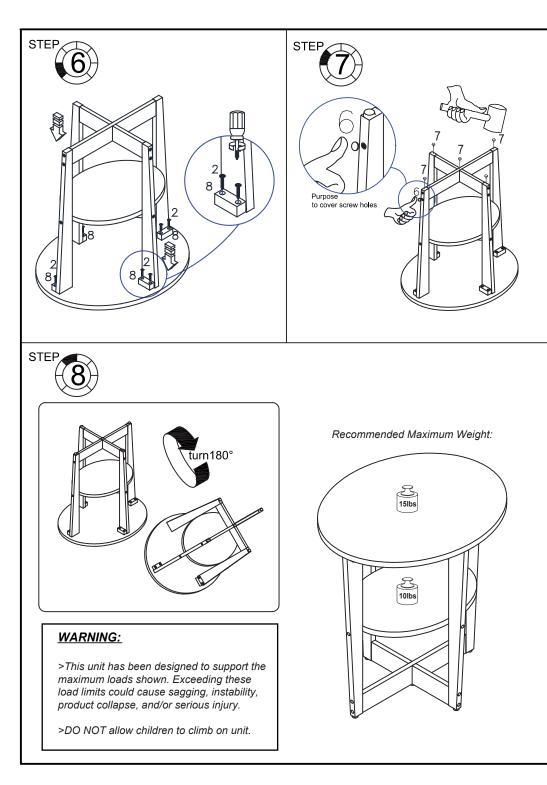

## USEFUL HINTS BEFORE YOU START:

- 1. Read each step carefully before starting.
- 2. It is important that each step is performed in correct order to avoid difficulties.
- 3. Identify, sort and count the parts before assembly.
- 4. Assemble your furniture on packaging cardboard to prevent scratch or damage.
- 5. Clean the product with mild cleanser using soft damped cloth. Do not use harsh or abrasive cleanser.
- 6. Using uncompatible hardware might cause damage to product.