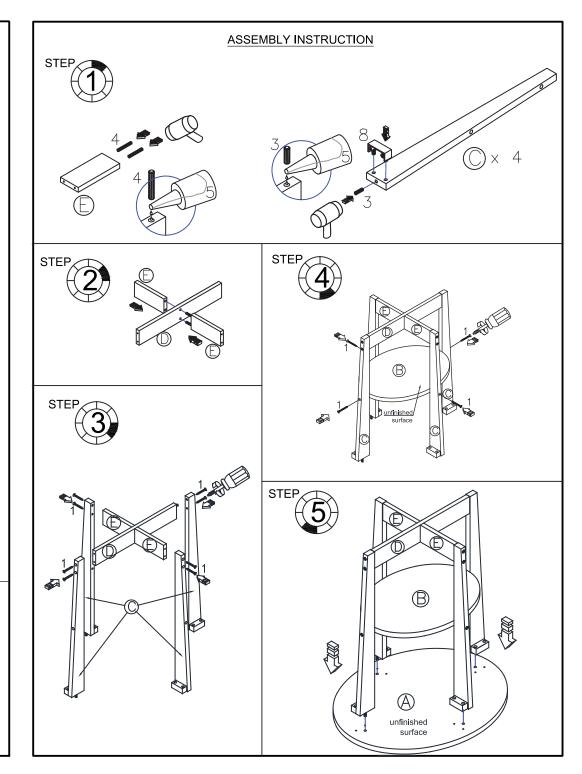

------------|------|
| А  | Top Panel           | ()<br>()   | 1pc  |
| В  | Shelf Panel         | $\bigcirc$ | 1pc  |
| С  | Leg Panel           |            | 4pcs |
| D  | Long Support Panel  |            | 1pc  |
| Е  | Short Support Panel |            | 2pcs |
|    |                     |            |      |

B

## USEFUL HINTS BEFORE YOU START:

- 1. Read each step carefully before starting.
- 2. It is important that each step is performed in correct order to avoid difficulties.
- 3. Identify, sort and count the parts before assembly.
- 4. Assemble your furniture on packaging cardboard to prevent scratch or damage.
- 5. Clean the product with mild cleanser using soft damped cloth. Do not use harsh or abrasive cleanser.
- 6. Using uncompatible hardware might cause damage to product.