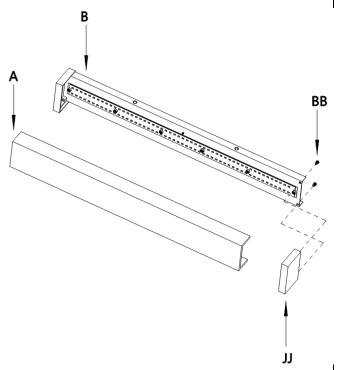

### PACKAGE CONTENTS

| Part | Description        | Quantity |       |       |
|------|--------------------|----------|-------|-------|
| Pail |                    | 70021    | 70022 | 70023 |
| Α    | Glass Shade        | 1рс      | 1рс   | 1рс   |
| В    | Fixture Back Plate | 1рс      | 1рс   | 1рс   |
| С    | Mounting Plate     | 1рс      | 1рс   | 1рс   |

# Installing Glass holder and glass shade

- □ Place the glass (A) on the fixture back plate (B) against the locked glass holder (JJ).
- □ Place another glass holder (JJ) and tighten it by screw (BB).