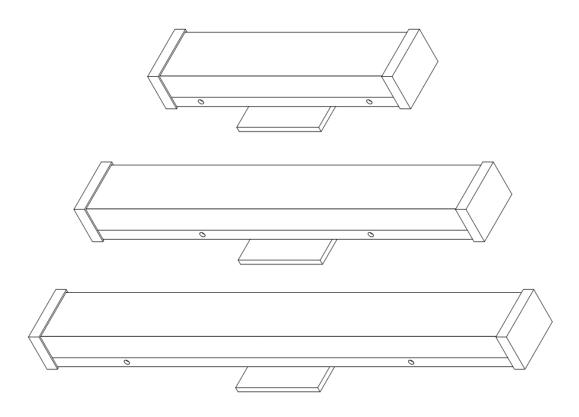

### PACKAGE CONTENTS

| Part | Description        | Quantity |       |       |
|------|--------------------|----------|-------|-------|
| Pail |                    | 70021    | 70022 | 70023 |
| Α    | Glass Shade        | 1рс      | 1рс   | 1рс   |
| В    | Fixture Back Plate | 1рс      | 1рс   | 1рс   |
| С    | Mounting Plate     | 1рс      | 1рс   | 1рс   |

# Installing Glass holder and glass shade

- □ Place the glass (A) on the fixture back plate (B) against the locked glass holder (JJ).
- □ Place another glass holder (JJ) and tighten it by screw (BB).

# **6** Mounting the fixture

 Place fixture plate (B) over the mounting plate (C) and tighten it by screw (CC).