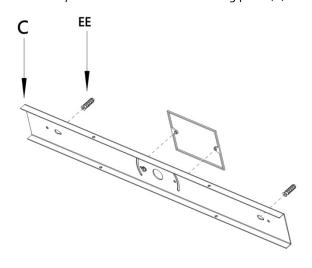

# 3 Installing mounting anchor

- Installing two pieces underprop (FF) on the back of mounting plate (C). Installing the underprop (FF) to make sure the fixture won't be waggled by force on the wall.
- Drill holes in the wall aligned with the key-hole location in the mounting plate (C). Insert the mounting anchors (EE).

## 5 Installing the mounting plate

- □ Place mounting plate (C) over the circular strap (II) and tighten it by nut (GG).
- ☐ Fasten the wood screws (DD) into the mounting anchors (EE). Tighten the mounting plate (C) on the wall.

# 3 Insert mounting anchor

□ Drill holes in the wall aligned with the key-hole location in the mounting plate (C). Insert the mounting anchors (EE).

# 5 Installing mounting plate

- □ Secure the mounting plate (C) to the switch box using screws (AA).
- ☐ Fasten the wood screws (DD) into the mounting anchors (EE). Tighten the mounting plate (C) on the wall.