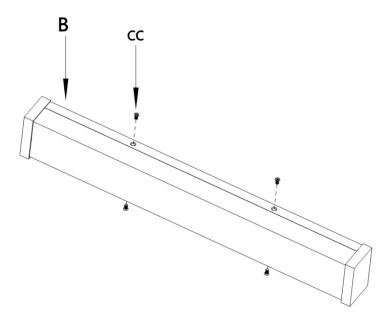

# **6** Mounting the fixture

 Place fixture plate (B) over the mounting plate (C) and tighten it by screw (CC).

# 6 Mounting the fixture

□ Place fixture plate (B) over the mounting plate (C) and tighten it by screw (CC).