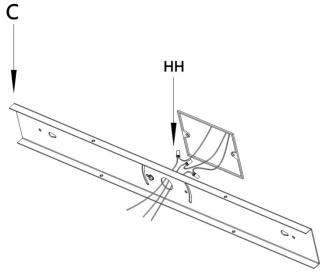

# **4** Wire Connection

- ☐ Hold the fixture body and mounting place (C), pass the wires through the hole of the mounting plate (C).
- Connect both white wires by wire connector (HH) together and both black wires by wire connector (HH) together.
- Connect both ground wires (green wire or bare wire) together by wire connector (HH), if there is a ground wire in the junction box. Otherwise, connect the copper wire from fixture to ground screw on the mounting plate (C).

# 4 Wire Connection

- □ Hold the fixture body and mounting place (C), pass the wires through the hole of the mounting plate (C).
- □ Connect both white wires by wire connector (HH) together and both black wires by wire connector (HH) together.
- Connect both ground wires (green wire or bare wire) together by wire connector (HH), if there is a ground wire in the junction box. Otherwise, connect the copper wire from fixture to ground screw on the mounting plate (C).