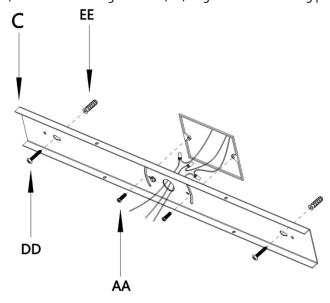

## 2 Installing circular strap

- Pre-secure 2 screws (AA) spaced same distance as the holes on the mounting plate (c) on the circular strap (II) direct from junction box inside.
- □ Secure the circular strap (II) to the junction box using screws (AA).

# 3 Installing mounting anchor

- Installing two pieces underprop (FF) on the back of mounting plate (C). Installing the underprop (FF) to make sure the fixture won't be waggled by force on the wall.
- Drill holes in the wall aligned with the key-hole location in the mounting plate (C). Insert the mounting anchors (EE).

## 5 Installing the mounting plate

- □ Place mounting plate (C) over the circular strap (II) and tighten it by nut (GG).
- ☐ Fasten the wood screws (DD) into the mounting anchors (EE). Tighten the mounting plate (C) on the wall.

## **2** Separate mounting plate

☐ Takes the two screws on the mounting plate (C) to separate mounting plate (C) and conversation plate.

# 3 Insert mounting anchor

□ Drill holes in the wall aligned with the key-hole location in the mounting plate (C). Insert the mounting anchors (EE).

# 5 Installing mounting plate

- □ Secure the mounting plate (C) to the switch box using screws (AA).
- ☐ Fasten the wood screws (DD) into the mounting anchors (EE). Tighten the mounting plate (C) on the wall.