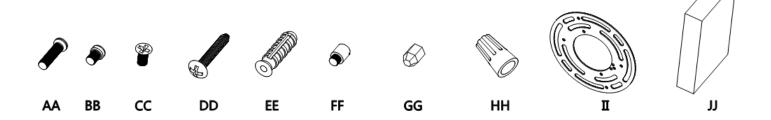

### HARDWARE INCLUDED

| Dort | <b>Description</b> | Quantity |       |       |
|------|--------------------|----------|-------|-------|
| Part |                    | 70021    | 70022 | 70023 |
| AA   | Screws             | 4pcs     | 4pcs  | 4pcs  |
| ВВ   | Screws             | 2pcs     | 2pcs  | 2pcs  |
| CC   | Screws             | 4pcs     | 4pcs  | 4pcs  |
| DD   | Wood Screw         | 2pcs     | 2pcs  | 2pcs  |
| EE   | Mounting Anchor    | 2pcs     | 2pcs  | 2pcs  |
| FF   | Underprop          | 2pcs     | 2pcs  | 2pcs  |
| GG   | Nut                | 2pcs     | 2pcs  | 2pcs  |
| НН   | Wire Connector     | 3pcs     | 3pcs  | зрсѕ  |
| II   | Circular Strap     | 1рс      | 1рс   | 1рс   |
| JJ   | Glass holder       | 1рс      | 1рс   | 1рс   |

### **MODEL TYPE**

| Part | Description     | Quantity |       |       |
|------|-----------------|----------|-------|-------|
|      |                 | 70021    | 70022 | 70023 |
| AA   | Screws          | 4pcs     | 4pcs  | 4pcs  |
| ВВ   | Screws          | 2pcs     | 2pcs  | 2pcs  |
| CC   | Screws          | 4pcs     | 4pcs  | 4pcs  |
| DD   | Wood Screw      | 2pcs     | 2pcs  | 2pcs  |
| EE   | Mounting Anchor | 2pcs     | 2pcs  | 2pcs  |
| FF   | Underprop       | 2pcs     | 2pcs  | 2pcs  |
| GG   | Nut             | 2pcs     | 2pcs  | 2pcs  |
| НН   | Wire Connector  | 3pcs     | 3pcs  | 3pcs  |
| II   | Circular Strap  | 1рс      | 1рс   | 1рс   |
| JJ   | Glass holder    | 1рс      | 1рс   | 1рс   |