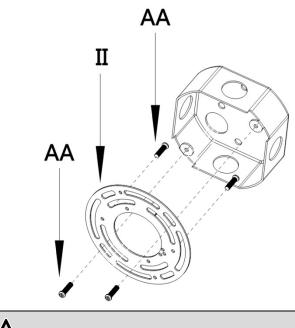

## 2 Installing circular strap

- Pre-secure 2 screws (AA) spaced same distance as the holes on the mounting plate (c) on the circular strap (II) direct from junction box inside.
- □ Secure the circular strap (II) to the junction box using screws (AA).

 $|\Lambda|$ 

WARNING: Shut off the power at main circuit breaker.