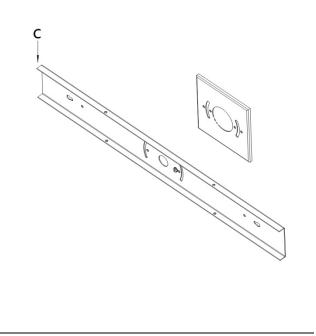

### PACKAGE CONTENTS

| Part | Description        | Quantity |       |       |
|------|--------------------|----------|-------|-------|
| Pail |                    | 70021    | 70022 | 70023 |
| Α    | Glass Shade        | 1рс      | 1рс   | 1рс   |
| В    | Fixture Back Plate | 1рс      | 1рс   | 1рс   |
| С    | Mounting Plate     | 1рс      | 1рс   | 1рс   |

## **2** Separate mounting plate

☐ Takes the two screws on the mounting plate (C) to separate mounting plate (C) and conversation plate.