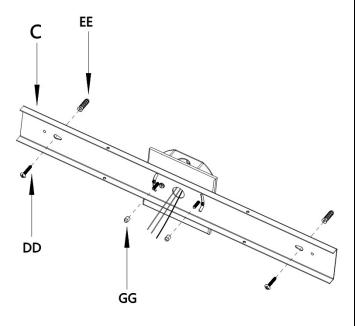

# 3 Installing mounting anchor

- Installing two pieces underprop (FF) on the back of mounting plate (C). Installing the underprop (FF) to make sure the fixture won't be waggled by force on the wall.
- Drill holes in the wall aligned with the key-hole location in the mounting plate (C). Insert the mounting anchors (EE).

## 5 Installing the mounting plate

- □ Place mounting plate (C) over the circular strap (II) and tighten it by nut (GG).
- ☐ Fasten the wood screws (DD) into the mounting anchors (EE). Tighten the mounting plate (C) on the wall.

# 3 Insert mounting anchor

□ Drill holes in the wall aligned with the key-hole location in the mounting plate (C). Insert the mounting anchors (EE).

# 5 Installing mounting plate

- □ Secure the mounting plate (C) to the switch box using screws (AA).
- ☐ Fasten the wood screws (DD) into the mounting anchors (EE). Tighten the mounting plate (C) on the wall.