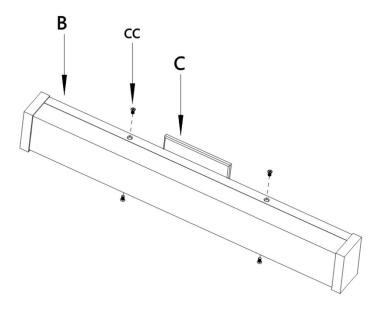

# **6** Mounting the fixture

 Place fixture plate (B) over the mounting plate (C) and tighten it by screw (CC).

# 6 Mounting the fixture

□ Place fixture plate (B) over the mounting plate (C) and tighten it by screw (CC).