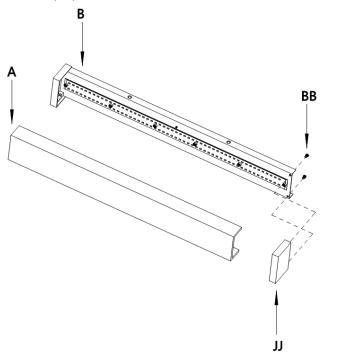

# Installing Glass holder and glass shade

- □ Place the glass (A) on the fixture back plate (B) against the locked glass holder (JJ).
- □ Place another glass holder (JJ) and tighten it by screw (BB).