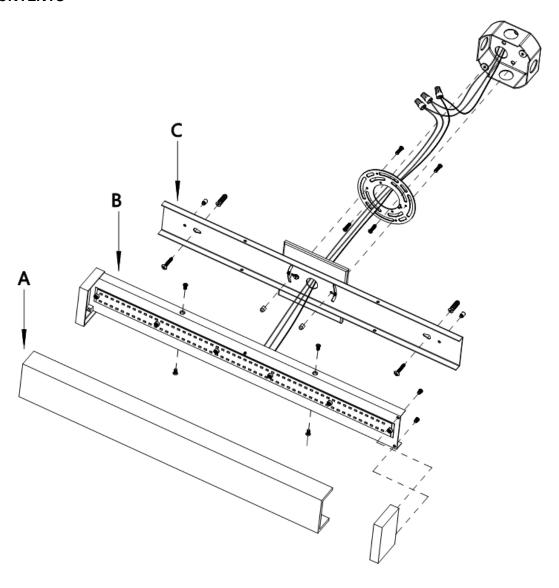

### PACKAGE CONTENTS

| Part | Description        | Quantity |       |       |
|------|--------------------|----------|-------|-------|
| Pail |                    | 70021    | 70022 | 70023 |
| Α    | Glass Shade        | 1рс      | 1рс   | 1рс   |
| В    | Fixture Back Plate | 1рс      | 1рс   | 1рс   |
| С    | Mounting Plate     | 1рс      | 1рс   | 1рс   |

## Installation (For junction box)

# Installing Glass holder and glass shade

- □ Place the glass (A) on the fixture back plate (B) against the locked glass holder (JJ).
- □ Place another glass holder (JJ) and tighten it by screw (BB).

## 2 Installing circular strap

- Pre-secure 2 screws (AA) spaced same distance as the holes on the mounting plate (c) on the circular strap (II) direct from junction box inside.
- □ Secure the circular strap (II) to the junction box using screws (AA).

 $|\Lambda|$ 

WARNING: Shut off the power at main circuit breaker.

# 3 Installing mounting anchor

- Installing two pieces underprop (FF) on the back of mounting plate (C). Installing the underprop (FF) to make sure the fixture won't be waggled by force on the wall.
- Drill holes in the wall aligned with the key-hole location in the mounting plate (C). Insert the mounting anchors (EE).

## **Installation (For junction box)**

# **4** Wire Connection

- ☐ Hold the fixture body and mounting place (C), pass the wires through the hole of the mounting plate (C).
- Connect both white wires by wire connector (HH) together and both black wires by wire connector (HH) together.
- Connect both ground wires (green wire or bare wire) together by wire connector (HH), if there is a ground wire in the junction box. Otherwise, connect the copper wire from fixture to ground screw on the mounting plate (C).

NOTE: If you have electrical questions, consult your local electrical code for approved grounding methods.

## 5 Installing the mounting plate

- □ Place mounting plate (C) over the circular strap (II) and tighten it by nut (GG).
- ☐ Fasten the wood screws (DD) into the mounting anchors (EE). Tighten the mounting plate (C) on the wall.

# **6** Mounting the fixture

 Place fixture plate (B) over the mounting plate (C) and tighten it by screw (CC).