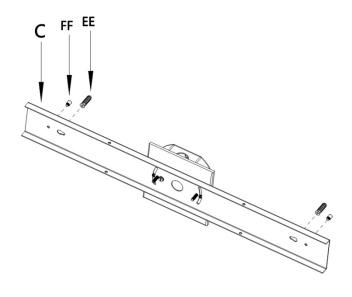

# 3 Installing mounting anchor

- Installing two pieces underprop (FF) on the back of mounting plate (C). Installing the underprop (FF) to make sure the fixture won't be waggled by force on the wall.
- Drill holes in the wall aligned with the key-hole location in the mounting plate (C). Insert the mounting anchors (EE).

## 5 Installing the mounting plate

- □ Place mounting plate (C) over the circular strap (II) and tighten it by nut (GG).
- ☐ Fasten the wood screws (DD) into the mounting anchors (EE). Tighten the mounting plate (C) on the wall.