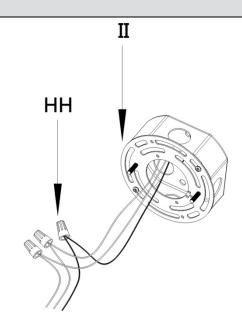

## 2 Installing circular strap

- Pre-secure 2 screws (AA) spaced same distance as the holes on the mounting plate (c) on the circular strap (II) direct from junction box inside.
- □ Secure the circular strap (II) to the junction box using screws (AA).

# **4** Wire Connection

- ☐ Hold the fixture body and mounting place (C), pass the wires through the hole of the mounting plate (C).
- Connect both white wires by wire connector (HH) together and both black wires by wire connector (HH) together.
- Connect both ground wires (green wire or bare wire) together by wire connector (HH), if there is a ground wire in the junction box. Otherwise, connect the copper wire from fixture to ground screw on the mounting plate (C).