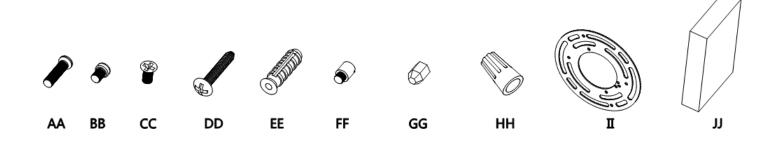

### HARDWARE INCLUDED

| Dort | <b>Description</b> | Quantity |       |       |
|------|--------------------|----------|-------|-------|
| Part |                    | 70021    | 70022 | 70023 |
| AA   | Screws             | 4pcs     | 4pcs  | 4pcs  |
| ВВ   | Screws             | 2pcs     | 2pcs  | 2pcs  |
| CC   | Screws             | 4pcs     | 4pcs  | 4pcs  |
| DD   | Wood Screw         | 2pcs     | 2pcs  | 2pcs  |
| EE   | Mounting Anchor    | 2pcs     | 2pcs  | 2pcs  |
| FF   | Underprop          | 2pcs     | 2pcs  | 2pcs  |
| GG   | Nut                | 2pcs     | 2pcs  | 2pcs  |
| НН   | Wire Connector     | 3pcs     | 3pcs  | зрсѕ  |
| II   | Circular Strap     | 1рс      | 1рс   | 1рс   |
| JJ   | Glass holder       | 1рс      | 1рс   | 1рс   |

### **MODEL TYPE**

| Part | Description     | Quantity |       |       |
|------|-----------------|----------|-------|-------|
|      |                 | 70021    | 70022 | 70023 |
| AA   | Screws          | 4pcs     | 4pcs  | 4pcs  |
| ВВ   | Screws          | 2pcs     | 2pcs  | 2pcs  |
| CC   | Screws          | 4pcs     | 4pcs  | 4pcs  |
| DD   | Wood Screw      | 2pcs     | 2pcs  | 2pcs  |
| EE   | Mounting Anchor | 2pcs     | 2pcs  | 2pcs  |
| FF   | Underprop       | 2pcs     | 2pcs  | 2pcs  |
| GG   | Nut             | 2pcs     | 2pcs  | 2pcs  |
| НН   | Wire Connector  | 3pcs     | 3pcs  | 3pcs  |
| II   | Circular Strap  | 1рс      | 1рс   | 1рс   |
| JJ   | Glass holder    | 1рс      | 1рс   | 1рс   |