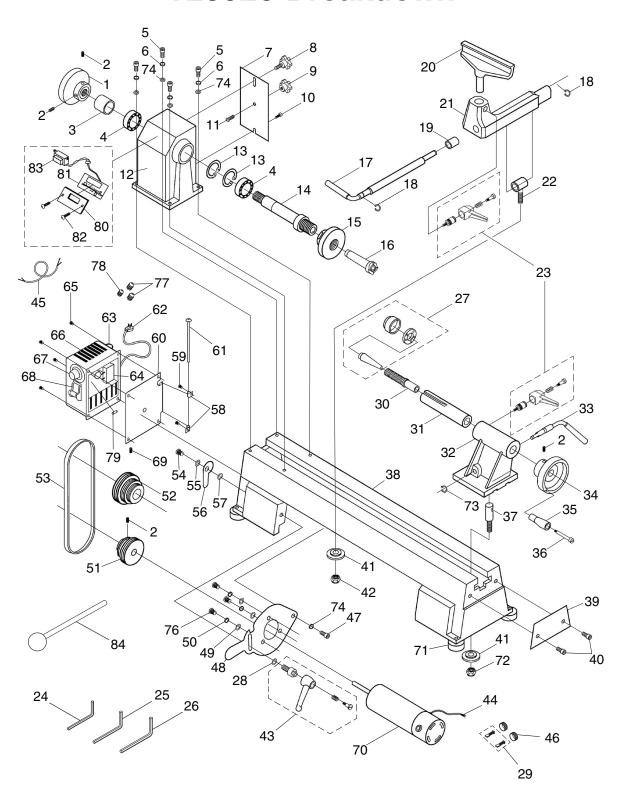

## T25926 Breakdown

**Please Note:** We do our best to stock replacement parts whenever possible, but we cannot guarantee that all parts shown here are available for purchase. Call **(800)** 523-4777 or visit our online parts store at **www.grizzly.com** to check for availability.

# **T25926 Parts List**

#### REF PART # DESCRIPTION

| 1 PT25926001 HANDWHEEL 82MM X M18-2.5 LH B 2 PT25926002 SET SCREW M6-1 X 12 3 PT25926003 COLLAR SPINDLE 4 PT25926004 BALL BEARING 80105 5 PT25926005 CAP SCREW M8-1.25 X 25 6 PT25926006 LOCK WASHER 8MM 7 PT25926007 REAR BELT ACCESS DOOR 8 PT25926008 THUMB SCREW M58 X 9 9 PT25926009 STATIONARY KNOB M58 10 PT25926010 SHOULDER SCREW M58 X 7, 2 11 PT25926011 FLAT HD SCR M58 X 10 12 PT25926012 HEADSTOCK 13 PT25926014 HEADSTOCK SPINDLE                                                                                                                                                                                                                                                                         | ORE |
|--------------------------------------------------------------------------------------------------------------------------------------------------------------------------------------------------------------------------------------------------------------------------------------------------------------------------------------------------------------------------------------------------------------------------------------------------------------------------------------------------------------------------------------------------------------------------------------------------------------------------------------------------------------------------------------------------------------------------|-----|
| 3         PT25926003         COLLAR SPINDLE           4         PT25926004         BALL BEARING 80105           5         PT25926005         CAP SCREW M8-1.25 X 25           6         PT25926006         LOCK WASHER 8MM           7         PT25926007         REAR BELT ACCESS DOOR           8         PT25926008         THUMB SCREW M58 X 9           9         PT25926009         STATIONARY KNOB M58           10         PT25926010         SHOULDER SCREW M58 X 7, 2           11         PT25926011         FLAT HD SCR M58 X 10           12         PT25926012         HEADSTOCK           13         PT25926013         INT RETAINING RING 47MM           14         PT25926014         HEADSTOCK SPINDLE |     |
| 4 PT25926004 BALL BEARING 80105 5 PT25926005 CAP SCREW M8-1.25 X 25 6 PT25926006 LOCK WASHER 8MM 7 PT25926007 REAR BELT ACCESS DOOR 8 PT25926008 THUMB SCREW M58 X 9 9 PT25926009 STATIONARY KNOB M58 10 PT25926010 SHOULDER SCREW M58 X 7, 2 11 PT25926011 FLAT HD SCR M58 X 10 12 PT25926012 HEADSTOCK 13 PT25926014 HEADSTOCK SPINDLE                                                                                                                                                                                                                                                                                                                                                                                 |     |
| 5 PT25926005 CAP SCREW M8-1.25 X 25 6 PT25926006 LOCK WASHER 8MM 7 PT25926007 REAR BELT ACCESS DOOR 8 PT25926008 THUMB SCREW M58 X 9 9 PT25926009 STATIONARY KNOB M58 10 PT25926010 SHOULDER SCREW M58 X 7, 2 11 PT25926011 FLAT HD SCR M58 X 10 12 PT25926012 HEADSTOCK 13 PT25926014 HEADSTOCK SPINDLE                                                                                                                                                                                                                                                                                                                                                                                                                 |     |
| 6 PT25926006 LOCK WASHER 8MM 7 PT25926007 REAR BELT ACCESS DOOR 8 PT25926008 THUMB SCREW M58 X 9 9 PT25926009 STATIONARY KNOB M58 10 PT25926010 SHOULDER SCREW M58 X 7, 2 11 PT25926011 FLAT HD SCR M58 X 10 12 PT25926012 HEADSTOCK 13 PT25926013 INT RETAINING RING 47MM 14 PT25926014 HEADSTOCK SPINDLE                                                                                                                                                                                                                                                                                                                                                                                                               |     |
| 7 PT25926007 REAR BELT ACCESS DOOR 8 PT25926008 THUMB SCREW M58 X 9 9 PT25926009 STATIONARY KNOB M58 10 PT25926010 SHOULDER SCREW M58 X 7, 2 11 PT25926011 FLAT HD SCR M58 X 10 12 PT25926012 HEADSTOCK 13 PT25926013 INT RETAINING RING 47MM 14 PT25926014 HEADSTOCK SPINDLE                                                                                                                                                                                                                                                                                                                                                                                                                                            |     |
| 8 PT25926008 THUMB SCREW M58 X 9 9 PT25926009 STATIONARY KNOB M58 10 PT25926010 SHOULDER SCREW M58 X 7, 2 11 PT25926011 FLAT HD SCR M58 X 10 12 PT25926012 HEADSTOCK 13 PT25926013 INT RETAINING RING 47MM 14 PT25926014 HEADSTOCK SPINDLE                                                                                                                                                                                                                                                                                                                                                                                                                                                                               |     |
| 9 PT25926009 STATIONARY KNOB M58 10 PT25926010 SHOULDER SCREW M58 X 7, 2 11 PT25926011 FLAT HD SCR M58 X 10 12 PT25926012 HEADSTOCK 13 PT25926013 INT RETAINING RING 47MM 14 PT25926014 HEADSTOCK SPINDLE                                                                                                                                                                                                                                                                                                                                                                                                                                                                                                                |     |
| 10         PT25926010         SHOULDER SCREW M58 X 7, 2           11         PT25926011         FLAT HD SCR M58 X 10           12         PT25926012         HEADSTOCK           13         PT25926013         INT RETAINING RING 47MM           14         PT25926014         HEADSTOCK SPINDLE                                                                                                                                                                                                                                                                                                                                                                                                                         |     |
| 11       PT25926011       FLAT HD SCR M58 X 10         12       PT25926012       HEADSTOCK         13       PT25926013       INT RETAINING RING 47MM         14       PT25926014       HEADSTOCK SPINDLE                                                                                                                                                                                                                                                                                                                                                                                                                                                                                                                 |     |
| 12         PT25926012         HEADSTOCK           13         PT25926013         INT RETAINING RING 47MM           14         PT25926014         HEADSTOCK SPINDLE                                                                                                                                                                                                                                                                                                                                                                                                                                                                                                                                                        |     |
| 13 PT25926013 INT RETAINING RING 47MM 14 PT25926014 HEADSTOCK SPINDLE                                                                                                                                                                                                                                                                                                                                                                                                                                                                                                                                                                                                                                                    |     |
| 14 PT25926014 HEADSTOCK SPINDLE                                                                                                                                                                                                                                                                                                                                                                                                                                                                                                                                                                                                                                                                                          |     |
|                                                                                                                                                                                                                                                                                                                                                                                                                                                                                                                                                                                                                                                                                                                          |     |
| LIE DIOCOCCAE LEACEDIATE CA/OU                                                                                                                                                                                                                                                                                                                                                                                                                                                                                                                                                                                                                                                                                           |     |
| 15   PT25926015   FACEPLATE 3-1/8"                                                                                                                                                                                                                                                                                                                                                                                                                                                                                                                                                                                                                                                                                       |     |
| 16 PT25926016 SPUR CENTER MT#2                                                                                                                                                                                                                                                                                                                                                                                                                                                                                                                                                                                                                                                                                           |     |
| 17 PT25926017 TOOL REST LOCK HANDLE                                                                                                                                                                                                                                                                                                                                                                                                                                                                                                                                                                                                                                                                                      |     |
| 18 PT25926018 EXT RETAINING RING 10MM                                                                                                                                                                                                                                                                                                                                                                                                                                                                                                                                                                                                                                                                                    |     |
| 19 PT25926019 TOOLREST BUSHING                                                                                                                                                                                                                                                                                                                                                                                                                                                                                                                                                                                                                                                                                           |     |
| 20 PT25926020 TOOLREST 145MM                                                                                                                                                                                                                                                                                                                                                                                                                                                                                                                                                                                                                                                                                             |     |
| 21 PT25926021 TOOLREST BASE                                                                                                                                                                                                                                                                                                                                                                                                                                                                                                                                                                                                                                                                                              |     |
| 22 PT25926022 TOOLREST CAM FOLLOWER                                                                                                                                                                                                                                                                                                                                                                                                                                                                                                                                                                                                                                                                                      |     |
| 23 PT25926023 ADJUSTABLE HANDLE M8-1.25 X 20                                                                                                                                                                                                                                                                                                                                                                                                                                                                                                                                                                                                                                                                             | )   |
| 24 PT25926024 HEX WRENCH 3MM                                                                                                                                                                                                                                                                                                                                                                                                                                                                                                                                                                                                                                                                                             |     |
| 25 PT25926025 HEX WRENCH 6MM                                                                                                                                                                                                                                                                                                                                                                                                                                                                                                                                                                                                                                                                                             |     |
| 26 PT25926026 HEX WRENCH 8MM                                                                                                                                                                                                                                                                                                                                                                                                                                                                                                                                                                                                                                                                                             |     |
| 27 PT25926027 LIVE CENTER MT#2                                                                                                                                                                                                                                                                                                                                                                                                                                                                                                                                                                                                                                                                                           |     |
| 28 PT25926028 FENDER WASHER 8MM                                                                                                                                                                                                                                                                                                                                                                                                                                                                                                                                                                                                                                                                                          |     |
| 29 PT25926029 MOTOR CARBON BRUSH 2-PC SET                                                                                                                                                                                                                                                                                                                                                                                                                                                                                                                                                                                                                                                                                |     |
| 30 PT25926030 TAILSTOCK LEADSCREW                                                                                                                                                                                                                                                                                                                                                                                                                                                                                                                                                                                                                                                                                        |     |
| 31 PT25926031 TAILSTOCK QUILL                                                                                                                                                                                                                                                                                                                                                                                                                                                                                                                                                                                                                                                                                            |     |
| 32 PT25926032 TAILSTOCK                                                                                                                                                                                                                                                                                                                                                                                                                                                                                                                                                                                                                                                                                                  |     |
| 33 PT25926033 TAILSTOCK LEVER                                                                                                                                                                                                                                                                                                                                                                                                                                                                                                                                                                                                                                                                                            |     |
| 34 PT25926034 HANDWHEEL 83MM X 15MM BORE                                                                                                                                                                                                                                                                                                                                                                                                                                                                                                                                                                                                                                                                                 |     |
| 35 PT25926035 HANDWHEEL HANDLE 6MM X 50MM                                                                                                                                                                                                                                                                                                                                                                                                                                                                                                                                                                                                                                                                                | 1   |
| 36 PT25926036 SHOULDER SCREW M6-1 X 53                                                                                                                                                                                                                                                                                                                                                                                                                                                                                                                                                                                                                                                                                   |     |
| 37 PT25926037 TAILSTOCK CLAMP BOLT M8-1.25 X                                                                                                                                                                                                                                                                                                                                                                                                                                                                                                                                                                                                                                                                             | 30  |
| 38 PT25926038 BED                                                                                                                                                                                                                                                                                                                                                                                                                                                                                                                                                                                                                                                                                                        |     |
| 39 PT25926039 RETAINING PLATE                                                                                                                                                                                                                                                                                                                                                                                                                                                                                                                                                                                                                                                                                            |     |
| 40 PT25926040 CAP SCREW M10-1.5 X 12                                                                                                                                                                                                                                                                                                                                                                                                                                                                                                                                                                                                                                                                                     |     |
| 41 PT25926041 LOCK PLATE                                                                                                                                                                                                                                                                                                                                                                                                                                                                                                                                                                                                                                                                                                 |     |
| 42 PT25926042 LOCK NUT M10-1.5                                                                                                                                                                                                                                                                                                                                                                                                                                                                                                                                                                                                                                                                                           |     |

# REF PART # DESCRIPTION 43 PT25926043 MOTOR PLATE HANDLE ASSEMBLY

| 43  | PT25926043   | MOTOR PLATE HANDLE ASSEMBLY     |
|-----|--------------|---------------------------------|
| 44  | PT25926044   | MOTOR CORD 18G 3W 16"           |
| 45  | PT25926045   | SWITCH CORD 18G 3W 22"          |
| 46  | PT25926046   | MOTOR CARBON BRUSH CAP          |
| 47  | PT25926047   | CAP SCREW M8-1.25 X 12          |
| 48  | PT25926048   | MOTOR MOUNT PLATE               |
| 49  | PT25926049   | FLAT WASHER 6MM                 |
| 50  | PT25926050   | LOCK WASHER 6MM                 |
| 51  | PT25926051   | MOTOR PULLEY                    |
| 52  | PT25926052   | DRIVE PULLEY                    |
| 53  | PT25926053   | POLY V-BELT 7 X 630MM           |
| 54  | PT25926054   | SWITCH BOX LATCH BOLT M47 X 5   |
| 55  | PT25926055   | WAVY WASHER 6MM                 |
| 56  | PT25926056   | SWITCH BOX LATCH                |
| 57  | PT25926057   | FLAT WASHER 4MM                 |
| 58  | PT25926058   | HINGE                           |
| 59  | PT25926059   | PHLP HD SCR M47 X 8             |
| 60  | PT25926060   | SWITCH BOX PLATE                |
| 61  | PT25926061   | HINGE PIN                       |
| 62  | PT25926062   | POWER CORD 18G 3W 72" 5-15P     |
| 63  | PT25926063   | CIRCUIT BREAKER 4A GENERAL      |
| 64  | PT25926064   | CIRCUIT BOARD                   |
| 65  | PT25926065   | PHLP HD SCR M47 X 6             |
| 66  | PT25926066   | SWITCH BOX                      |
| 67  | PT25926067   | POTENTIOMETER B103              |
| 68  | PT25926068   | TOGGLE SWITCH RU CB-8 E19 4417  |
| 69  | PT25926069   | SET SCREW M6-1 X 12             |
| 70  | PT25926070   | MOTOR 375W 110VDC               |
| 71  | PT25926071   | RUBBER FOOT M8-1.25 X 15        |
| 72  | PT25926072   | LOCK NUT M8-1.25                |
| 73  | PT25926073   | EXT RETAINING RING 10MM         |
| 74  | PT25926074   | FLAT WASHER 8MM                 |
| 76  | PT25926076   | FLAT HD SCR M6-1 X 12           |
| 77  | PT25926077   | STRAIN RELIEF 5/16" SNAP-IN ST  |
| 78  | PT25926078   | STRAIN RELIEF 1/4" SNAP-IN ST   |
| 79  | PT25926079   | FUSE 10A 250V FAST-ACTING GLASS |
| 80  | PT25926080   | DIGITAL DISPLAY COVER           |
| 81  | PT25926081   | DIGITAL DISPLAY PLATE           |
| 82  | PT25926082   | PHLP HD SCR M47 X 16            |
| 100 | F 123920002  | THE TIP CONTINUE IT X TO        |
| 83  | <del> </del> | TRANSFORMER 110V/9V             |