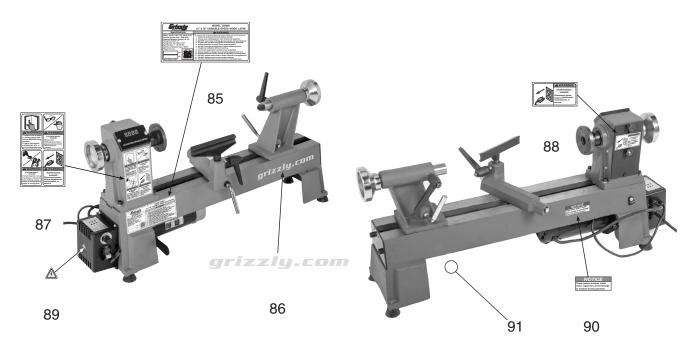

### T25920/T25926 Labels & Cosmetics

| 85 | PT25920085 | MACHINE ID LABEL (T25920) |
|----|------------|---------------------------|
| 85 | PT25926085 | MACHINE ID LABEL (T25926) |
| 86 | PT25920086 | GRIZZLY.COM LABEL         |
| 87 | PT25920087 | SAFETY WARNING LABEL      |

#### REF PART # DESCRIPTION

| 88 | PT25920088 | SHOCK HAZARD LABEL           |
|----|------------|------------------------------|
| 89 | PT25920089 | ELECTRICITY LABEL            |
| 90 | PT25920090 | CARBON BRUSHES NOTICE LABEL  |
| 91 | PT25920091 | GRIZZLY GREEN TOUCH-UP PAINT |