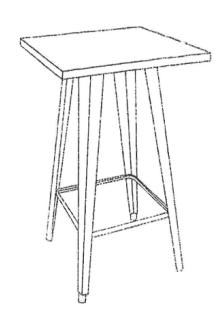

# PUBTB Pub Table Assembly Instructions Max Weight Capacity 300 Lb



### READ ALL INSTRUCTIONS AND WARNINGS BEFORE USING THIS PRODUCT.

This manual provides important information on proper operation & maintenance. Every effort has been made to ensure the accuracy of this manual. These instructions are not meant to cover every possible condition and situation that may occur. We reserve the right to change this product at any time without prior notice.

# IF THERE IS ANY QUESTION ABOUT A CONDITION BEING SAFE OR UNSAFE, DO NOT USE THIS PRODUCT!

## DO NOT RETURN THIS PRODUCT TO THE RETAILER - CONTACT CUSTOMER SERVICE.

If you experience a problem, have questions or need parts for this product, visit our website

http://www.amerihomebrand.com or call Customer Service at 1-888-287-6981, Monday-Friday,

8 AM - 4 PM Central Time, or email: info@amerihomebrand.co