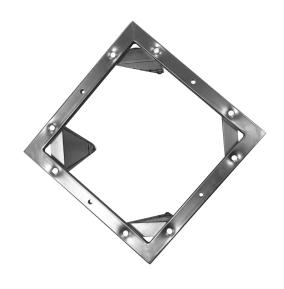

# **HARDWARE**

| A<br>4pcs | E<br>12 pcs |
|-----------|-------------|
| B<br>1pc  | F<br>4pcs   |
| C<br>1pc  | G<br>1pc    |
| D<br>1pc  | H<br>1pc    |

(D) Washer 6 pcs