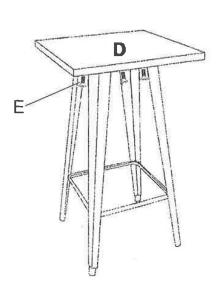

# **HARDWARE**

| A<br>4pcs | E<br>12 pcs |
|-----------|-------------|
| B<br>1pc  | F<br>4pcs   |
| C<br>1pc  | G<br>1pc    |
| D<br>1pc  | H<br>1pc    |

(D) Washer 6 pcs