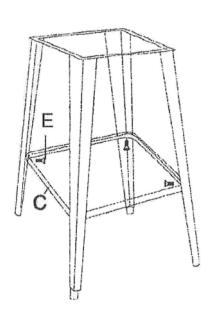

# **HARDWARE**

| A<br>4pcs | E<br>12 pcs |
|-----------|-------------|
| B<br>1pc  | F<br>4pcs   |
| C<br>1pc  | G<br>1pc    |
| D<br>1pc  | H<br>1pc    |

(D) Washer 6 pcs