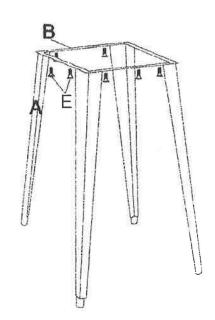

# **HARDWARE**

| A<br>4pcs | E<br>12 pcs |
|-----------|-------------|
| B<br>1pc  | F<br>4pcs   |
| C<br>1pc  | G<br>1pc    |
| D<br>1pc  | H<br>1pc    |

(D) Washer 6 pcs