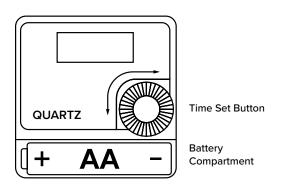

### Power up

- 1. Insert 1 fresh AA alkaline battery into your clock according to the polarity markings.
- 2. Turn the Time Set Button to set your time.

## **Specifications**

**Battery Requirements:** 1 AA (IEC LR6) required in movement (Alkaline recommended)

Battery life: Over 12 months

**Dimensions:** 6.06" L x 4.61" W x 7.56" H

(15.4 cm L x 11.7 cm W x 19.2 cm H)