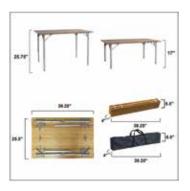

## Adjustable Height AMERIMOME<sup>®</sup> Folding Bamboo Table With Carry Bag

- Size: 39.25" W x 25.5" D
- Easily Folds & is Lightweight
- Aluminum Support Frame
- Natural Bamboo Table Top
- Adjustable Height: 17" to 25.75"
- Table Folds in Quarters
- Folded Size: 39.25" W x 4" H x 6.5" D
- Weight Capacity: 66 lbs
- Includes Carry Bag with Straps
- Strap Length 6"
- Carry Bag Size: 39.5" W x 4.25" H x 7" D
- Space between legs: 20" W x 15" H