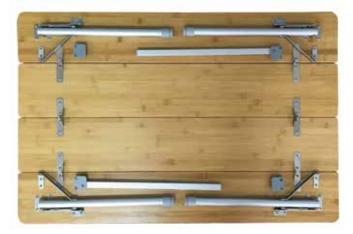

## Adjustable Height AMERIMOME<sup>®</sup> Folding Bamboo Table With Carry Bag

- Size: 39.25" W x 25.5" D
- Easily Folds & is Lightweight
- Aluminum Support Frame
- Natural Bamboo Table Top
- Adjustable Height: 17" to 25.75"
- Table Folds in Quarters
- Folded Size: 39.25" W x 4" H x 6.5" D
- Weight Capacity: 66 lbs
- Includes Carry Bag with Straps
- Strap Length 6"
- Carry Bag Size: 39.5" W x 4.25" H x 7" D
- Space between legs: 20" W x 15" H