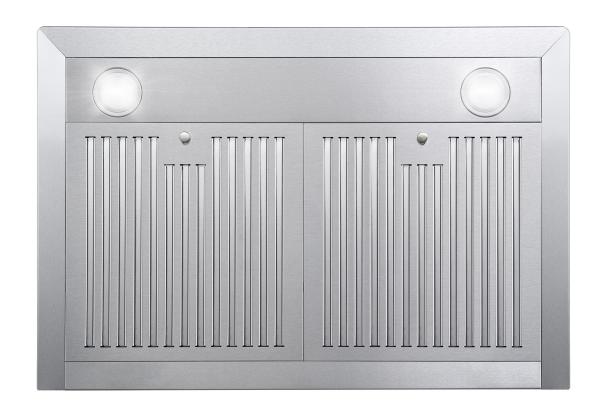

## COS-63175S Range Hood

| Size                   | 30 Inch                                                                      |
|------------------------|------------------------------------------------------------------------------|
| <b>Mounting Type</b>   | Wall Mount                                                                   |
| Controls               | Soft Touch with LCD Display                                                  |
| Filters                | 2 x Stainless Steel Baffle Filters                                           |
| Material               | Stainless Steel                                                              |
| Air Flow               | 380 CFM                                                                      |
| Noise Level            | 45 dB*                                                                       |
| Vent Style             | External                                                                     |
| Lighting               | 2 x Front LED                                                                |
| Voltage                | 120V / 60Hz                                                                  |
| Wattage                | 193W                                                                         |
| Included<br>Components | Bulb(s), Damper, Exhaust Vent, Fan<br>Hardware, Installation Kit, Power Cord |

## **Features**

- $\cdot$  Designed for wall mounting
- · 3 fan speeds
- · 380 CFM airflow capacity
- $\cdot$  Soft touch controls with LCD display
- · ARC-FLOW® Permanent Filters
- · 2 front LED lights
- · Noise level as low as 45 dB\*
- $\cdot$  20-Gauge, 430 Grade Stainless Steel