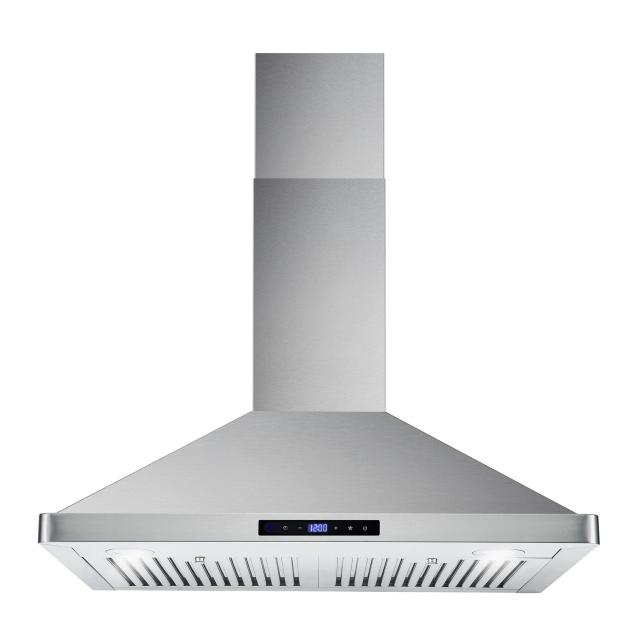

## **COS-63175S**

The perfect piece for any contemporary kitchen, Cosmo's COS-63175S Range Hood is powered by 380 CFM of suction, front LED lights and ARC-FLOW® Permanent Filters.

## **Features**

- $\cdot$  Designed for wall mounting
- · 3 fan speeds
- · 380 CFM airflow capacity
- $\cdot$  Soft touch controls with LCD display
- · ARC-FLOW® Permanent Filters
- · 2 front LED lights
- · Noise level as low as 45 dB\*
- $\cdot$  20-Gauge, 430 Grade Stainless Steel