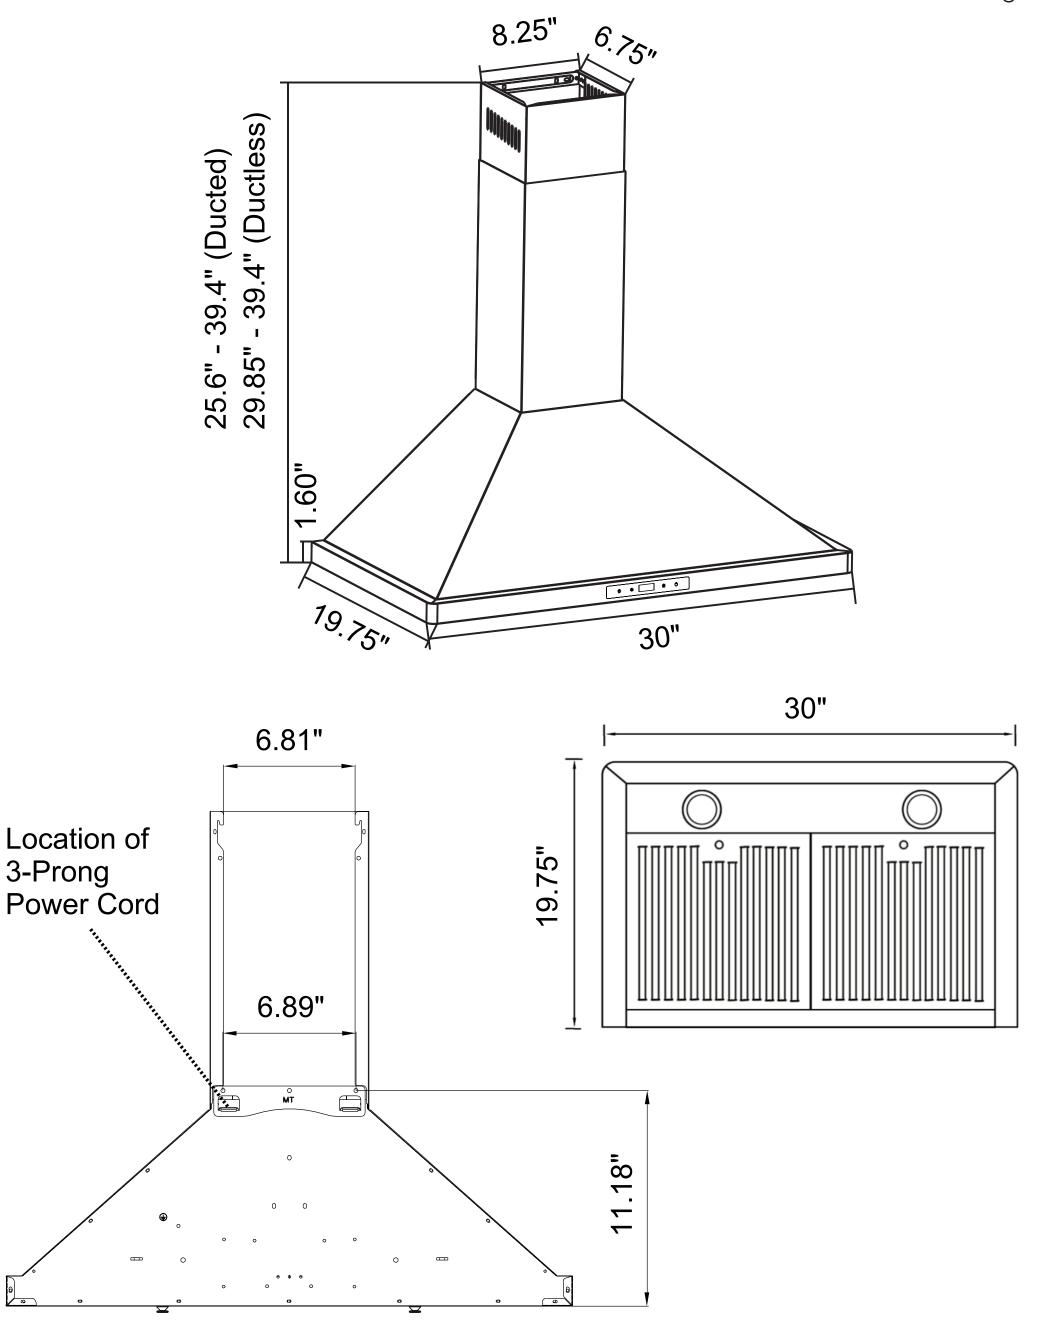

See Page 2 for dimensions

COS-63175S Range Hood

Dimensions (WxDxH): 30" x 19.75" x 25.6-39.4"