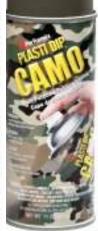

## PLASTI DIP CAMO & ELA

Plasti Dip is the only manufacturer that offers a Camo that can be peeled off easily from most surfaces, leaving the item underneath in its original, pre-dipped condition.

## Features:

- #1 hunter concern... "DEADENS SOUND"
- Peel it off when consumers want to take it off
- Air dry, synthetic rubber
- Resists moisture, acids & corrosion
- Provides non skid, comfortable grip
- Remains flexible & stretchy in extreme temperatures
- Easy to apply
- Peels off most surfaces