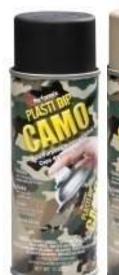

## PLASTI DIP CAMO & ELA

Plasti Dip is the only manufacturer that offers a Camo that can be peeled off easily from most surfaces, leaving the item underneath in its original, pre-dipped condition.

## Features:

- #1 hunter concern... "DEADENS SOUND"
- Peel it off when consumers want to take it off
- Air dry, synthetic rubber
- Resists moisture, acids & corrosion
- Provides non skid, comfortable grip
- Remains flexible & stretchy in extreme temperatures
- Easy to apply
- Peels off most surfaces