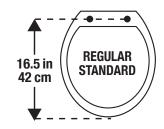

## **01505 ROUND Toilet Seat**

# Soft (Closed-Front): Black REGULAR STANDARD

### **Care Instructions:**

Clean with soft, damp cloth and mild soap. Dry with clean, soft cloth.

- Easy Installation
- Easy to Clean

Measure your toilet from front of bowl to mounting holes.