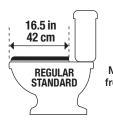

## **01505 ROUND Toilet Seat**

# Soft (Closed-Front): Black REGULAR STANDARD

### **Care Instructions:**

Clean with soft, damp cloth and mild soap. Dry with clean, soft cloth.

- Easy Installation
- Easy to Clean

Measure your toilet from front of bowl to mounting holes.