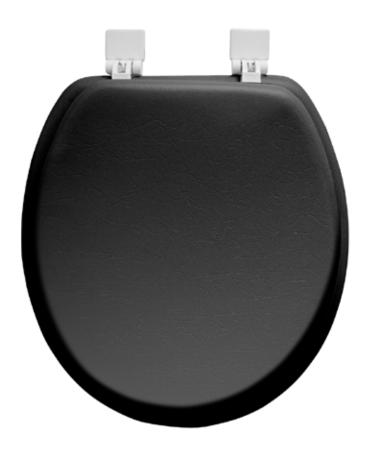

## **01505 ROUND Toilet Seat**

# Soft (Closed-Front): Black REGULAR STANDARD

#### **1 YEAR LIMITED WARRANTY**

1 year from date of purchase with proof of purchase.

Ginsey Home Solutions sells its products with the intent that they are free of defects in manufacture and workmanship for a period of one year from the date of original purchase. Ginsey Home Solutions warrants that its products will be free of defects in material and workmanship under normal use and service.

For warranty service call:

Ginsey Home Solutions 2078 Center Square Road Swedesboro, NJ 08085 1-800-257-7844 service@ginsey.com Customer Service is available 8:30am – 5:00pm (EST) Monday – Friday

#### **Installation Instructions:**

Hardware included.







### **Care Instructions:**

Clean with soft, damp cloth and