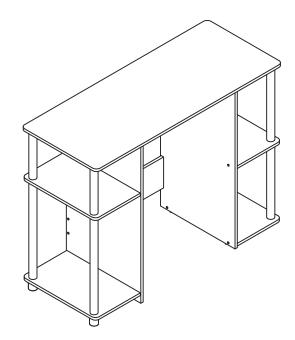

## **Assembly Instruction**

Furinno JAYA Compact Computer Study Desk

MODEL : 15112