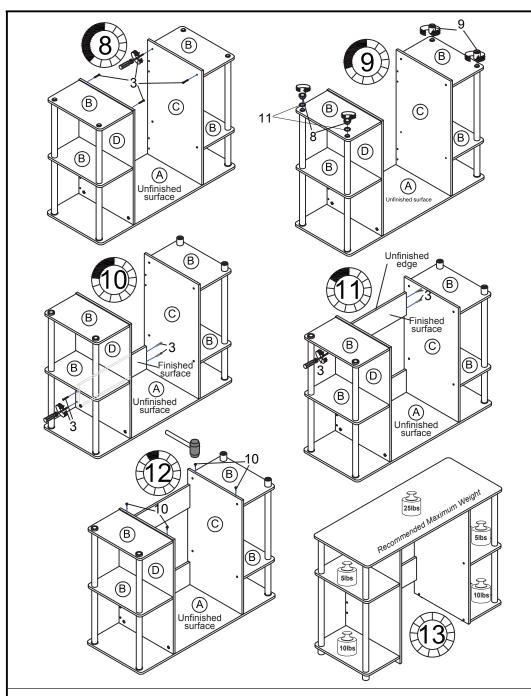

www.furinno.com

| No | Hardware List   | Qty   |
|----|-----------------|-------|
| 1  | Mini Fix Bolt   | 4pcs  |
| 2  | Mini Fix Cam    | 4pcs  |
| 3  | Screw           | 16pcs |
| 4  | Dowel           | 12pcs |
| 5  | Round Pole      | 2pcs  |
| 6  | Long Round Pole | 4pcs  |
| 7  | Extra Long Pole | 2pcs  |
| 8  | Small Round Leg | 2pcs  |
| 9  | Round Leg       | 2pcs  |
| 10 | Nail Leg        | 4pcs  |
| 11 | Round Ring      | 2pcs  |