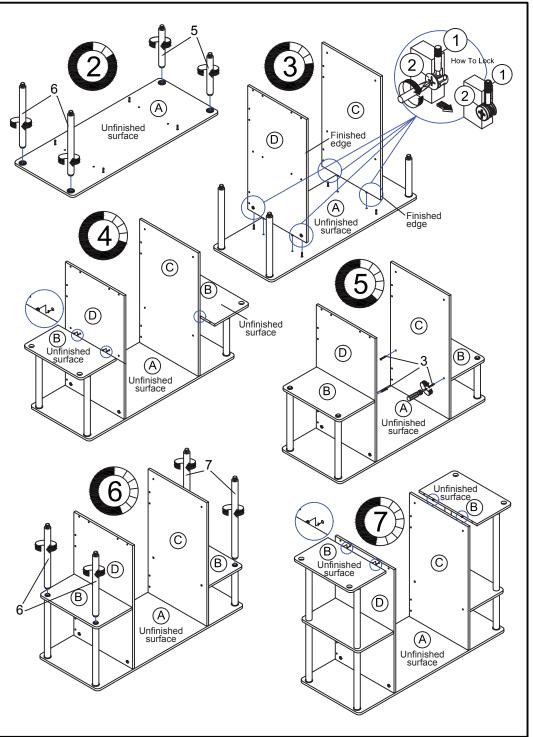

www.furinno.com

| No | Hardware List   | Qty   |
|----|-----------------|-------|
| 1  | Mini Fix Bolt   | 4pcs  |
| 2  | Mini Fix Cam    | 4pcs  |
| 3  | Screw           | 16pcs |
| 4  | Dowel           | 12pcs |
| 5  | Round Pole      | 2pcs  |
| 6  | Long Round Pole | 4pcs  |
| 7  | Extra Long Pole | 2pcs  |
| 8  | Small Round Leg | 2pcs  |
| 9  | Round Leg       | 2pcs  |
| 10 | Nail Leg        | 4pcs  |
| 11 | Round Ring      | 2pcs  |

| No | Parts List         |            | Qty  |
|----|--------------------|------------|------|
| Α  | Top Panel          |            | 1pc  |
| В  | Side Shelf Panel   | $\Diamond$ | 4pcs |
| С  | Left Side Panel    |            | 1рс  |
| D  | Right Side Panel   | $\Diamond$ | 1рс  |
| Е  | Back Support Panel |            | 2pcs |