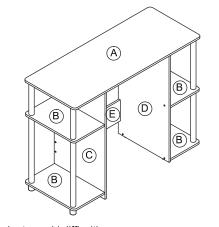

| No | Parts List         |            | Qty  |
|----|--------------------|------------|------|
| Α  | Top Panel          |            | 1pc  |
| В  | Side Shelf Panel   | $\Diamond$ | 4pcs |
| С  | Left Side Panel    |            | 1рс  |
| D  | Right Side Panel   | $\Diamond$ | 1рс  |
| Е  | Back Support Panel |            | 2pcs |