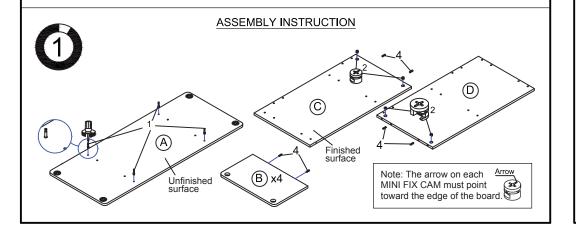

www.furinno.com

| No | Hardware List   | Qty   |
|----|-----------------|-------|
| 1  | Mini Fix Bolt   | 4pcs  |
| 2  | Mini Fix Cam    | 4pcs  |
| 3  | Screw           | 16pcs |
| 4  | Dowel           | 12pcs |
| 5  | Round Pole      | 2pcs  |
| 6  | Long Round Pole | 4pcs  |
| 7  | Extra Long Pole | 2pcs  |
| 8  | Small Round Leg | 2pcs  |
| 9  | Round Leg       | 2pcs  |
| 10 | Nail Leg        | 4pcs  |
| 11 | Round Ring      | 2pcs  |

| No | Parts List         |            | Qty  |
|----|--------------------|------------|------|
| Α  | Top Panel          |            | 1pc  |
| В  | Side Shelf Panel   | $\Diamond$ | 4pcs |
| С  | Left Side Panel    |            | 1рс  |
| D  | Right Side Panel   | $\Diamond$ | 1рс  |
| Е  | Back Support Panel |            | 2pcs |