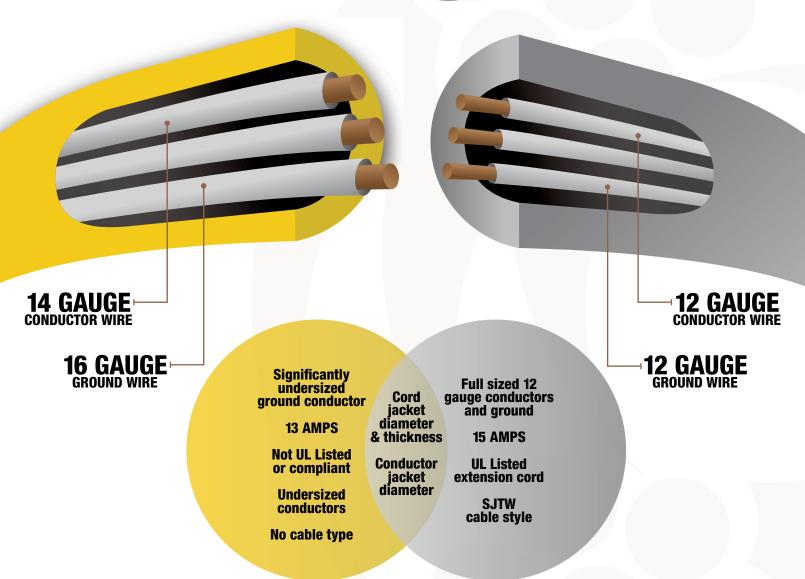

|
| J  | Junior                            | 0-50'             | 51-100' |  |
| 0  | Oil-Resistant Jacket              | 30 AMPS           | 10 AMPS |  |
| 00 | Oil-Resistant Jacket & Insulation | 14 GAUGE          |         |  |
| T  | Thermoplastic PVC/Vinyl           | 0-50'             | 51-100' |  |
| W  | Weather Resistant                 | 15 AMPS           | 13 AMPS |  |
| Р  | Parallel                          | 12 GAUGE          |         |  |
| Ε  | Thermoplastic Elastomer           | 0-100'<br>15 AMPS |         |  |
|    |                                   | 10 GAUGE          |         |  |
|    |                                   | 0-100'            |         |  |
|    |                                   | 15 AMPS           |         |  |

## 12 GAUGE STYLE #12 CORDS CORDS