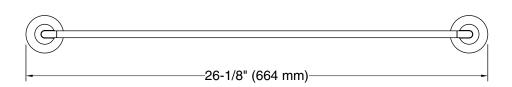

## **Features**

- 24" (610 mm) bar.
- Coordinates with other products in the Setra collection.

# **Technical Information**

All product dimensions are nominal.

Material: Zinc, Stainless Steel