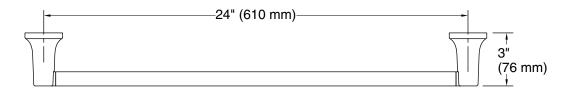

## **Features**

- 24" (610 mm) bar.
- Coordinates with other products in the Setra collection.

# **Technical Information**

All product dimensions are nominal.

Material: Zinc, Stainless Steel