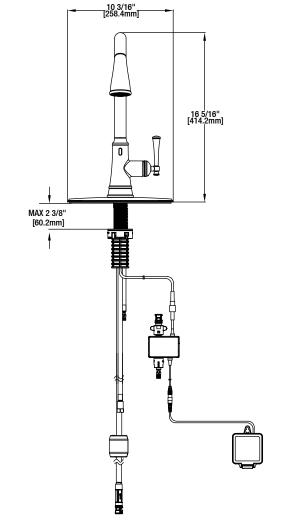

#### **FEATURES**

- Requires 1-Hole or 3-Hole Sink With 8" On-Center
  Max Flow Rate: 1.8 gpm (6.8 L/min) at 60 psi
  Max Countertop Thickness: 2 3/8"
  Spout Reach: 8 15/16"
  Spout Height: 16 5 /16"
  Ceramic Valve for Lifetime Drip-Free Operation

### **INSTALLATION DIMENSIONS**

Glacier Bay reserves the right to make changes in specifications and materials and to change and discontinue models, both without notice or obligation. Dimensions are for reference only.