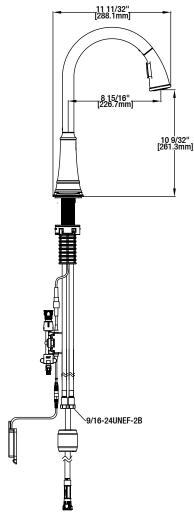

#### **FEATURES**

- Requires 1-Hole or 3-Hole Sink With 8" On-Center
  Max Flow Rate: 1.8 gpm (6.8 L/min) at 60 psi
  Max Countertop Thickness: 2 3/8"
  Spout Reach: 8 15/16"
  Spout Height: 16 5 /16"
  Ceramic Valve for Lifetime Drip-Free Operation

### **INSTALLATION DIMENSIONS**

Glacier Bay reserves the right to make changes in specifications and materials and to change and discontinue models, both without notice or obligation. Dimensions are for reference only.