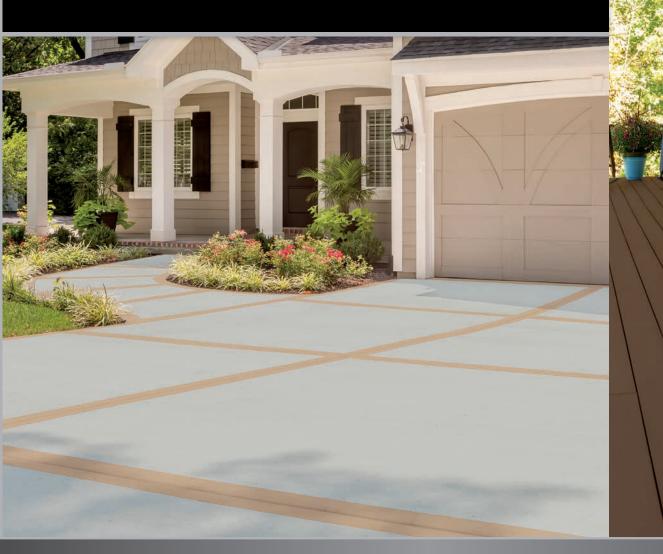

Ideal for

Compatible

<sup>†</sup> These products are featured in the Decorative Concrete Finishes Color Card.

\*Refer to all product instructions for proper surface preparation and application.

Cover Photo (left): Porch & Patio Floor Paint: Rich Brown PFC-35 (right): 1-Part Epoxy Coating: Driveway: Pacific Fog PFC-62, Trim & Walkway: Tan PFC-23 Photos may have been digitally enhanced. Actual results may vary.