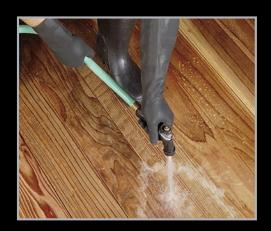

#### **RINSE**

Rinse surface thoroughly with garden hose or pressure washer and allow to dry.

- **PROJECT ITEMS:**
- ☐ Plastic Sheet Cover
- ☐ Painter's Tape
- 1 Broom
- ☐ Plastic Watering Can
- ☐ Stir Stick
- ☐ Stiff Bristle Brush (Non-Metal)
- ☐ Floor Scrape