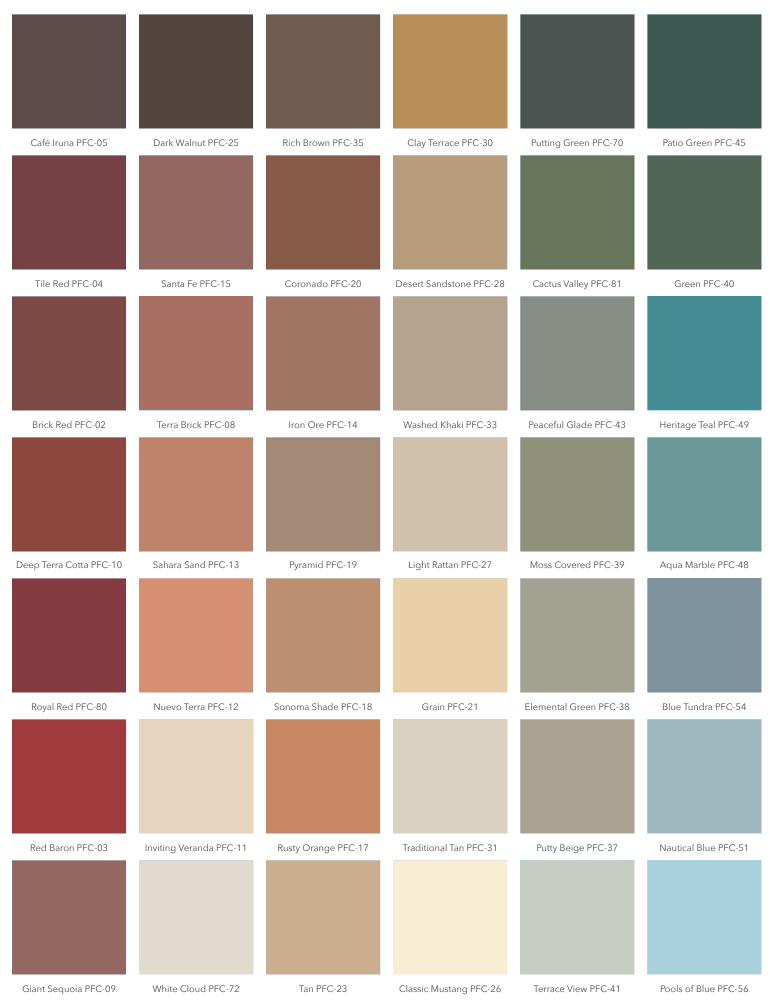

# Deep Galaxy PFC-60 Porch Song PFC-59 Tarnished Silver PFC-74 Smokescreen PFC-83 Phantom Mist PFC-84

**CONCRETE & GARAGE** 1-PART EPOXY COATING

**SHEEN GUIDE** 

Satin Finish • Slate Gray PFC-63

**PORCH & PATIO FLOOR PAINT** 

**PORCH & PATIO** 

Gloss Low-Lustre

Sea Cave PFC-55

ULTRA PURE WHITE® No. 6050 Low-Lustre / No. 6705 Gloss

Low-Lustre • Silver Gray PFC-68

## **SAFETY COLORS**

Silver Spur PFC-57

Mossy Gray PFC-67

ULTRA PURE WHITE\* 6050/6060 OSHA Safety Green OSHA-2

OSHA Safety Blue OSHA-1

OSHA Safety Black OSHA-8

6250 slight difference between the color and sheen of the chip shown and the actual painted surface.

\*This color is only available in Porch & Patio Floor Paints.