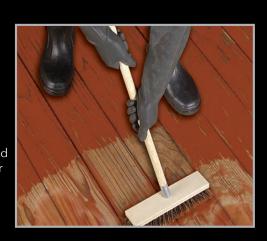

## WEATHERED WOOD

Clean with wood cleaner such as No. 63 BEHR Premium All-In-One Wood Cleaner.

#### **RINSE**

Rinse surface thoroughly with garden hose or pressure washer and allow to dry.

- **PROJECT ITEMS:**
- ☐ Plastic Sheet Cover
- ☐ Painter's Tape
- 1 Broom
- ☐ Plastic Watering Can
- ☐ Stir Stick
- ☐ Stiff Bristle Brush (Non-Metal)
- ☐ Floor Scrape