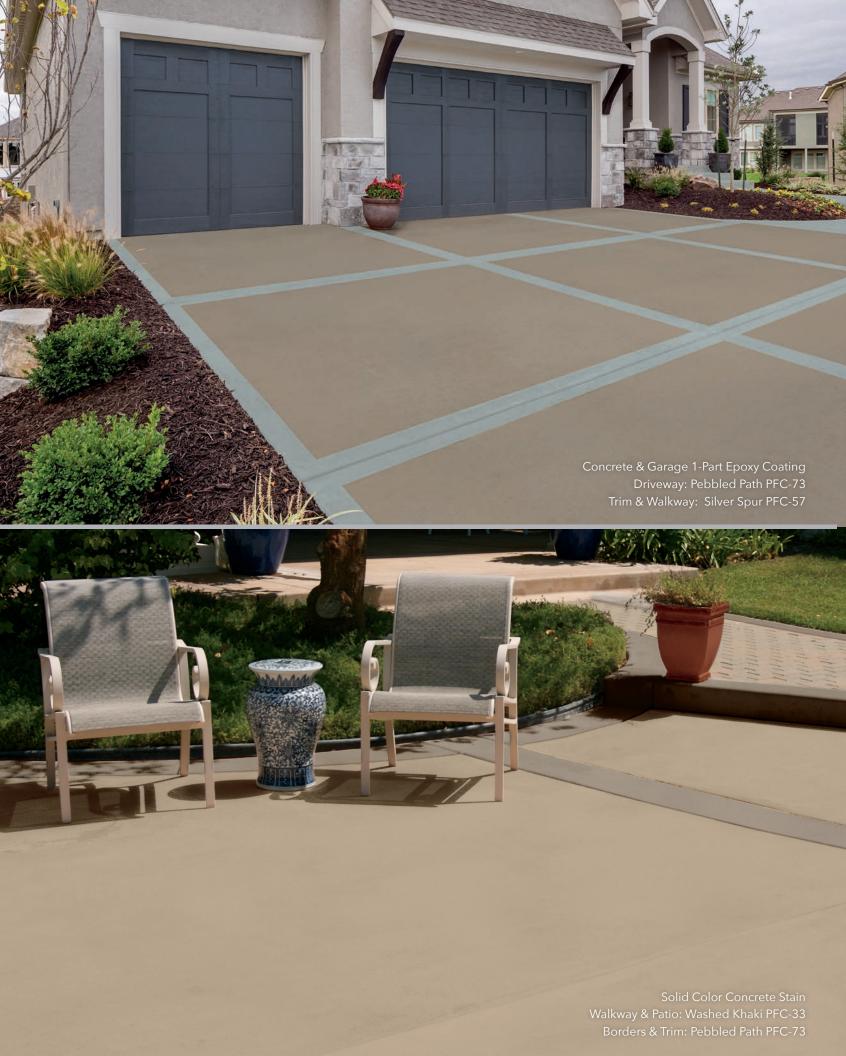

## CONCRETE & GARAGE 1-PART EPOXY COATING

For more info or to purchase online, see www.homedepot.com/behr1partepoxy

# SOLID COLOR CONCRETE STAIN

• Available in Custom Colors and Computerized Color Matching • Satin Finish

For more info or to purchase online, see www.homedepot.com/behrsolidconcretestain

- Siliconized 100% Acrylic Weather Resistant Chemical and Hot Tire Resistant
- Available in Custom Colors and Computerized Color Matching Flat Finish