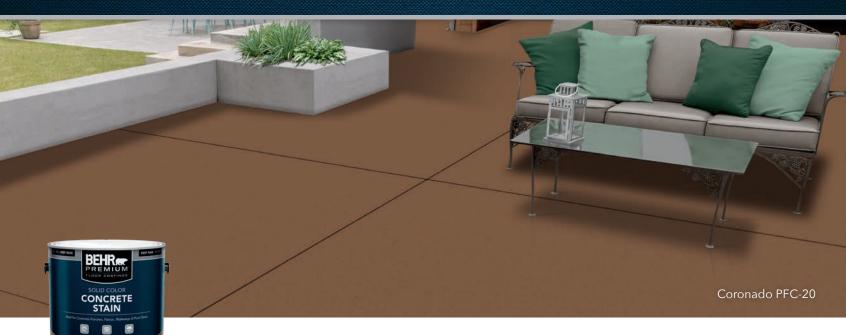

# SOLID COLOR CONCRETE STAIN

• Available in Custom Colors and Computerized Color Matching • Satin Finish

For more info or to purchase online, see www.homedepot.com/behrsolidconcretestain

- Siliconized 100% Acrylic Weather Resistant Chemical and Hot Tire Resistant
- Available in Custom Colors and Computerized Color Matching Flat Finish