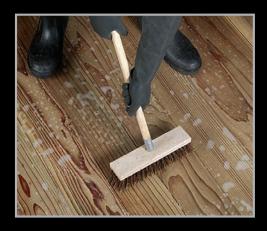

## PEELING COATINGS

For previously coated wood surfaces, strip old and peeling coatings with No. 64 BEHR Premium® Wood Stain & Finish Stripper followed by No. 63 All-In-One Wood Cleaner to neutralize the wood.

## WEATHERED WOOD

Clean with wood cleaner such as No. 63 BEHR Premium All-In-One Wood Cleaner.