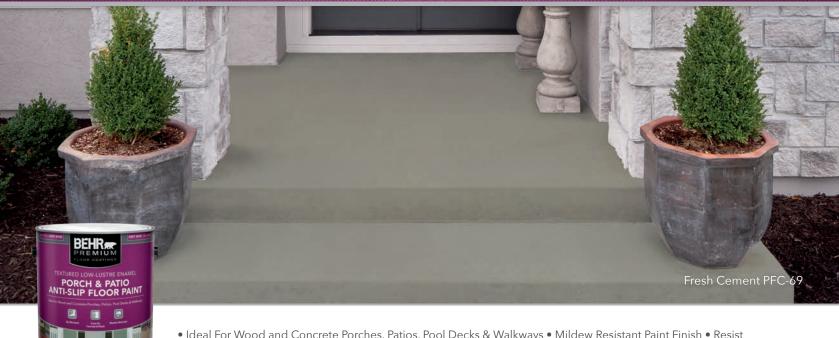

#### TEXTURED LOW-LUSTRE ENAMEL

## PORCH & PATIO ANTI-SLIP FLOOR PAINT

For more info or to purchase online, see www.homedepot.com/behrporchpatio Available in select stores

• Ideal For Wood and Concrete Porches, Patios, Pool Decks & Walkways • Mildew Resistant Paint Finish • Resist Cracking & Peeling • Withstands Scuffing & Fading • Available in Custom Colors And Computerized Color Matching