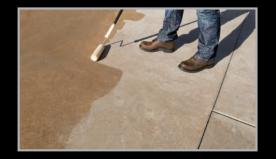

#### ETCH CONCRETE

Clean and etch surface until it feels like 150 grit sandpaper. Coatings will have a stronger bond to etched surfaces.

#### **RINSE**

Rinse surface thoroughly and allow to dry.