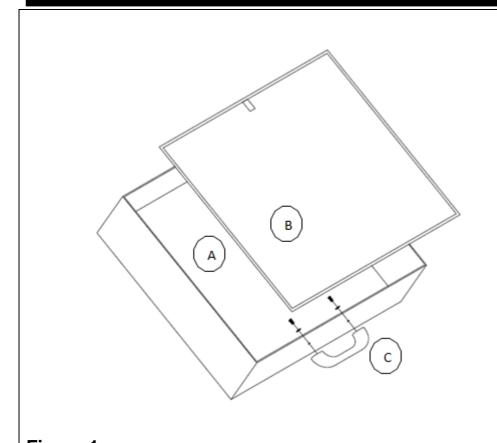

## Step 1:

Attach Wood Handle **(C)** onto the Basket Frame **(A)** and use the supplied screws to secure.

Note: Screws w/ washers may already be attached to the Wood Handle (C).

Insert the Basket Bottom (B) into the Basket Frame (A).

Repeat this step to complete the second basket.

Figure 1

Customer Service 1-800-633-5096 <u>service@seidal.com</u> Southern Enterprises, Inc. 600 Freeport Parkway, Suite 200 Coppell, Texas 75019

| Parts Replacement Form                                               |             |                   |                 |  |  |
|----------------------------------------------------------------------|-------------|-------------------|-----------------|--|--|
| Customer Information                                                 |             |                   |                 |  |  |
| Name                                                                 |             |                   |                 |  |  |
| Address                                                              |             |                   |                 |  |  |
| City/State/Zip Code                                                  |             |                   |                 |  |  |
| Phone Number                                                         |             |                   |                 |  |  |
| Please indicate where you purchased this item: Store/Website/Catalog |             |                   |                 |  |  |
|                                                                      |             |                   |                 |  |  |
| Please indicate color/size/style number:                             |             |                   |                 |  |  |
|                                                                      |             |                   |                 |  |  |
| Style No Pa                                                          | arts Letter | Parts Description | Quantity Needed |  |  |
|                                                                      |             |                   |                 |  |  |
|                                                                      |             |                   |                 |  |  |
|                                                                      |             |                   |                 |  |  |