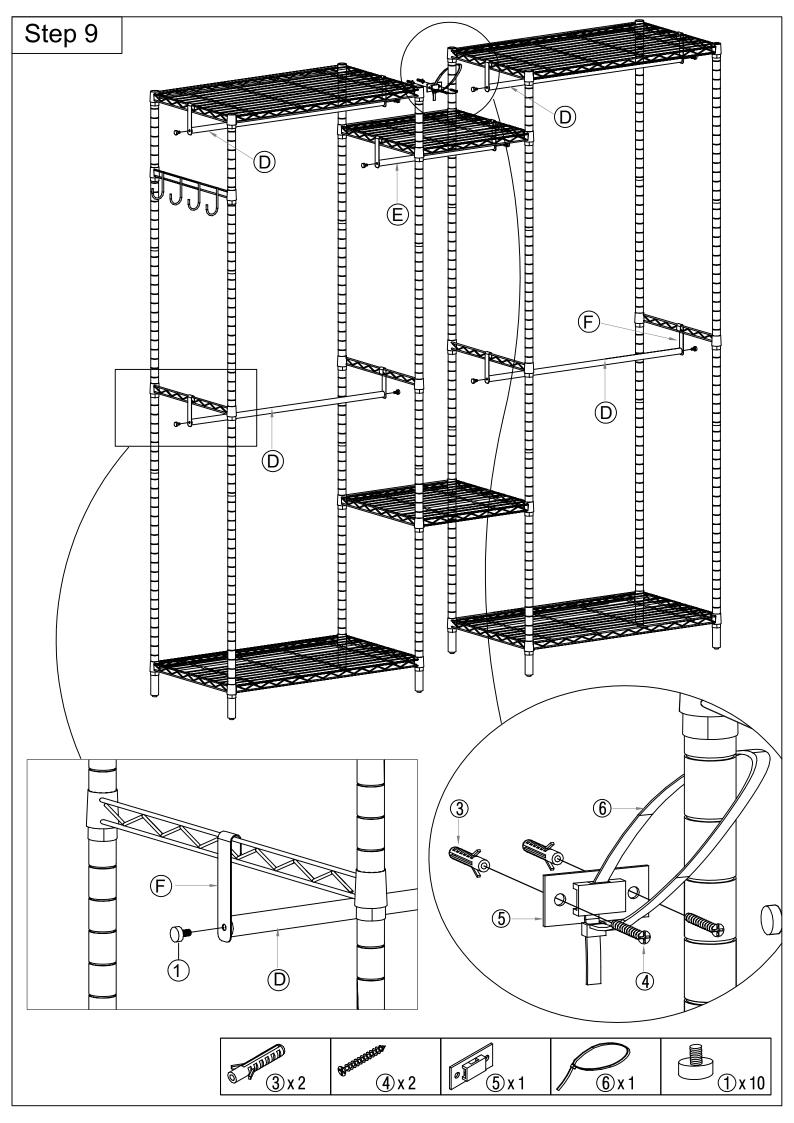

|  | Part Nr. | Qty   |
|--|----------|-------|
|  | BOTTOM   | 8pcs  |
|  | MID      | 8pcs  |
|  | TOP      | 8pcs  |
|  | D        | 4pcs  |
|  | Е        | 1pcs  |
|  | F        | 10pcs |
|  | G        | 4pcs  |
|  | Н        | 4pcs  |
|  | J        | 2pcs  |
|  | K        | 1pcs  |