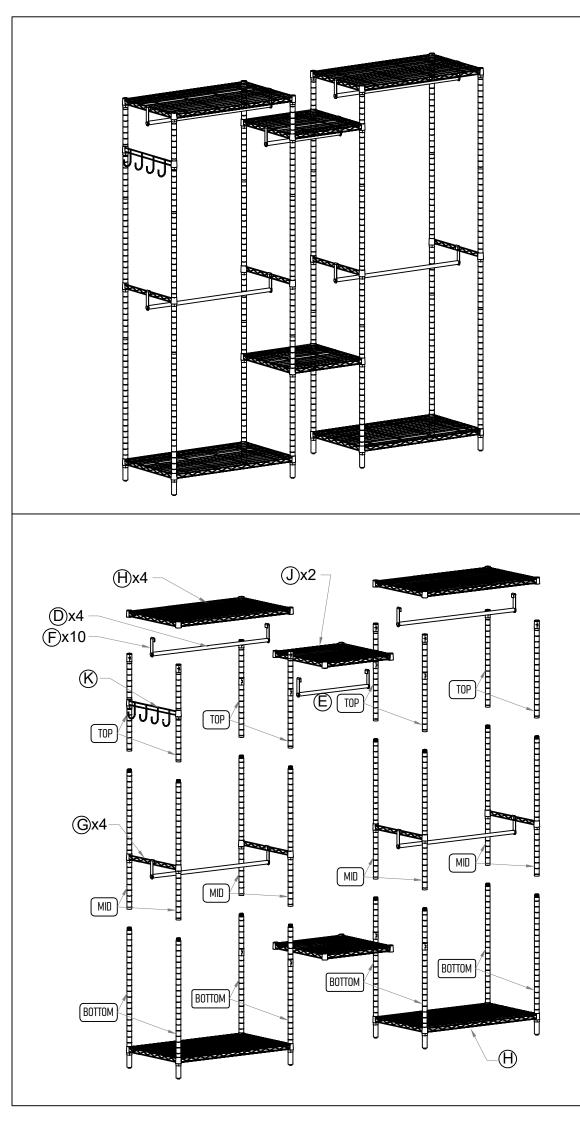

|  | Part Nr. | Qty   |
|--|----------|-------|
|  | BOTTOM   | 8pcs  |
|  | MID      | 8pcs  |
|  | TOP      | 8pcs  |
|  | D        | 4pcs  |
|  | Е        | 1pcs  |
|  | F        | 10pcs |
|  | G        | 4pcs  |
|  | Н        | 4pcs  |
|  | J        | 2pcs  |
|  | K        | 1pcs  |