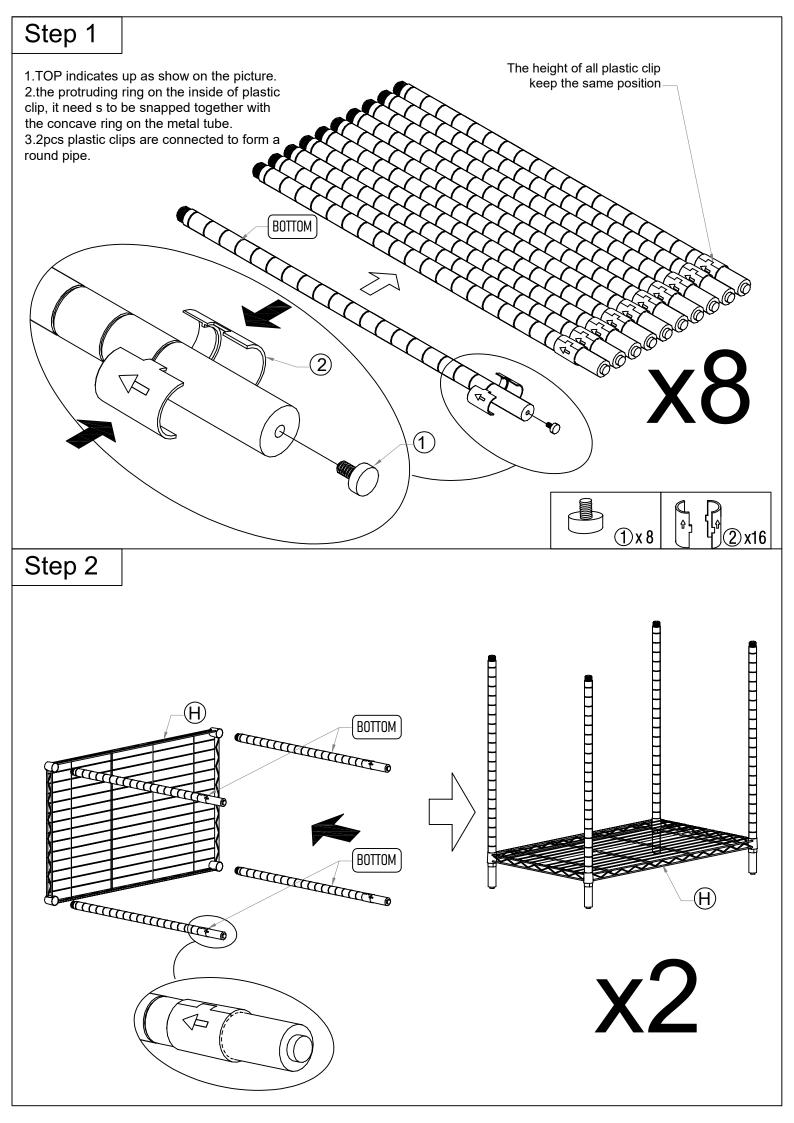

## NOTE:

There is a gap between the 2 plastic clips assembled onto the poles; this is a structural design than a quality issue, which aims to blind the shelves firmly onto the poles.