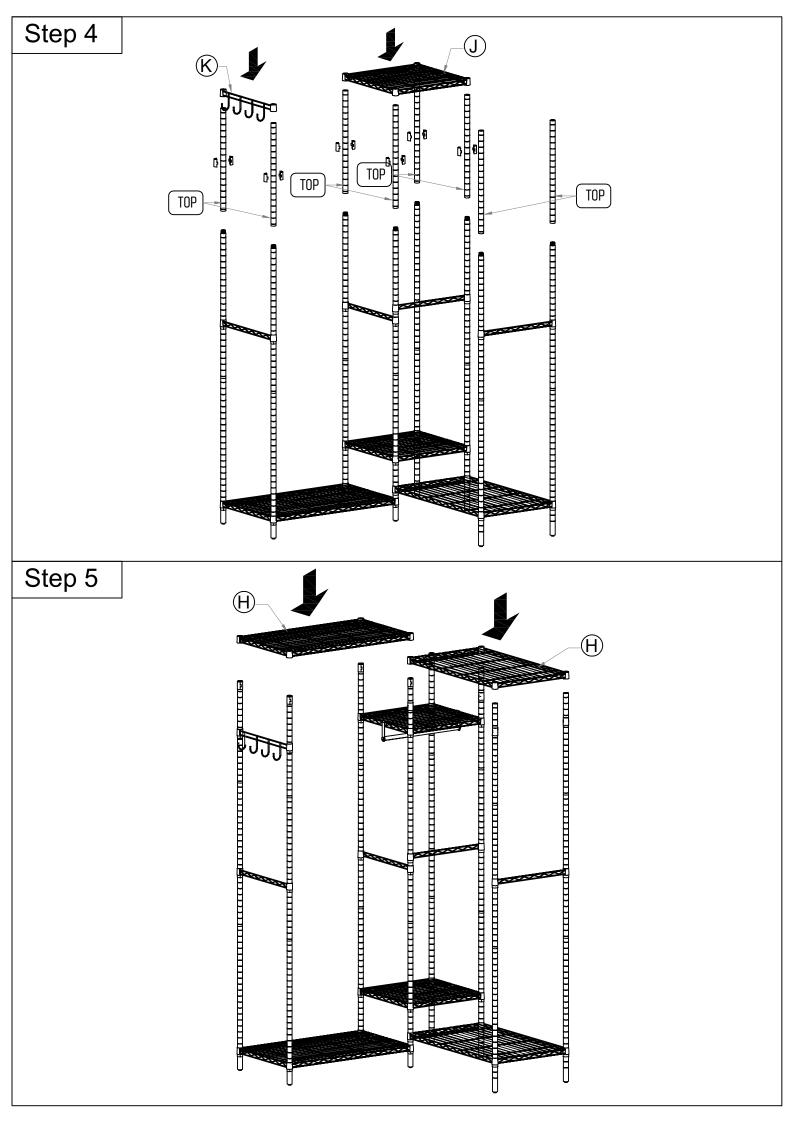

|  | Part Nr. | Qty   |
|--|----------|-------|
|  | BOTTOM   | 8pcs  |
|  | MID      | 8pcs  |
|  | TOP      | 8pcs  |
|  | D        | 4pcs  |
|  | Е        | 1pcs  |
|  | F        | 10pcs |
|  | G        | 4pcs  |
|  | Н        | 4pcs  |
|  | J        | 2pcs  |
|  | K        | 1pcs  |