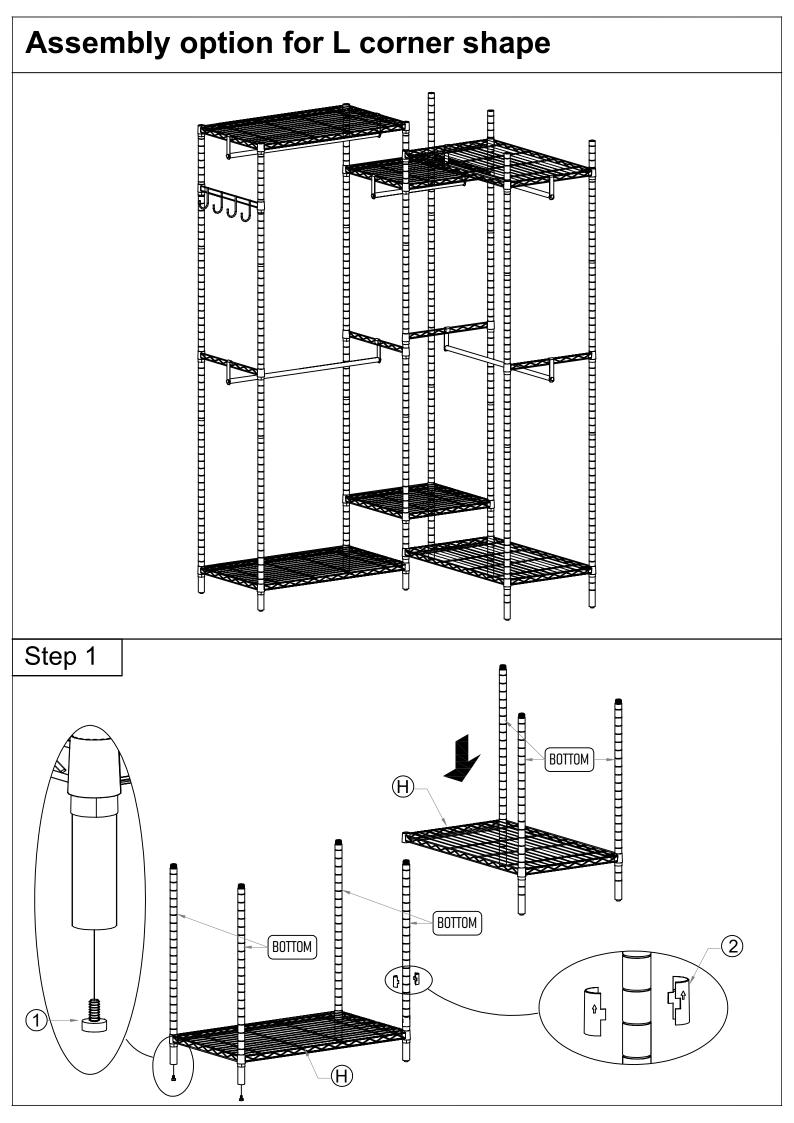

|  | Part Nr. | Qty   |
|--|----------|-------|
|  | BOTTOM   | 8pcs  |
|  | MID      | 8pcs  |
|  | TOP      | 8pcs  |
|  | D        | 4pcs  |
|  | Е        | 1pcs  |
|  | F        | 10pcs |
|  | G        | 4pcs  |
|  | Н        | 4pcs  |
|  | J        | 2pcs  |
|  | K        | 1pcs  |





















## CONTACT US

Dear customer, thank you for purchasing Idealhouse products! We are proud to present our customers with high quality products!



If you have any product quality or using problems, please contact our customer service by email, we will ensure your satisfaction.



If you are satisfied with our products, please share your amazing experience with us and other customers! It would be our honor to hear from you!



Customer Service Team: support@idealhouse.vip

## NOTE:

There is a gap between the 2 plastic clips assembled onto the poles; this is a structural design than a quality issue, which aims to blind the shelves firmly onto the poles.