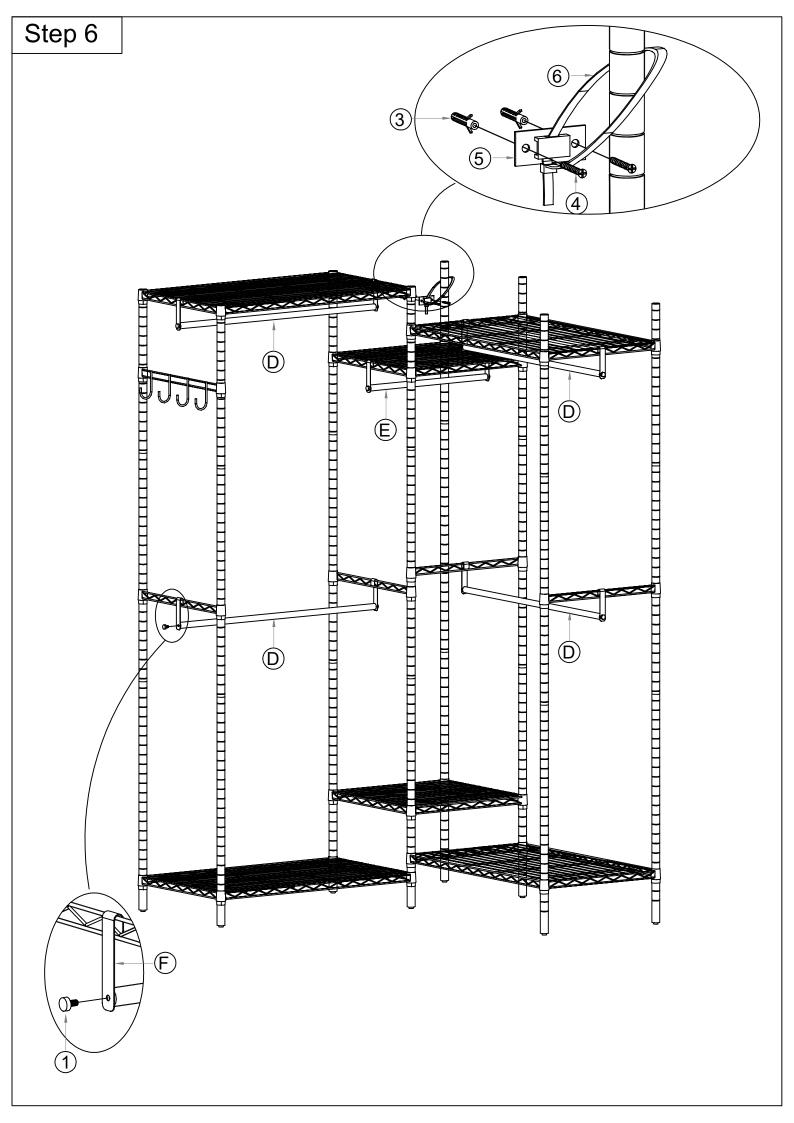

|  | Part Nr. | Qty   |
|--|----------|-------|
|  | BOTTOM   | 8pcs  |
|  | MID      | 8pcs  |
|  | TOP      | 8pcs  |
|  | D        | 4pcs  |
|  | Е        | 1pcs  |
|  | F        | 10pcs |
|  | G        | 4pcs  |
|  | Н        | 4pcs  |
|  | J        | 2pcs  |
|  | K        | 1pcs  |

## NOTE:

There is a gap between the 2 plastic clips assembled onto the poles; this is a structural design than a quality issue, which aims to blind the shelves firmly onto the poles.