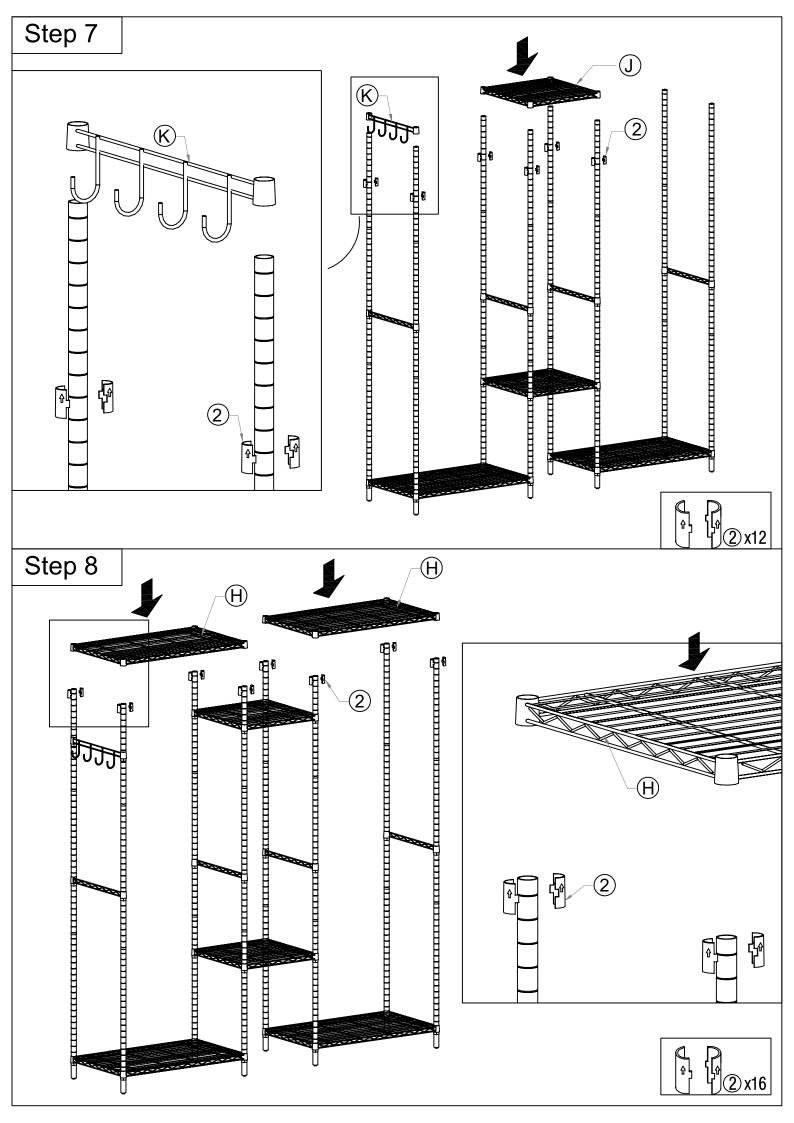

## NOTE:

There is a gap between the 2 plastic clips assembled onto the poles; this is a structural design than a quality issue, which aims to blind the shelves firmly onto the poles.