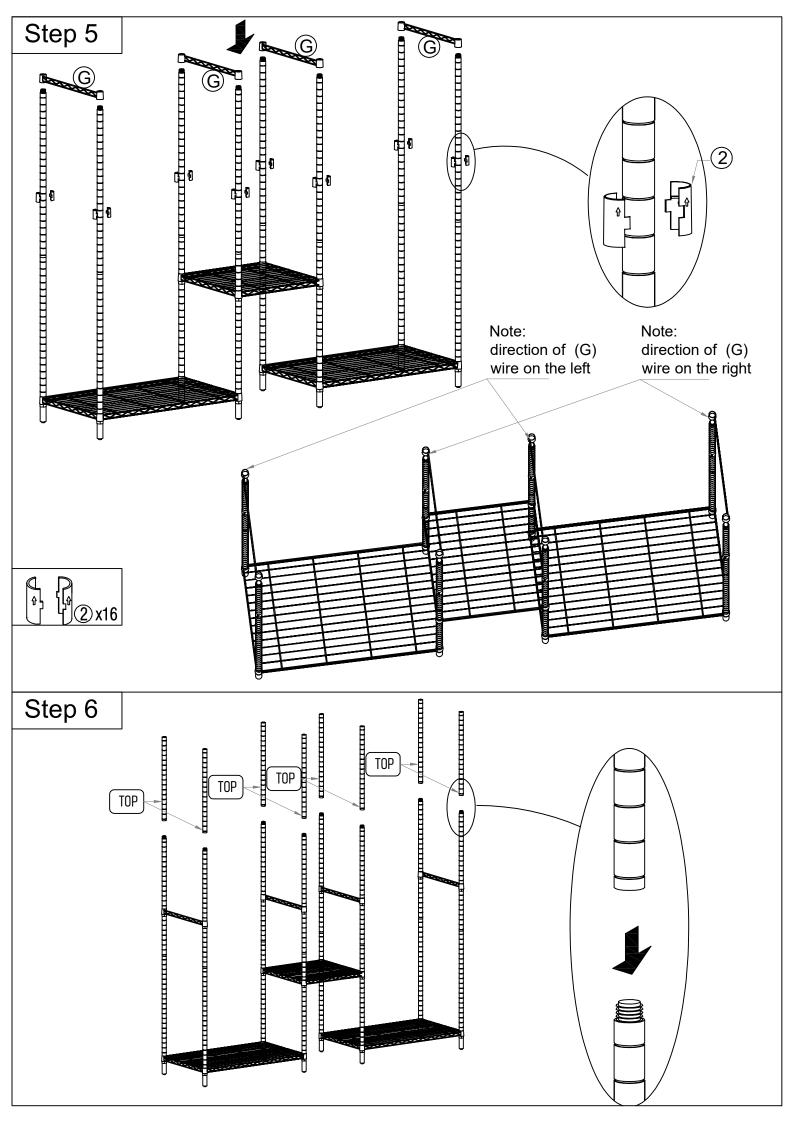

## NOTE:

There is a gap between the 2 plastic clips assembled onto the poles; this is a structural design than a quality issue, which aims to blind the shelves firmly onto the poles.