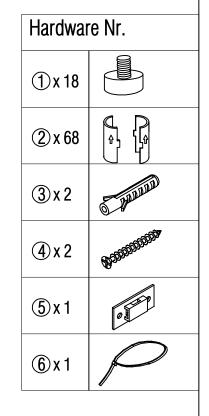

|  | Part Nr. | Qty   |
|--|----------|-------|
|  | BOTTOM   | 8pcs  |
|  | MID      | 8pcs  |
|  | TOP      | 8pcs  |
|  | D        | 4pcs  |
|  | Е        | 1pcs  |
|  | F        | 10pcs |
|  | G        | 4pcs  |
|  | Н        | 4pcs  |
|  | J        | 2pcs  |
|  | K        | 1pcs  |