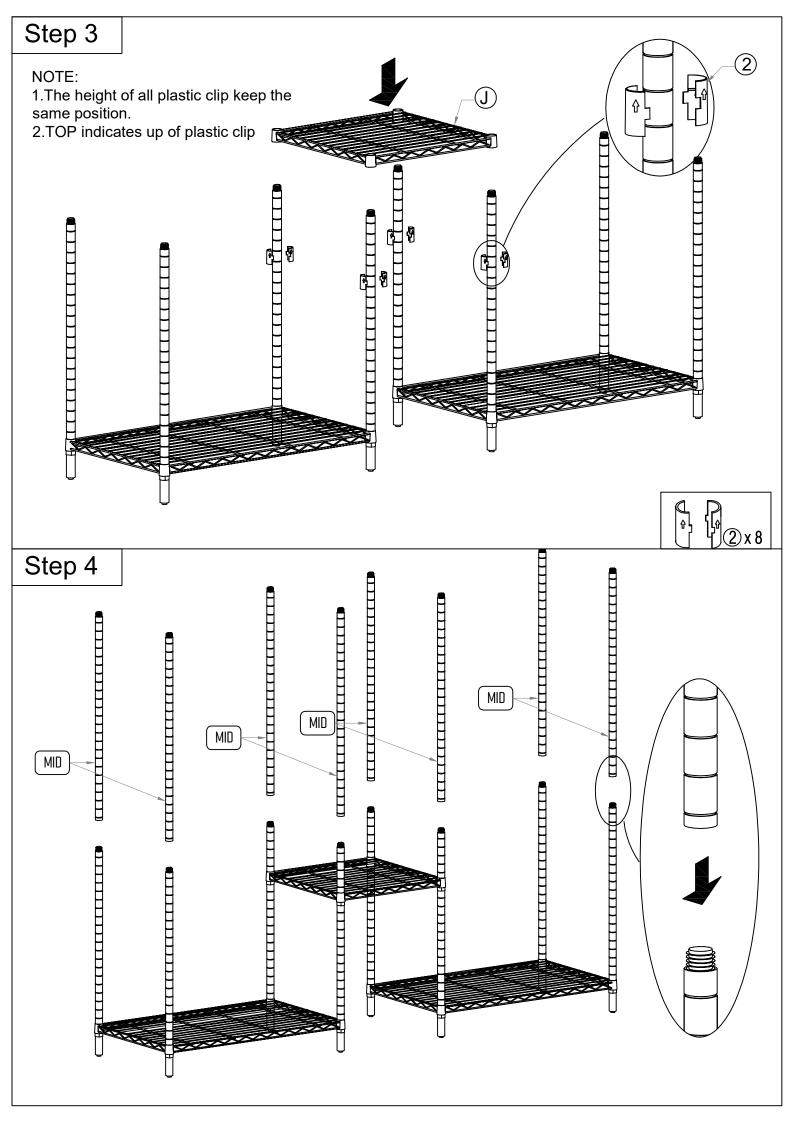

## NOTE:

There is a gap between the 2 plastic clips assembled onto the poles; this is a structural design than a quality issue, which aims to blind the shelves firmly onto the poles.