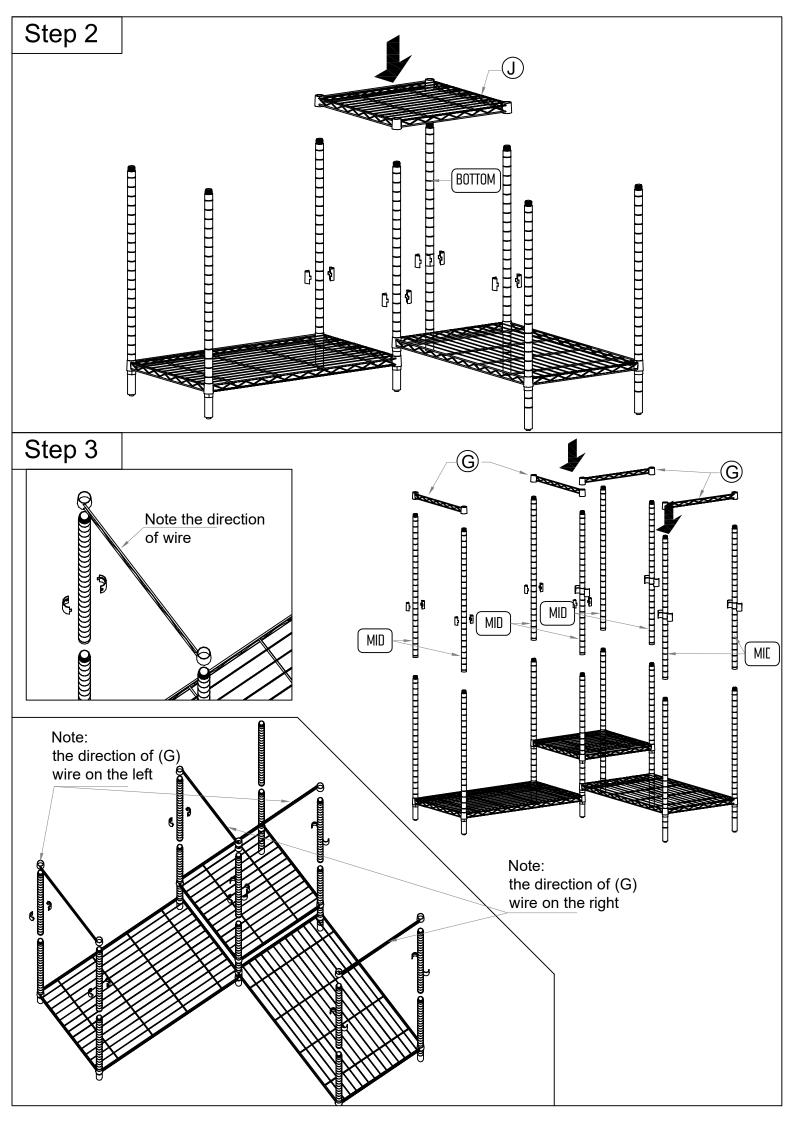

|  | Part Nr. | Qty   |
|--|----------|-------|
|  | BOTTOM   | 8pcs  |
|  | MID      | 8pcs  |
|  | TOP      | 8pcs  |
|  | D        | 4pcs  |
|  | Е        | 1pcs  |
|  | F        | 10pcs |
|  | G        | 4pcs  |
|  | Н        | 4pcs  |
|  | J        | 2pcs  |
|  | K        | 1pcs  |