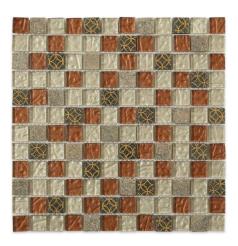

## Carved Mosaic Series

This stunning combination of gray/silver slate, polished metallic bronze, rust and white gold glass and golden etching will give any room a contemporary ambiance. Add a pop to your surroundings with these beautiful tiles that are versatile; great to use for backsplash installations and accent walls.

## **SPECS**

| Chip Size: 1" x 1"      | Colors: Metallic Bronze, White Gold, Gray |
|-------------------------|-------------------------------------------|
|                         | Silver                                    |
| Material: Slate + Glass | Finish: Polished                          |
| Sold By: Sheet          | Sheet Size: 12" x 12"                     |
| Coverage: 0.96 SF       | Thickness: 8mm                            |