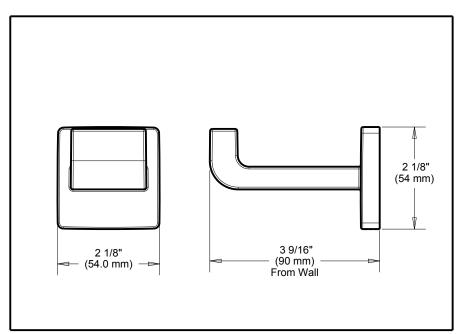

## **DELTA**. **ACCESSORIES**

- Ara™ Bath Collection
- Robe Hook

Specific Features: \_



## **STANDARD SPECIFICATIONS:**

- Wood blocking is preferable behind all wall surfaces. If wood blocking is not available, the following fasteners are suggested: Tile/Masonry-Plastic or lead
- Anchors Plaster/drywall-Toggle bolts.

   Mounting hardware and mounting template included with product.

## **WARRANTY**

- Limited Lifetime Warranty to the original consumer purchaser to be free from defects in material and workmanship.

  • Limited Lifetime Warranty for usage in all industrial,
- commercial and business applications.