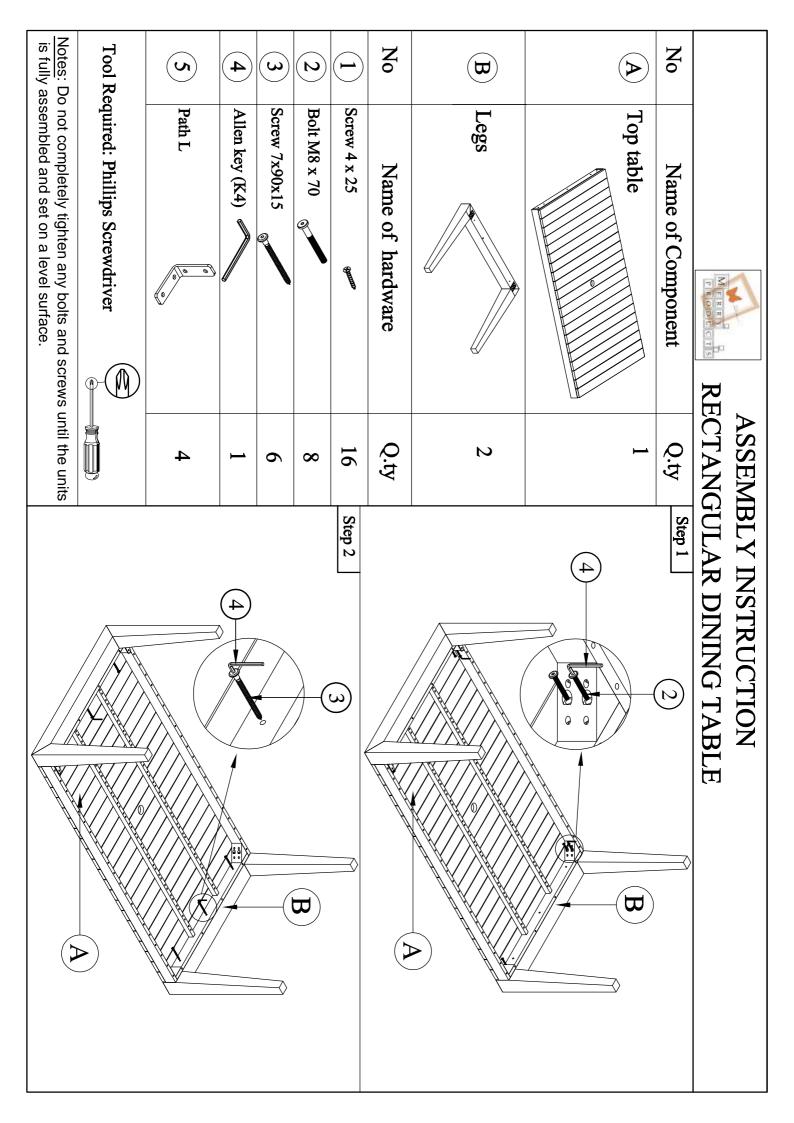

sembling The Home Decorators Bermuda Collection, please handle all panels and/or hardware with care to avoid any possibilities of damages and/or injuries.

- Cover furniture duing harsh weather to keep it from weathering.
- Rinse any panels with water to clean.
- Keep small parts and pieces away from children until fully assembled.
- Please check for any loose screws and tighten them before you use.
- We recommend that the unit is fully assembled on a level surface.
- Two people are recommended to assemble this product.

## ONE YEAR LIMITED MANUFACTURERS WARRANTY

Please check contents before assembly. If any items are missing or damaged, do not take the unit back to the store. Call (800) 245-2217 for customer service and we will save you time by correcting any problems directly for you.