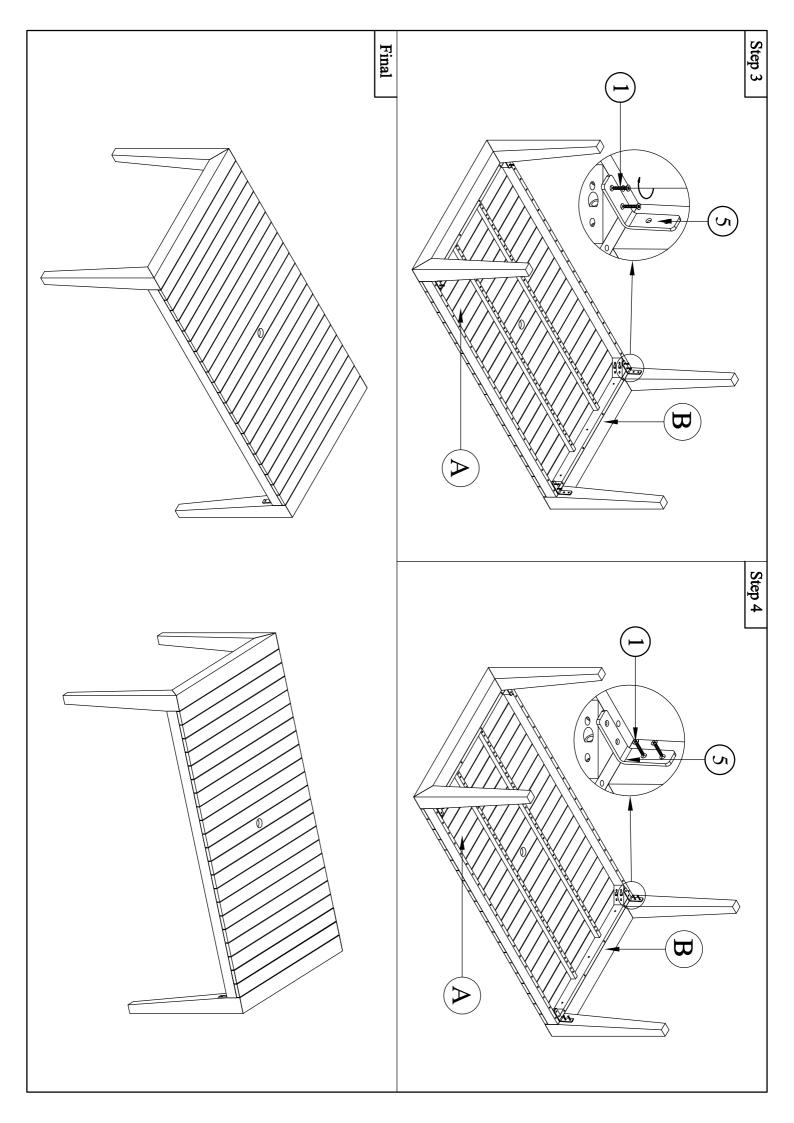

mbling The Home Decorators Bermuda Collection, please handle all panels and/or hardware with care to avoid any possibilities of damages and/or injuries.

- Cover furniture duing harsh weather to keep it from weathering.
- Rinse any panels with water to clean.
- Keep small parts and pieces away from children until fully assembled.
- Please check for any loose screws and tighten them before you use.
- We recommend that the unit is fully assembled on a level surface.
- Two people are recommended to assemble this product.

## ONE YEAR LIMITED MANUFACTURERS WARRANTY

Please check contents before assembly. If any items are missing or damaged, do not take the unit back to the store. Call (800) 245-2217 for customer service and we will save you time by correcting any problems directly for you.