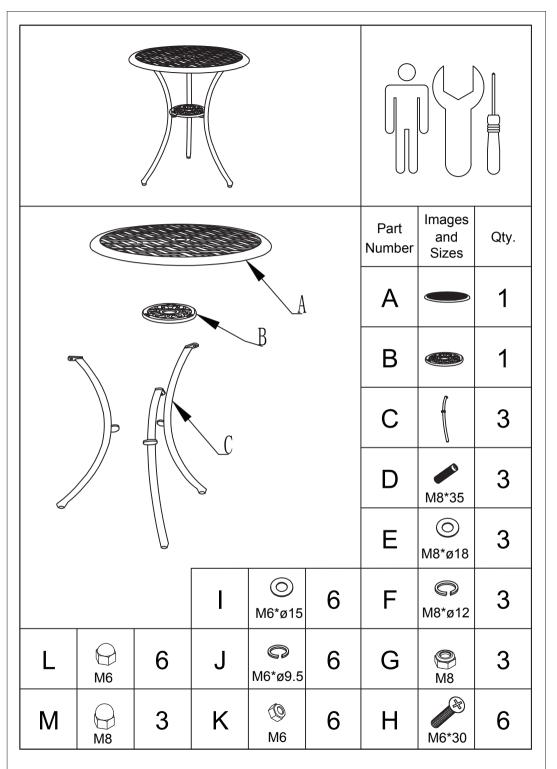

## **ASSEMBLY INSTRUCTIONS**

Step1: Attach the 3 legs (C) to the table top (A) using bolts (D),washers and nuts (E,F,G). Do not over tighten.

Step2: Attach the 3 legs (C) to the legs support (B) using bolts(H), washers and nuts (I,J,K). Do not over tighten.

Step3: Upon completion of full assembly and bolted up-all screws can be tightened down. Add the protect hats (L,M).

Note:Please do not tighten any bolt until all bolts have been put into right place.

If you tighten one bolt, it maybe cause other bolts out of position.