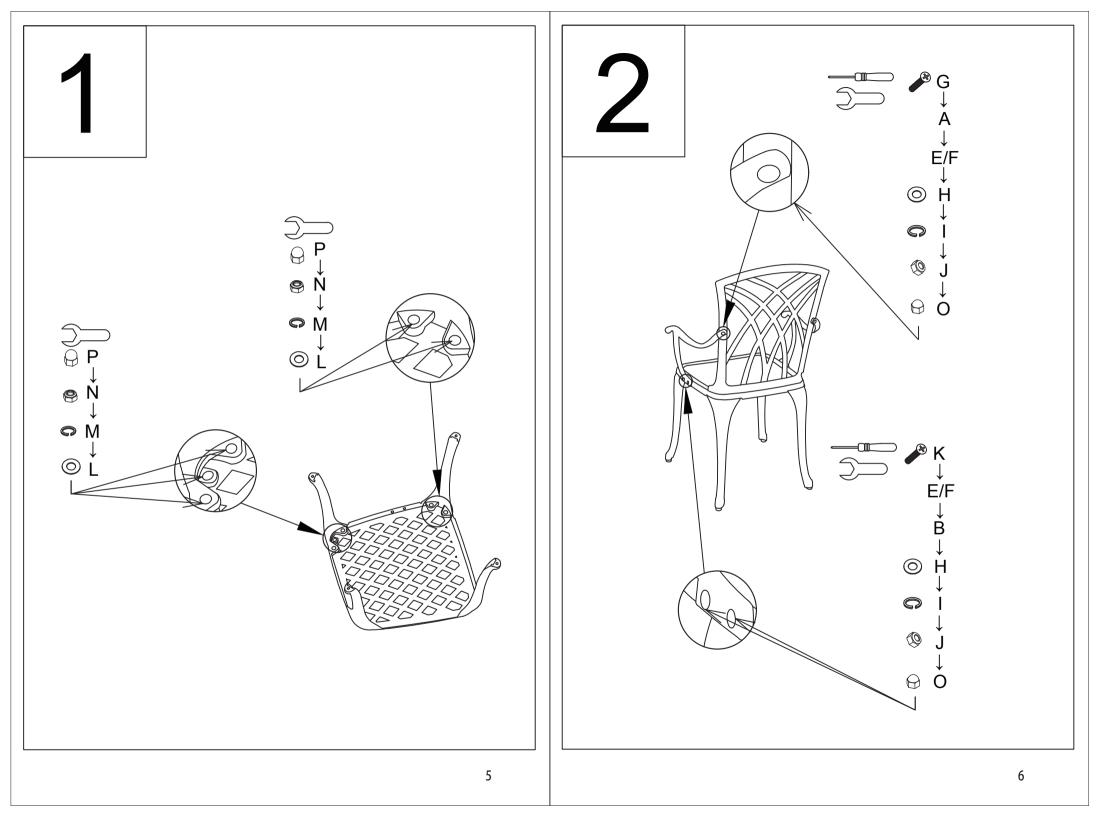

### **ASSEMBLY INSTRUCTIONS**

Step 1: Attach the front and back Legs (C,D) to the studs on the chair seat (B) using washers and nuts (L,M,N).Do not tighten the nuts.

Step2: Attach the backrest (A) to the chair seat (B) using washers and nuts (L,M,N).Do not over tighten.

Step3: Attach the right and left arm(E,F) using the bolts (K) and washers and nuts (H,I,J).Do not over tighten .

Step4: Attach the right and left arm(E,F) using the bolts (G) and washers ,nuts (H,I,J) .Do not over tighten.

Step5: Upon completion of full assembly and bolted up-all screws can be tightened down. Add the protect hats (O,P).

Note:Please do not tighten any bolt until all bolts have been put into right place.

If you tighten one bolt, it maybe cause other bolts out of position.