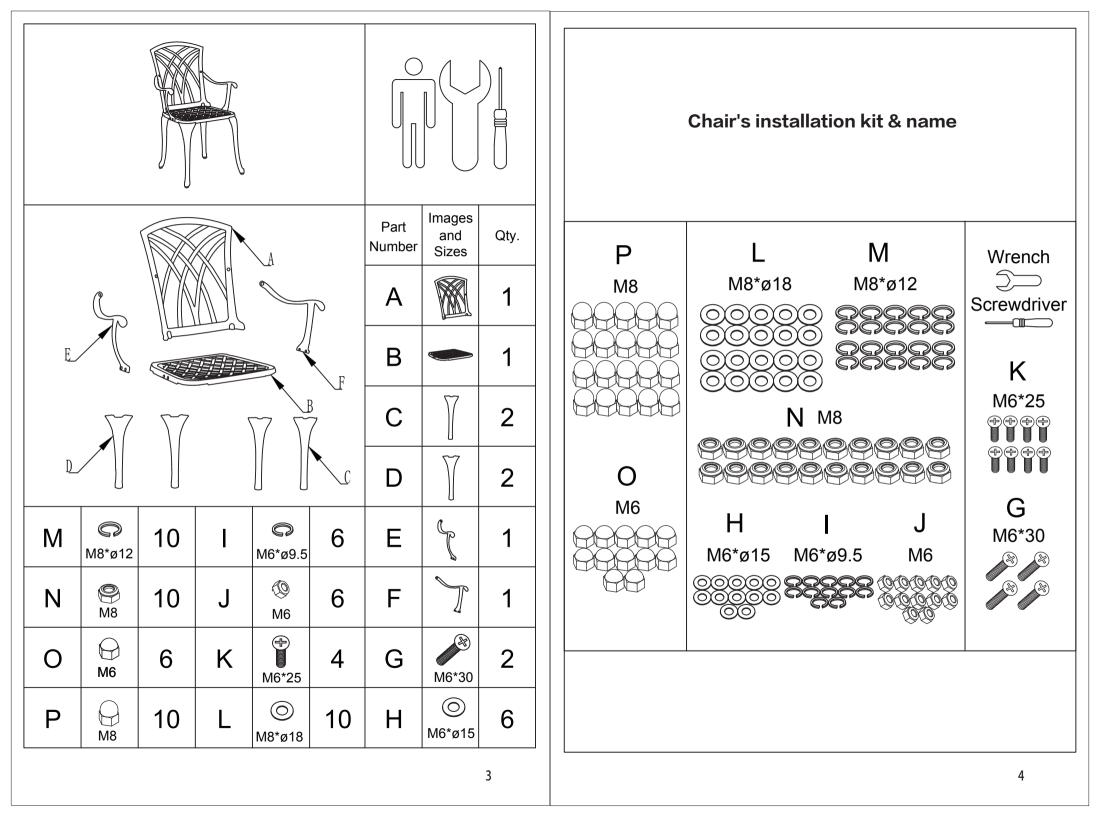

### **ASSEMBLY INSTRUCTIONS**

Step 1: Attach the front and back Legs (C,D) to the studs on the chair seat (B) using washers and nuts (L,M,N).Do not tighten the nuts.

Step2: Attach the backrest (A) to the chair seat (B) using washers and nuts (L,M,N).Do not over tighten.

Step3: Attach the right and left arm(E,F) using the bolts (K) and washers and nuts (H,I,J).Do not over tighten .

Step4: Attach the right and left arm(E,F) using the bolts (G) and washers ,nuts (H,I,J) .Do not over tighten.

Step5: Upon completion of full assembly and bolted up-all screws can be tightened down. Add the protect hats (O,P).

Note:Please do not tighten any bolt until all bolts have been put into right place.

If you tighten one bolt, it maybe cause other bolts out of position.