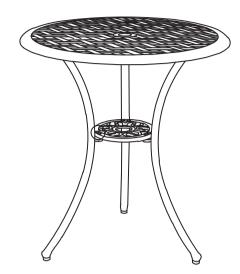

## **ASSEMBLY INSTRUCTIONS**

Step1: Attach the 3 legs (C) to the table top (A) using bolts (D),washers and nuts (E,F,G). Do not over tighten.

Step2: Attach the 3 legs (C) to the legs support (B) using bolts(H), washers and nuts (I,J,K). Do not over tighten.

Step3: Upon completion of full assembly and bolted up-all screws can be tightened down. Add the protect hats (L,M).

Note:Please do not tighten any bolt until all bolts have been put into right place.

If you tighten one bolt, it maybe cause other bolts out of position.