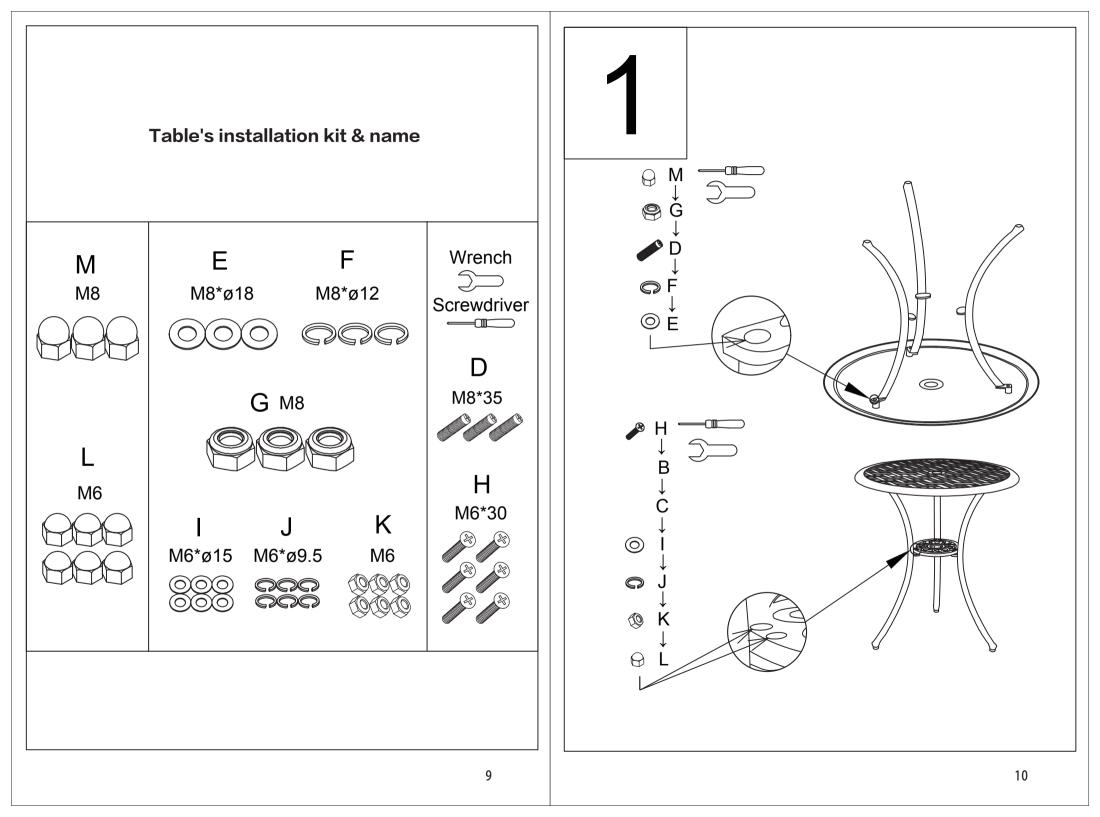

## **ASSEMBLY INSTRUCTIONS**

Step1: Attach the 3 legs (C) to the table top (A) using bolts (D),washers and nuts (E,F,G). Do not over tighten.

Step2: Attach the 3 legs (C) to the legs support (B) using bolts(H), washers and nuts (I,J,K). Do not over tighten.

Step3: Upon completion of full assembly and bolted up-all screws can be tightened down. Add the protect hats (L,M).

Note:Please do not tighten any bolt until all bolts have been put into right place.

If you tighten one bolt, it maybe cause other bolts out of position.