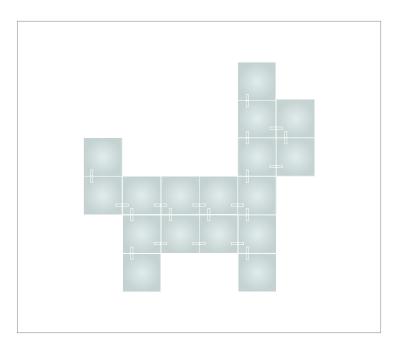

### **17 Light Squares**

Nanoleaf Canvas Inspiration

For those who want to show off their signature style, these Canvas designs will let your unique personality shine through.