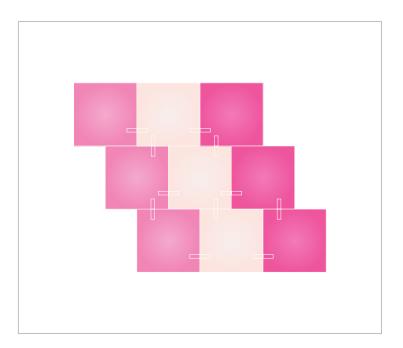

# **Table of Contents**

| 9 Light Squares  | 3  |
|------------------|----|
| 13 Light Squares | 6  |
| 17 Light Squares | 9  |
| 21 Light Squares | 12 |

9 Light Squares

Nanoleaf Canvas Inspiration

The essential Canvas Smarter Kit that's anything but basic. Add a dash of design and color to instantly transform your space.