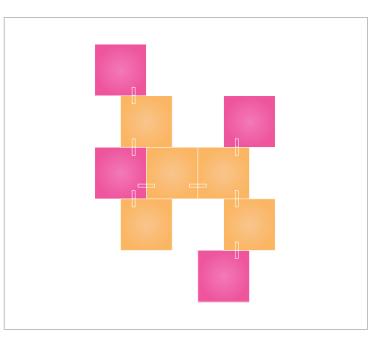

### **17 Light Squares**

Nanoleaf Canvas Inspiration

For those who want to show off their signature style, these Canvas designs will let your unique personality shine through.