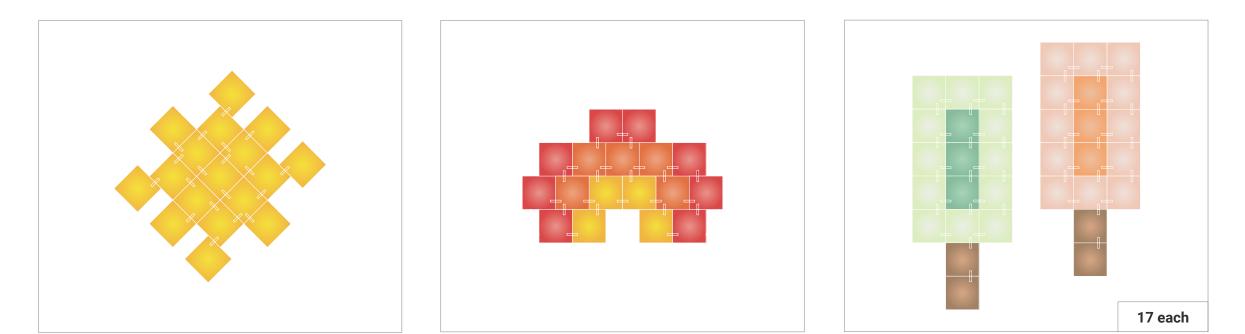

### **17 Light Squares**

Nanoleaf Canvas Inspiration

For those who want to show off their signature style, these Canvas designs will let your unique personality shine through.