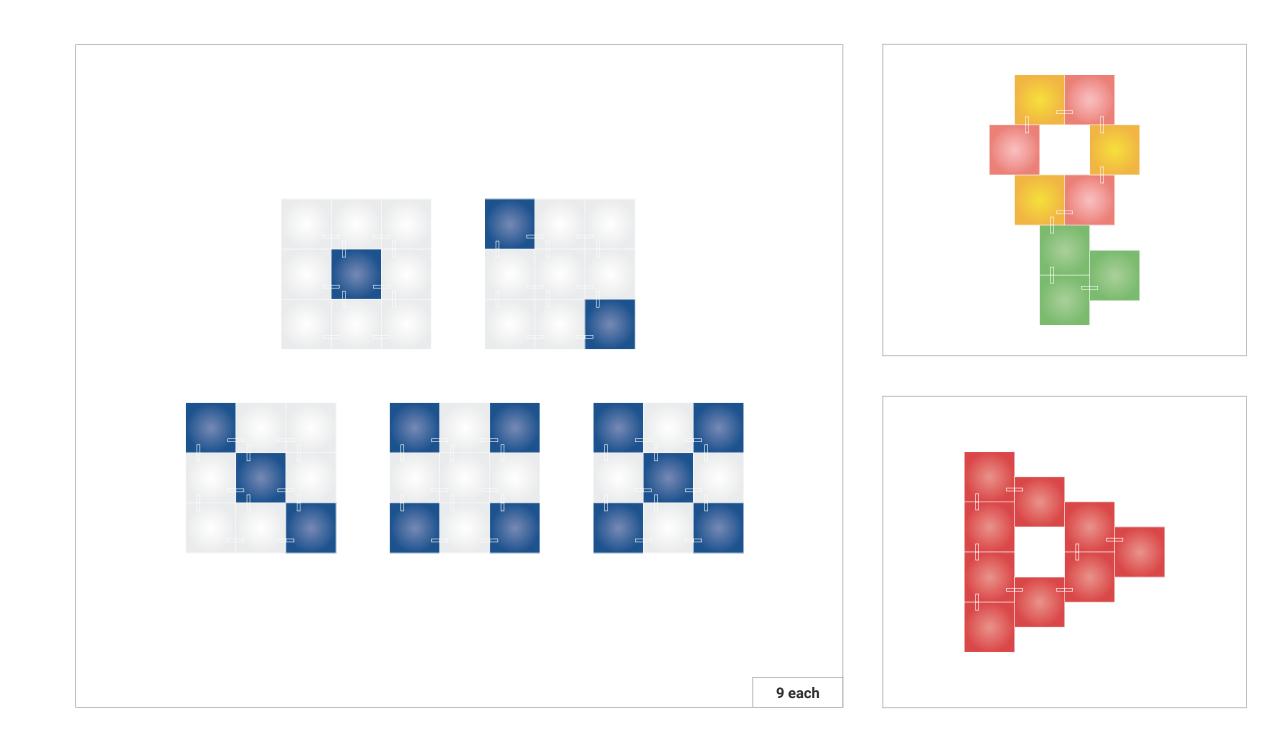

# **Table of Contents**

| 9 Light Squares  | 3  |
|------------------|----|
| 13 Light Squares | 6  |
| 17 Light Squares | 9  |
| 21 Light Squares | 12 |

9 Light Squares

Nanoleaf Canvas Inspiration

The essential Canvas Smarter Kit that's anything but basic. Add a dash of design and color to instantly transform your space.