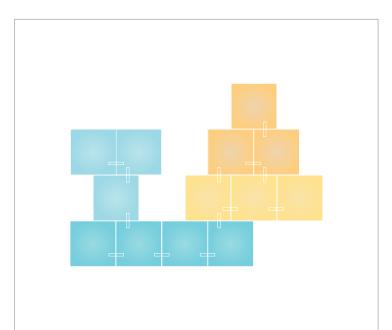

### **17 Light Squares**

Nanoleaf Canvas Inspiration

For those who want to show off their signature style, these Canvas designs will let your unique personality shine through.