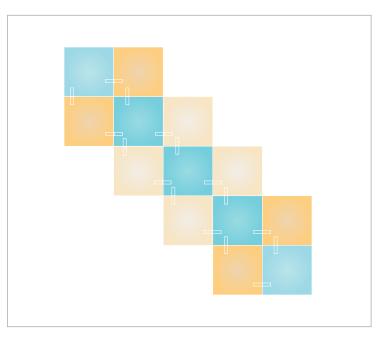

# **Table of Contents**

| 9 Light Squares  | 3  |
|------------------|----|
| 13 Light Squares | 6  |
| 17 Light Squares | 9  |
| 21 Light Squares | 12 |

9 Light Squares

Nanoleaf Canvas Inspiration

The essential Canvas Smarter Kit that's anything but basic. Add a dash of design and color to instantly transform your space.