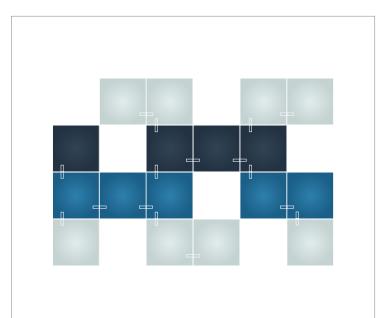

# **Table of Contents**

| 9 Light Squares  | 3  |
|------------------|----|
| 13 Light Squares | 6  |
| 17 Light Squares | 9  |
| 21 Light Squares | 12 |

9 Light Squares

Nanoleaf Canvas Inspiration

The essential Canvas Smarter Kit that's anything but basic. Add a dash of design and color to instantly transform your space.