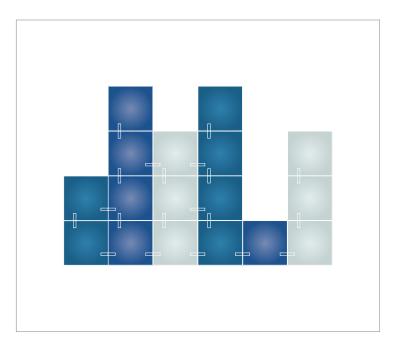

#### 13 Light Squares Nanoleaf Canvas Inspiration

Add an Expansion Pack to your Canvas Smarter Kit for some extra flair. The perfect accent piece to make a subtle statement.