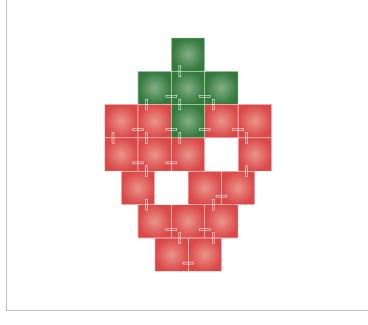

# **Table of Contents**

| 9 Light Squares  | 3  |
|------------------|----|
| 13 Light Squares | 6  |
| 17 Light Squares | 9  |
| 21 Light Squares | 12 |

9 Light Squares

Nanoleaf Canvas Inspiration

The essential Canvas Smarter Kit that's anything but basic. Add a dash of design and color to instantly transform your space.