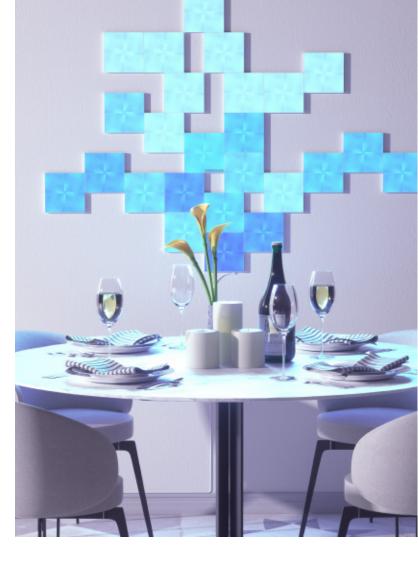

### **17 Light Squares**

Nanoleaf Canvas Inspiration

For those who want to show off their signature style, these Canvas designs will let your unique personality shine through.