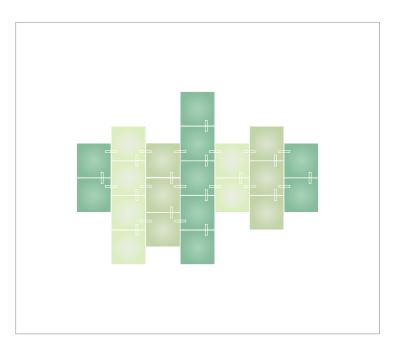

#### 13 Light Squares Nanoleaf Canvas Inspiration

Add an Expansion Pack to your Canvas Smarter Kit for some extra flair. The perfect accent piece to make a subtle statement.