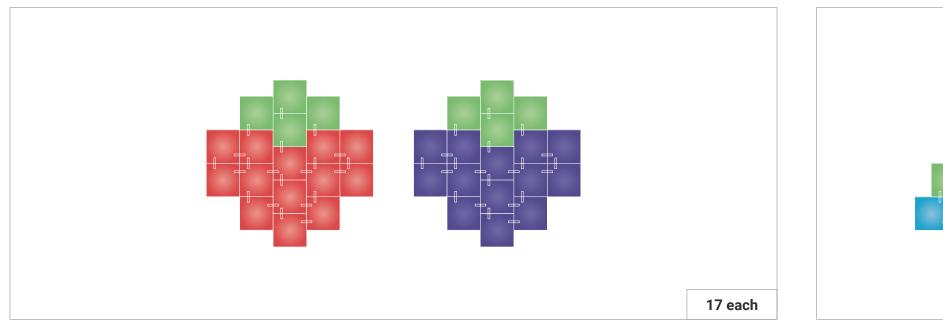

### **17 Light Squares**

Nanoleaf Canvas Inspiration

For those who want to show off their signature style, these Canvas designs will let your unique personality shine through.