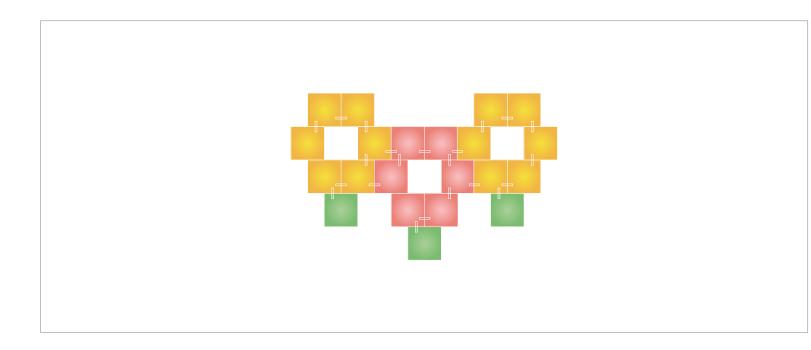

### **17 Light Squares**

Nanoleaf Canvas Inspiration

For those who want to show off their signature style, these Canvas designs will let your unique personality shine through.