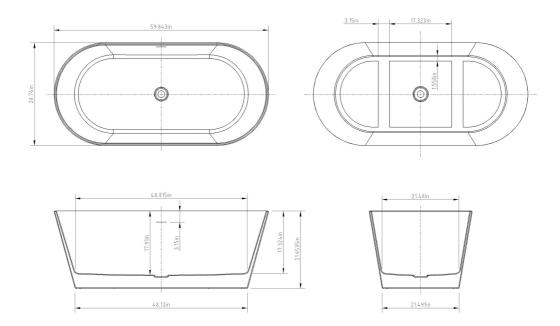

## Specification Sheet:

Freestanding Bath Tub

| Bath Tub Type       | Soaking Tubs          |
|---------------------|-----------------------|
| Overall Length      | 59                    |
| Dimensions(in.)     | 28.7" x 59.8" x 21.7" |
| Sitting Area        | 21.5" x 48" x 17.3"   |
| Overflow            | Yes                   |
| Depth From Overflow | 14.76"                |
| Overflow Color      | Chrome                |
| Drain Placement     | Center                |
| Drain Color         | Chrome                |

| Water Capacity (gallon)      | 70 Gal                        |
|------------------------------|-------------------------------|
| Material                     | Fiberglass                    |
| Finish                       | Glossy White                  |
| Coating                      | Acrylic                       |
| Adjustable Feet For Leveling | Yes                           |
| Drain Assembly Included      | Yes                           |
| Installation Type            | Freestanding                  |
| Certification                | US&CanadacUPCCertified        |
| Warranty                     | Limited 1-Year Parts Warranty |