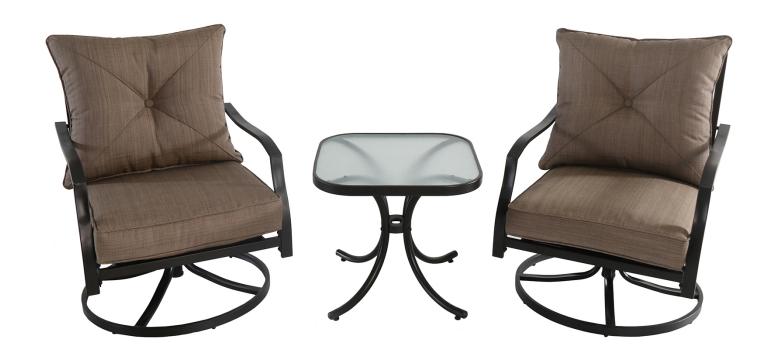

## Crawford 3-Piece Swivel Chat Set

## 3-Piece Swivel Chat Set in Copper Brown

Set the scene for a stunning patio retreat with the Crawford 3-piece swivel chat set by Cambridge. This intimate set includes two swivel rocking chairs and a premium tempered glass-top side table.

Fitted in sophisticated neutral tones, this set will blend seamlessly and stylishly into any backyard setting. The sturdy steel frames and durable foam cushions guarantee a pristine aesthetic and practical use throughout all types of weather-related wear and tear. Completed with features that make set-up and general maintenance simple and quick, you'll be sure to enjoy effortless entertainment in your outdoor space year-round.

- Set includes two swivel rockers and a tempered glass side table
- Deep-seating construction delivers superior comfort
- Sturdy steel frames with a protective bronze finish
- Plush back and seat cushions included
- Copper brown polyester fabric
- Easy to clean and maintain
- Velcro ties bind cushions to frame