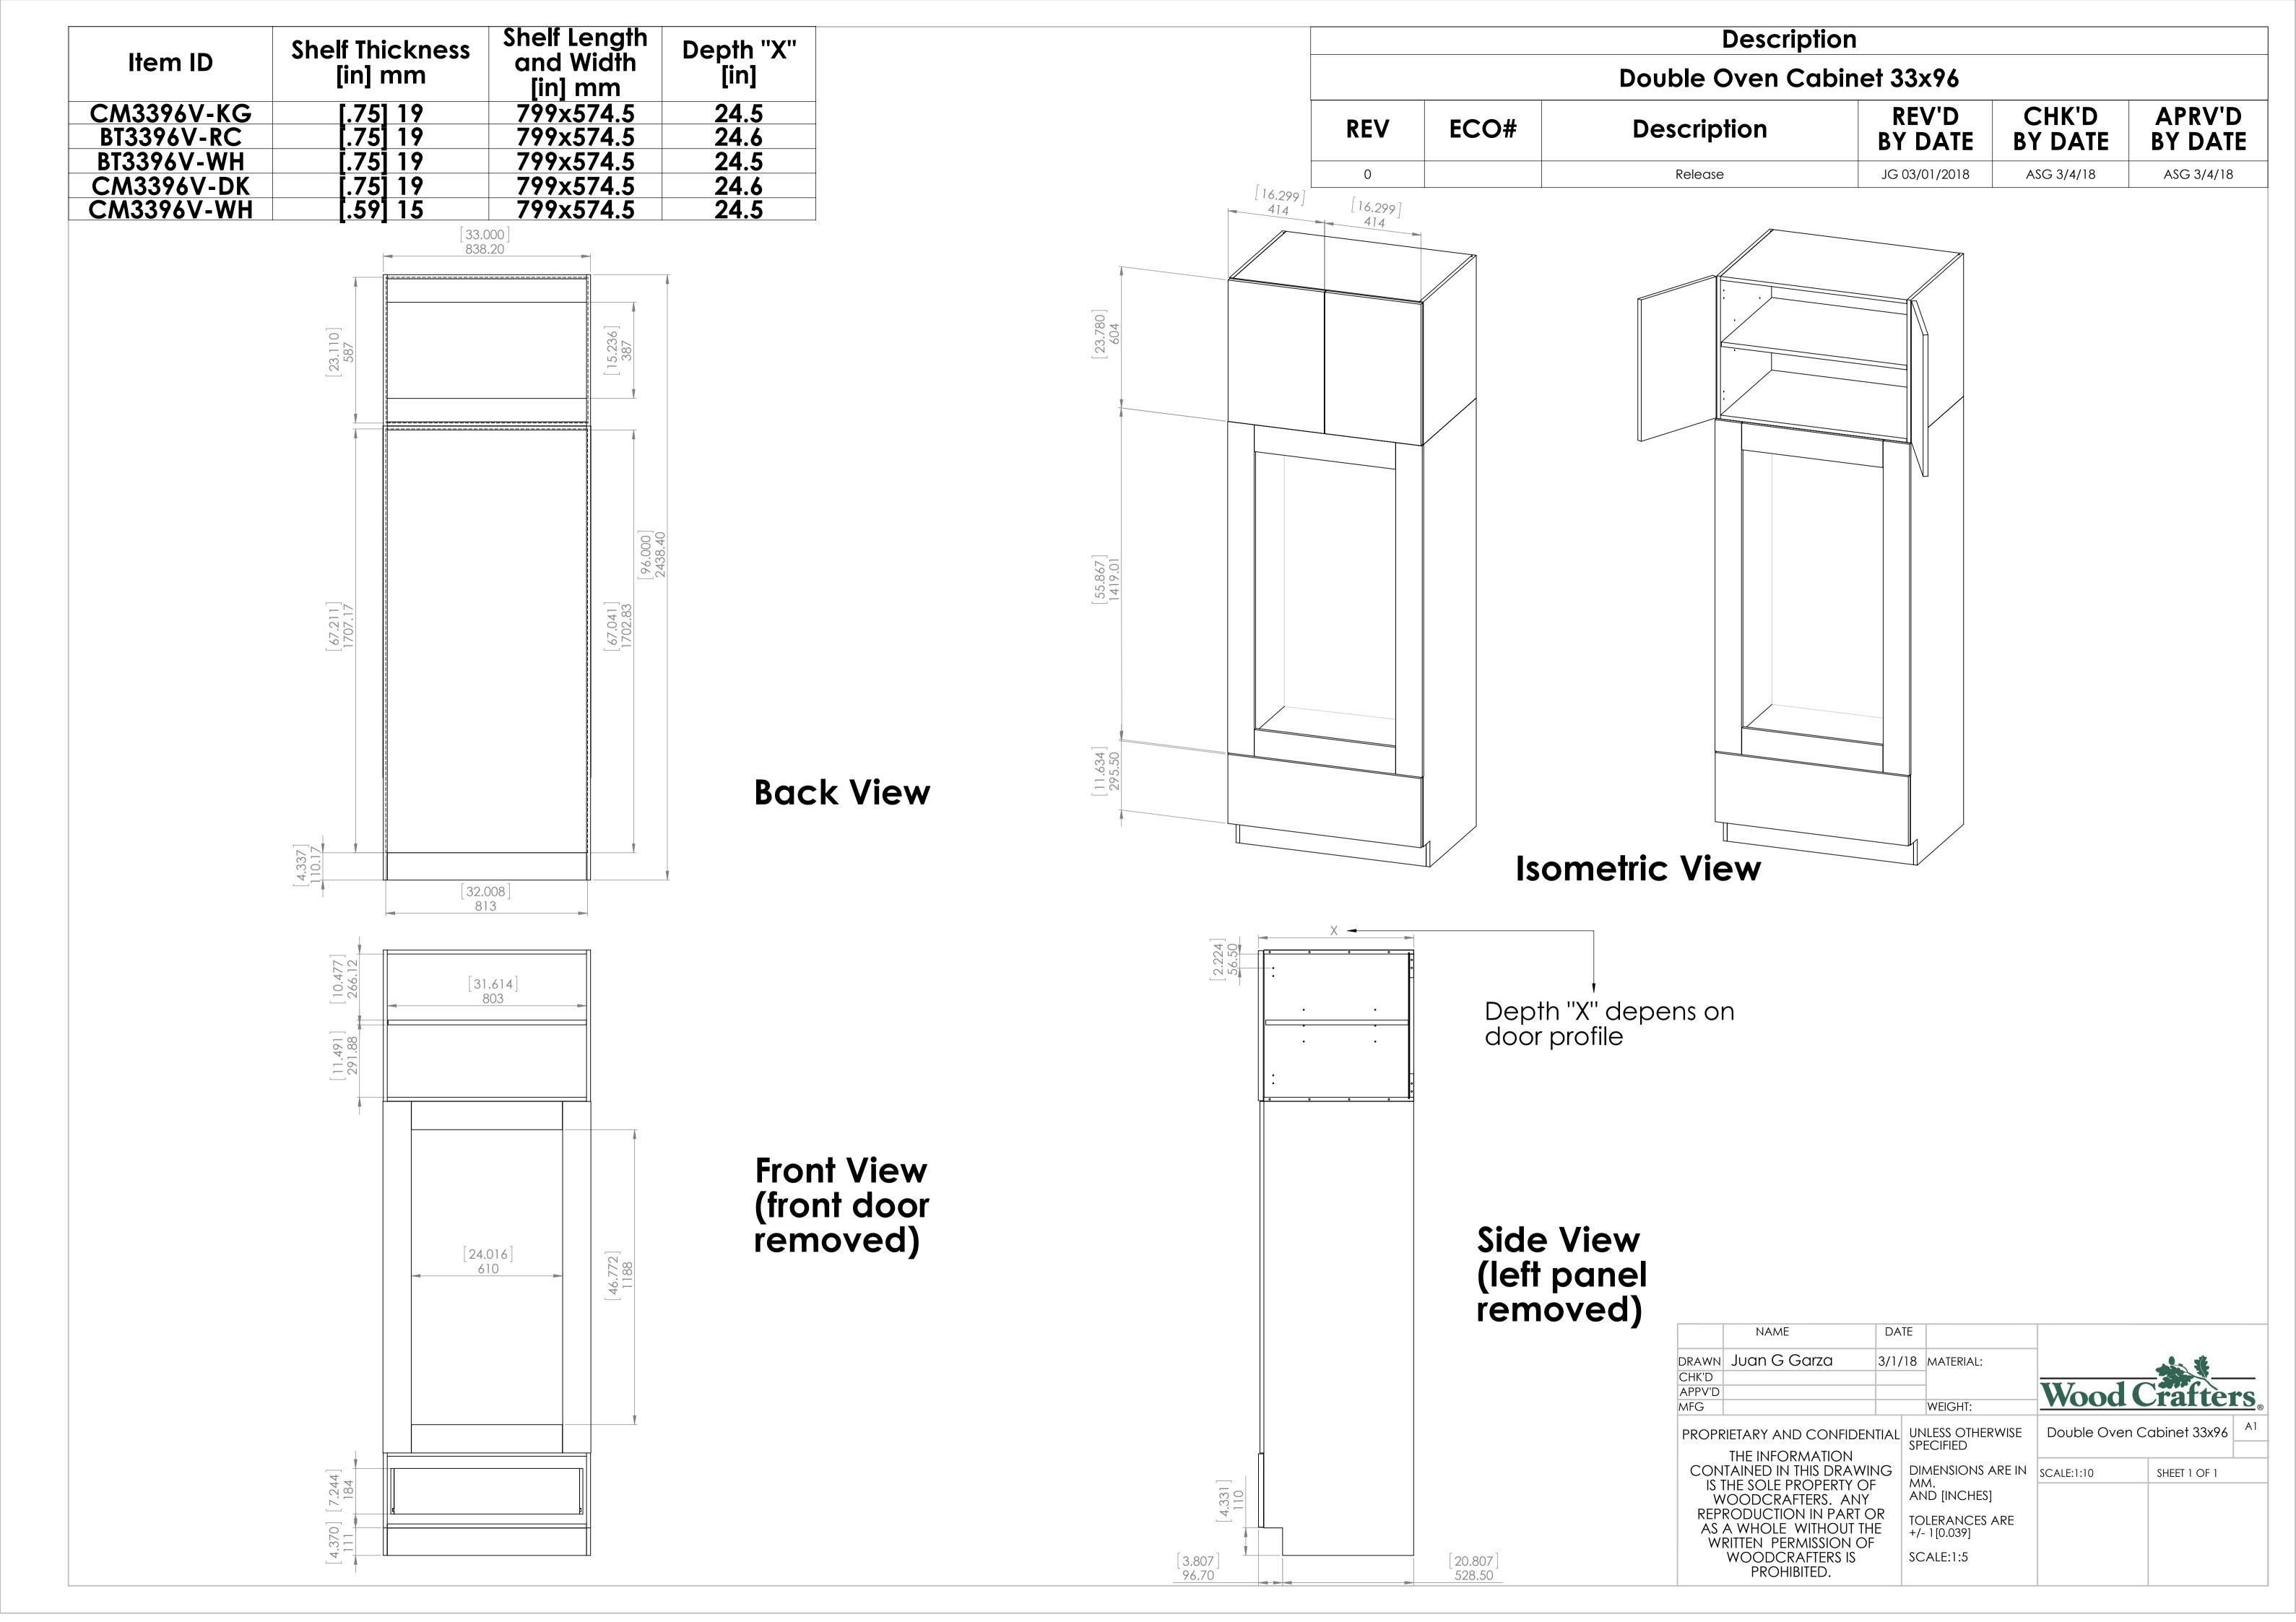

|
|            |                            |                           | Profile: Cambridge White & Kitchen Gray                                                                                                                                                                                                                                                    |
|            |                            |                           | PROPRIETARY AND CONFIDENTIAL  THE INFORMATION CONTAINED IN THIS DRAWING IS THE SOLE PROPERTY OF WOODCRAFTERS, ANY REPRODUCTION IN PART OR AS A WHOLE WITHOUT THE WRITTEN PERMISSION OF WOODCRAFTERS IS PROHIBITED.  WOODCRAFTERS IS SCALE:1:2  WOODC CRAFTERS  WOODC CRAFTERS IS SCALE:1:2 |