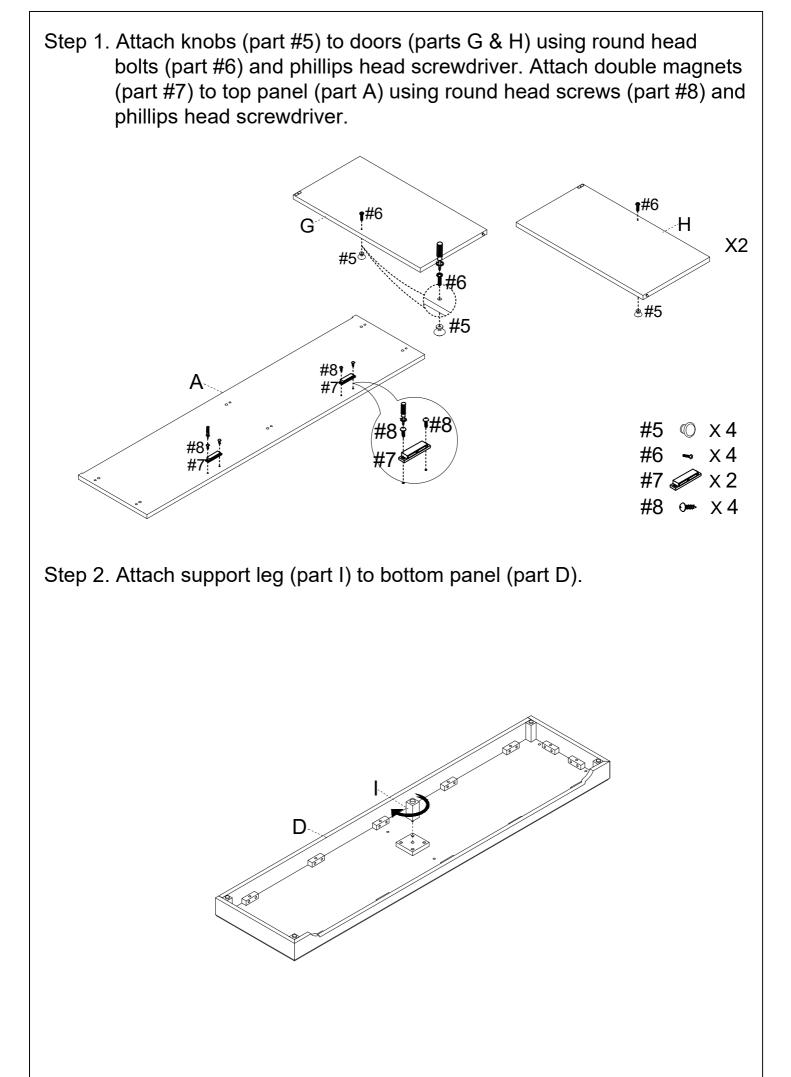

| HARDWARE LIST      |                  |                     |                  |                  |  |  |  |  |  |  |  |
|--------------------|------------------|---------------------|------------------|------------------|--|--|--|--|--|--|--|
| #1                 | #2               | #3                  | #4               | #5               |  |  |  |  |  |  |  |
|                    |                  |                     |                  |                  |  |  |  |  |  |  |  |
| ()aaaaaaaa         | Ð                | 0                   |                  |                  |  |  |  |  |  |  |  |
| 1/4"x1-1/4"        | 1/4"             | 1/4"x16mm 8x30mm    |                  |                  |  |  |  |  |  |  |  |
| Bolt               | Spring Washer    | Flat Washer         | Wood Dowel       | Knob             |  |  |  |  |  |  |  |
| 12 PCS (Extra 1)   | 12 PCS (Extra 1) | 12 PCS (Extra 1)    | 12 PCS (Extra 1) | 4 PCS            |  |  |  |  |  |  |  |
| #6                 | #7               | #8                  | #9               | #10              |  |  |  |  |  |  |  |
| (Commo             | <b>Sector</b>    | < <b>1111(</b> )    | Ĵ                | Om               |  |  |  |  |  |  |  |
| 5/32x25mm          |                  | 3x14mm              |                  | 3x14mm           |  |  |  |  |  |  |  |
| Round Head<br>Bolt | Double Magnet    | Round Head<br>Screw | Shelf Holder     | Screw            |  |  |  |  |  |  |  |
| 4 PCS (Extra 1)    | 2 PCS            | 4 PCS (Extra 1)     | 8 PCS (Extra 1)  | 26 PCS (Extra 1) |  |  |  |  |  |  |  |
| <u>#11</u>         | #12              |                     |                  |                  |  |  |  |  |  |  |  |
| M 4                |                  |                     |                  |                  |  |  |  |  |  |  |  |
| Allen Wrench       | Safety Strap Kit |                     |                  |                  |  |  |  |  |  |  |  |
| 1 PC               | 1 SET            |                     |                  |                  |  |  |  |  |  |  |  |