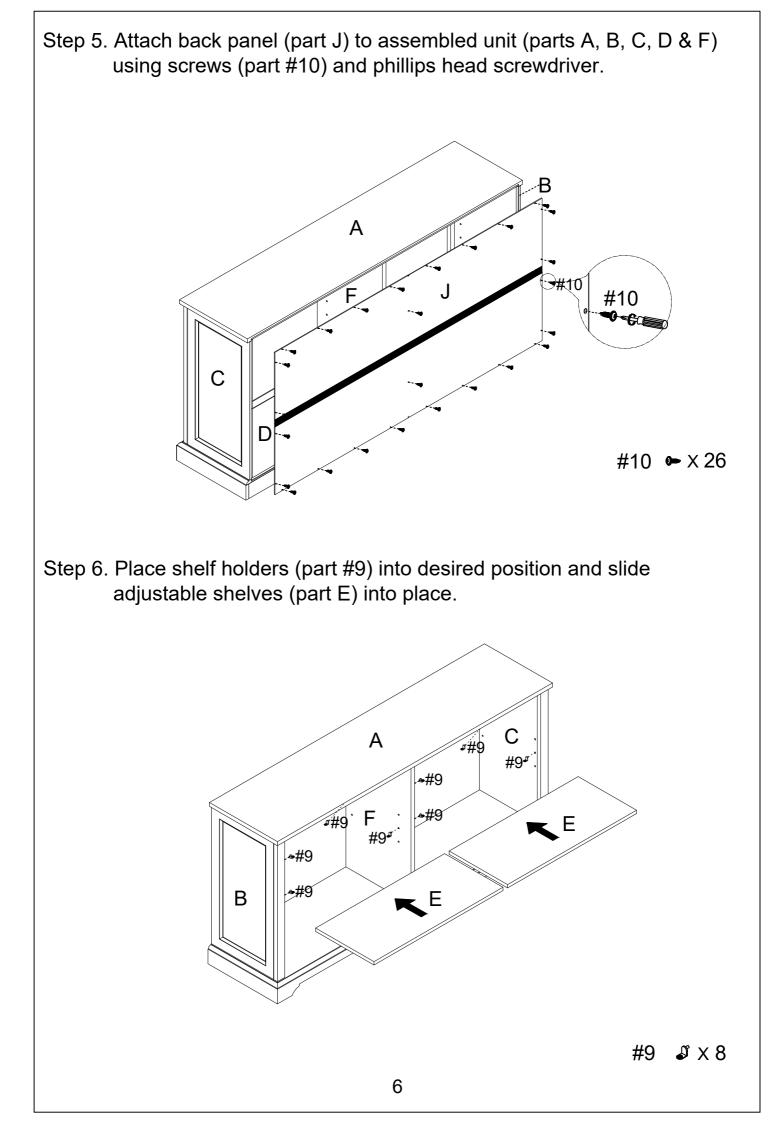

Sideboard CF4222

| PART LIST       | Г          |             |              |                  |
|-----------------|------------|-------------|--------------|------------------|
| A               | B          | C           | D            | E                |
| Top Panel       | Left Panel | Right Panel | Bottom Panel | Adjustable Shelf |
| 1 PC            | 1 PC       | 1 PC        | 1 PC         | 2 PCS            |
| <b>F</b>        | G          | H           |              | J                |
| Partition Panel | Left Door  | Right Door  | Support Leg  | Back Panel       |
| 1 PC            | 2 PCS      | 2 PCS       | 1 PC         | 1 PC             |

| HARDWARE LIST      |                  |                     |                  |                  |  |  |  |  |  |  |  |
|--------------------|------------------|---------------------|------------------|------------------|--|--|--|--|--|--|--|
| #1                 | #2               | #3                  | #4               | #5               |  |  |  |  |  |  |  |
|                    |                  |                     |                  |                  |  |  |  |  |  |  |  |
| ()aaaaaaaa         | Ð                | 0                   |                  |                  |  |  |  |  |  |  |  |
| 1/4"x1-1/4"        | 1/4"             | 1/4"x16mm 8x30mm    |                  |                  |  |  |  |  |  |  |  |
| Bolt               | Spring Washer    | Flat Washer         | Wood Dowel       | Knob             |  |  |  |  |  |  |  |
| 12 PCS (Extra 1)   | 12 PCS (Extra 1) | 12 PCS (Extra 1)    | 12 PCS (Extra 1) | 4 PCS            |  |  |  |  |  |  |  |
| #6                 | #7               | #8                  | #9               | #10              |  |  |  |  |  |  |  |
| (Commo             | <b>Sector</b>    | < <b>1111(</b> )    | Ĵ                | Om               |  |  |  |  |  |  |  |
| 5/32x25mm          |                  | 3x14mm              |                  | 3x14mm           |  |  |  |  |  |  |  |
| Round Head<br>Bolt | Double Magnet    | Round Head<br>Screw | Shelf Holder     | Screw            |  |  |  |  |  |  |  |
| 4 PCS (Extra 1)    | 2 PCS            | 4 PCS (Extra 1)     | 8 PCS (Extra 1)  | 26 PCS (Extra 1) |  |  |  |  |  |  |  |
| <u>#11</u>         | #12              |                     |                  |                  |  |  |  |  |  |  |  |
| M 4                |                  |                     |                  |                  |  |  |  |  |  |  |  |
| Allen Wrench       | Safety Strap Kit |                     |                  |                  |  |  |  |  |  |  |  |
| 1 PC               | 1 SET            |                     |                  |                  |  |  |  |  |  |  |  |