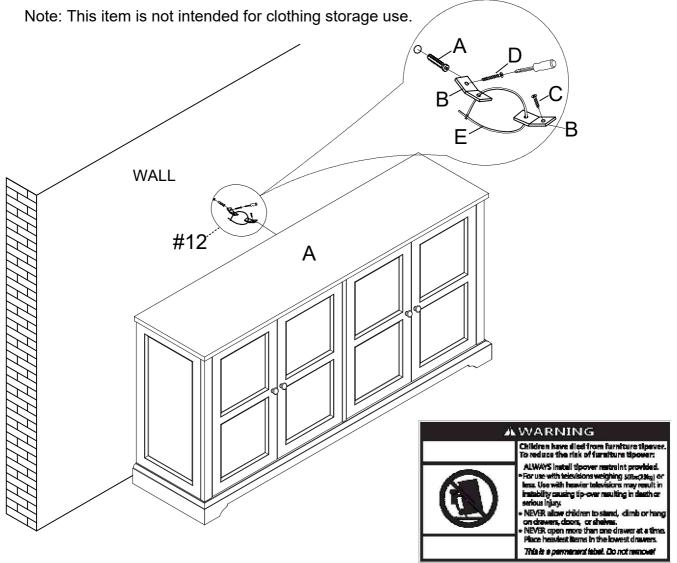

| #12                 | A           | В       | С           | D          | E                    |
|---------------------|-------------|---------|-------------|------------|----------------------|
| E                   | <u></u> @   | e e     | C Hilling   | Ø MIMMAN   | $\bigcirc$           |
|                     |             |         | 5/8"x Ø3xD8 | 1-1/2"x    |                      |
| Safety Strap<br>Kit | Wall Anchor | Bracket | Short Screw | Long Screw | Safety Wall<br>Strap |
| 1 SET               | 1 PC        | 2 PCS   | 1 PC        | 1 PC       | 1 PC                 |

## SAFETY WALL STRAP INSTALLATION

Note: It is highly recommended to install this safety strap kit to prevent tipping, damage and/or injury.

- 1. Insert short screw (C) and safety wall strap (E) through bracket (B) and attach to top panel (part A) using phillips head screwdriver.
- 2. Drill a 11/32" hole where you want to secure the unit. The drilled hole will be at the same height as the hole in top panel (part A) where bracket (B) is attached. Tap wall anchor (A) into the hole.
- 3. Insert long screw (D) and safety wall strap (E) through bracket (B) into wall anchor (A) using phillips head screwdriver.