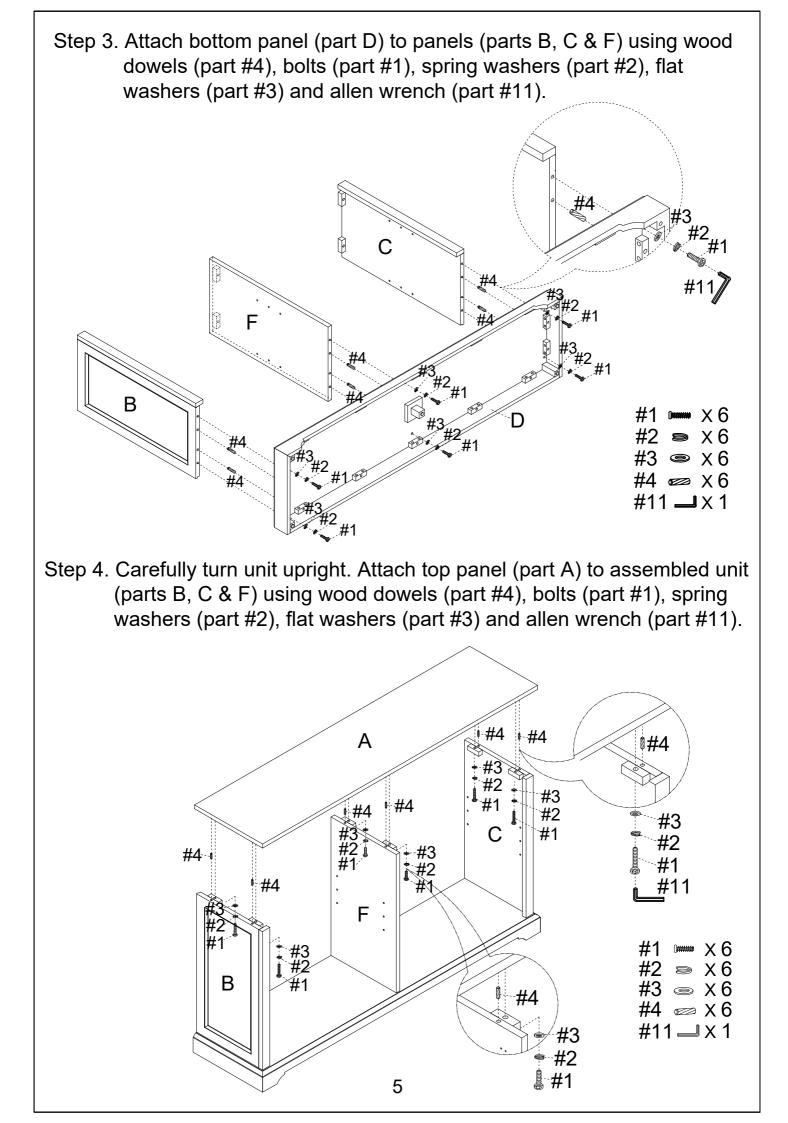

| HARDWARE LIST      |                  |                     |                  |                  |  |  |  |  |  |  |  |
|--------------------|------------------|---------------------|------------------|------------------|--|--|--|--|--|--|--|
| #1                 | #2               | #3                  | #4               | #5               |  |  |  |  |  |  |  |
|                    |                  |                     |                  |                  |  |  |  |  |  |  |  |
| ()aaaaaaaa         | Ð                | 0                   |                  |                  |  |  |  |  |  |  |  |
| 1/4"x1-1/4"        | 1/4"             | 1/4"x16mm 8x30mm    |                  |                  |  |  |  |  |  |  |  |
| Bolt               | Spring Washer    | Flat Washer         | Wood Dowel       | Knob             |  |  |  |  |  |  |  |
| 12 PCS (Extra 1)   | 12 PCS (Extra 1) | 12 PCS (Extra 1)    | 12 PCS (Extra 1) | 4 PCS            |  |  |  |  |  |  |  |
| #6                 | #7               | #8                  | #9               | #10              |  |  |  |  |  |  |  |
| (Commo             | <b>Sector</b>    | < <b>1111(</b> )    | Ĵ                | Om               |  |  |  |  |  |  |  |
| 5/32x25mm          |                  | 3x14mm              |                  | 3x14mm           |  |  |  |  |  |  |  |
| Round Head<br>Bolt | Double Magnet    | Round Head<br>Screw | Shelf Holder     | Screw            |  |  |  |  |  |  |  |
| 4 PCS (Extra 1)    | 2 PCS            | 4 PCS (Extra 1)     | 8 PCS (Extra 1)  | 26 PCS (Extra 1) |  |  |  |  |  |  |  |
| <u>#11</u>         | #12              |                     |                  |                  |  |  |  |  |  |  |  |
| M 4                |                  |                     |                  |                  |  |  |  |  |  |  |  |
| Allen Wrench       | Safety Strap Kit |                     |                  |                  |  |  |  |  |  |  |  |
| 1 PC               | 1 SET            |                     |                  |                  |  |  |  |  |  |  |  |