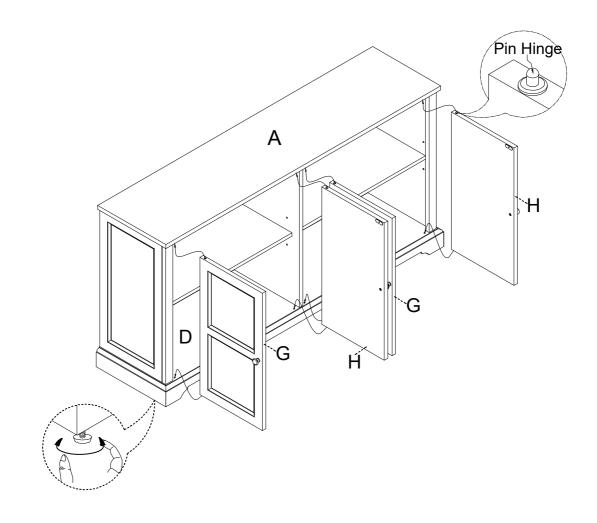

- Step 7. Attach doors (parts G & H) by placing bottom pin hinge (preinstalled in door) in the pre-drilled hole of bottom panel (part D). Then depress the top spring-loaded pin hinge so it can be placed in the pre-drilled hole of top panel (part A).
  - Note: Be sure top and bottom pin hinges are fully extended to secure doors in place.
  - Note: It is important to adjust levelers once fully assembled and upright. Extend adjustable leveler until it's firmly in contact with the floor. If relocating, adjust leveler as needed until it's firmly in contact with the floor in new location.
- Important: Safety strap kit (part #12) must be installed to prevent tipping, damage and/or injury.