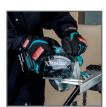

### CAPACITY

Cutting depth up to 2" in metal material including thread rod, channel strut, conduit, pipe and more

### **FEATURES**

- Makita-built motor delivers 3,600 RPM for faster cutting using an 18V LXT® Lithium-lon battery
- Built-in L.E.D. light with an independent on/off illuminates the cutting line at the front of the saw
- Stainless steel base reduces chip build-up to prevent surface damage
- Rubberized soft grip handle provides increased comfort on the job
- · On-board wrench storage for operator convenience
- Compact and low-profile design at only 13-3/4" long
- Weighs only 6 lbs. with 18V LXT® Lithium-lon battery for reduced operator fatigue
- Equipped with Star Protection Computer Controls<sup>™</sup> to protect against overloading, over-discharging and over-heating