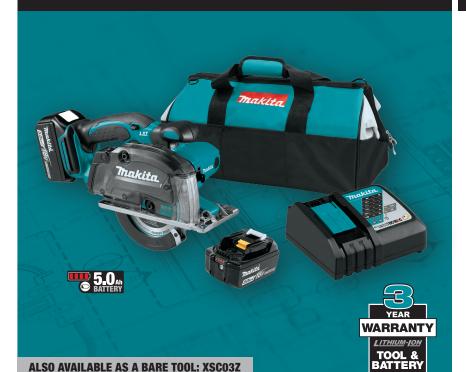

# 18V LXT® LITHIUM-ION CORDLESS 5-3/8" METAL CUTTING SAW KIT, WITH ELECTRIC BRAKE AND CHIP COLLECTOR (5.0AH)

### **FEATURES**

- Makita-built motor delivers 3,600 RPM for faster cutting using an 18V LXT® Lithium-lon battery
- Built-in L.E.D. light with an independent on/off illuminates the cutting line at the front of the saw
- Stainless steel base reduces chip build-up to prevent surface damage
- Rubberized soft grip handle provides increased comfort on the job
- · On-board wrench storage for operator convenience
- Compact and low-profile design at only 13-3/4" long
- Weighs only 6 lbs. with 18V LXT® Lithium-lon battery for reduced operator fatigue
- Equipped with Star Protection Computer Controls<sup>™</sup> to protect against overloading, over-discharging and over-heating

# STANDARD EQUIPMENT

- XSC03Z Tool Only
- (2) 18V LXT® Lithium-Ion 5.0Ah Battery (BL1850B)
- 18V LXT® Lithium-Ion Rapid Optimum Charger (DC18RC)
- 5-3/8" 30T C.T. Saw Blade (A-95037)
- Hex Wrench (783203-8)
- Tool Bag (831271-6)
- Eye Goggles