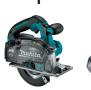

# 18V LXT® LITHIUM-ION CORDLESS 5-3/8" METAL CUTTING SAW KIT, WITH ELECTRIC BRAKE AND CHIP COLLECTOR (5.0AH)

### CAPACITY

Cutting depth up to 2" in metal material including thread rod, channel strut, conduit, pipe and more

### **DESIGN**

Trigger switch with two stage lock-off requires two actions to power the saw

## **PRODUCTIVITY**

Chip collector box captures debris produced while cutting

### **CONVENIENCE**

Electric brake allows the tool to be repositioned faster for maximum productivity

### **FEATURES**

- Makita-built motor delivers 3,600 RPM for faster cutting using an 18V LXT® Lithium-lon battery
- Built-in L.E.D. light with an independent on/off illuminates the cutting line at the front of the saw
- Stainless steel base reduces chip build-up to prevent surface damage
- Rubberized soft grip handle provides increased comfort on the job
- · On-board wrench storage for operator convenience
- Compact and low-profile design at only 13-3/4" long
- Weighs only 6 lbs. with 18V LXT® Lithium-lon battery for reduced operator fatigue
- Equipped with Star Protection Computer Controls<sup>™</sup> to protect against overloading, over-discharging and over-heating

## **SPECIFICATIONS**

| 5-3/8"               |
|----------------------|
| 5/8"                 |
| 2"                   |
| 3,600 RPM            |
| Yes                  |
| Yes                  |
| 18V LXT® Lithium-Ion |
|                      |
| 6 lbs.               |
| Cordless             |
| 088381-865692        |
| 088381-865630        |
|                      |