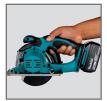

### **DESIGN**

Trigger switch with two stage lock-off requires two actions to power the saw

### **CONVENIENCE**

Electric brake allows the tool to be repositioned faster for maximum productivity