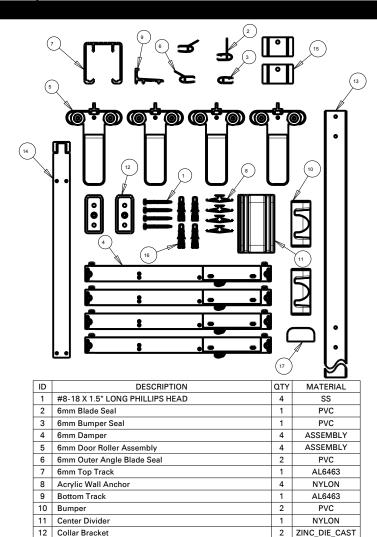

13 | Collar Bracket Template

Retention Plate

16 Tile Wall Anchors
17 Trim Cap

15

14 Damper Drilling Template

with a Height of 71 1/2" (182cm).

Fits 60" Shower Doors with an Opening min/max of 50 1/8" - 58 1/2" (127cm-149cm),