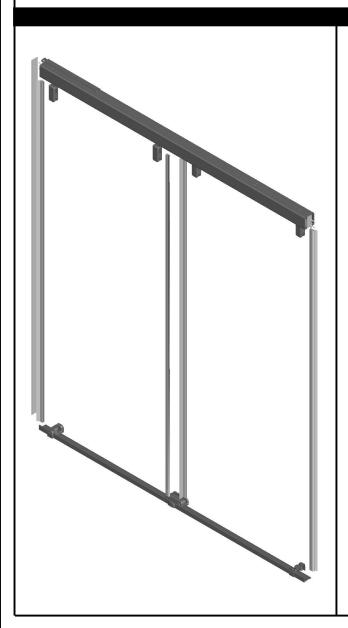

# SLIDING MOD STYLE SHOWER TRACK 48-60"

AL6063

NYLON

NYLON

PVC

2

MATERIAL: Anodized Aluminum Extrusions (Track) and Zinc Die Cast (Mounting Brackets).

Bronze Finish and Matte Black are Powder Coated.

INSTALLATION: Detailed Instructions, Templates and Hardware Included for Easy Installation.

**UNIQUE FEATURE:** Constructed of Corrosion Resistant Anodized Alumninum.

48" - 60" Track Assembly Kit

Fits 48" Shower Doors with an Opening min/max of 43 3/8" - 47 3/8" (110cm-120cm),

13 | Collar Bracket Template

Retention Plate

16 Tile Wall Anchors
17 Trim Cap

15

14 Damper Drilling Template

with a Height of 71 1/2" (182cm).

Fits 60" Shower Doors with an Opening min/max of 50 1/8" - 58 1/2" (127cm-149cm),

with a Height of 71 1/2" (182cm).

NOTE: Height of 74" (188cm) Required for installation

Compatible with all 1/4 inch (6mm) Delta Shower Glass

**WARRANTY**: 5 Year Limited Warranty.