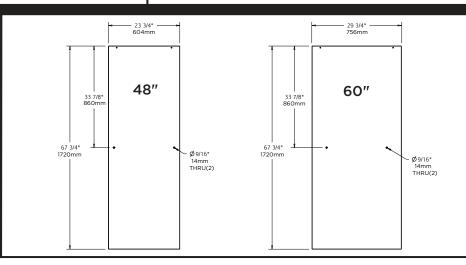

#### Traditional:

48": Fits Doors with an Opening min/max of 43 3/8" - 47 3/8" (110cm-120cm), with a Height of 70" (178cm). 60": Fits doors with an opening min/max of 50 1/8" - 59 3/8" (127cm-151cm), with a Height of 70" (178cm).

#### Contemporary:

48": Fits Doors with an Opening min/max of 43 3/8" - 47 3/8" (110cm-120cm), with a Height of 71" (180cm). 60": Fits Doors with an Opening min/max of 50 1/8" - 581/2" (127cm-149cm), with a Height of 71" (180cm).

#### Mod:

48": Fits Doors with an Opening min/max of 43 3/8" - 47 3/8" (110cm-120cm), with a Height of 74" (188cm). 60": Fits Doors with an Opening min/max of 50 1/8" - 58 1/2" (127cm-149cm), with a Height of 74" (188cm).