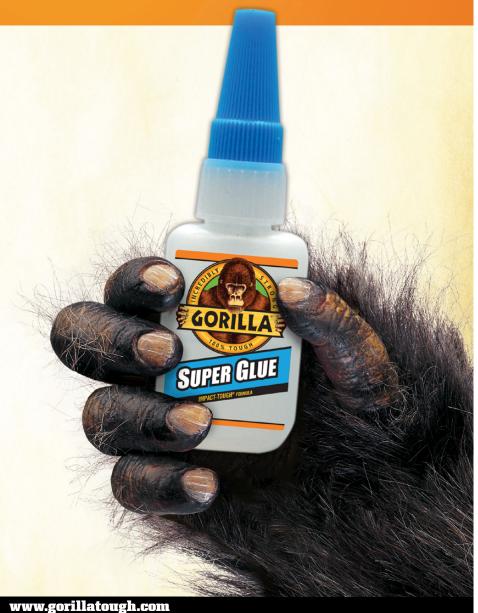

# GORILLA SUPER GLUE

For the Toughest Jobs on Planet Earth $^{
m o}$ 

## Tough, Fast, Fix It and Forget It Glue

Its high strength and quick set time make Gorilla Super Glue the go-to for a variety of household projects. Developed for long-lasting repairs in an instant, Gorilla Super Glue is designed with an impact-tough formula to handle bumps and drops with a strong, reliable bond.