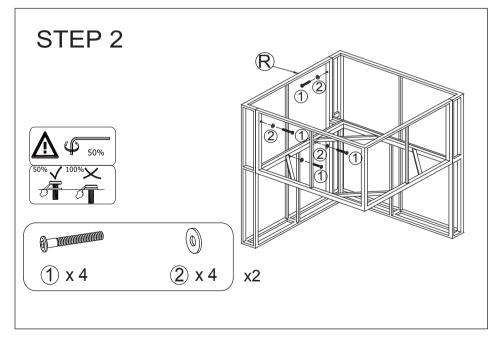

# **Before You Start**

- Read each step carefully before starting. It is very important to ensure each step followed in correct order, otherwise assembly difficulties may occur.
- Most of board parts are labeled or stamped on the raw edges. Have a check to make sure all parts are included.
- ⚠ Work in a spacious area, preferably on a carpet close to where the unit will be used.
- Keep the handtools close at hand. Do not use power tools to assemble your furniture.
  They may scratch or damage the parts.

### **SCREW LIST**