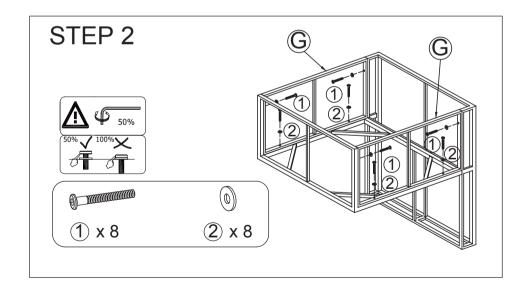

ments for missing or damaged parts will be shipped ASAP!

**Follow Costway** 

Visit us: www.costway.com











# **Contact Us!**

#### Do NOT return this item.

Contact our friendly customer service department for help first.



# **Before You Start**



- Read each step carefully before starting. It is very important to ensure each step followed in correct order, otherwise assembly difficulties may occur.
- Most of board parts are labeled or stamped on the raw edges. Have a check to make sure all parts are included.
- ⚠ Work in a spacious area, preferably on a carpet close to where the unit will be used.
- Keep the handtools close at hand. Do not use power tools to assemble your furniture.
  They may scratch or damage the parts.









### **SCREW LIST**



### STOOLX 1













# STEP 3 4 3 4 3 4 5 50% 100% 3 3 × 4 4 × 4 5 × 2 6 × 2



### **CORNER CHAIRX2**













**–** 10 **-**

**– 11** -

# **Care and Maintenance**

Use a soft, clean cloth that will not scratch the surface when dusting. Use of furniture polish is not necessary.

Should you choose to use polish, test first in an inconspicuous area.

Using solvents of any kind on your furniture may damage the finish.

Liquid spills should be removed immediately. Using a soft clean cloth, blot the spill gently. Avoid rubbing.

Check bolts/screws periodically and tighten them if necessary.

# Further advice about wood furniture care

Please protect your outdoor furniture with a cover when not in use since Long-term sunlight exposure will result in the damage on the surface.

In addition to sunlight damage