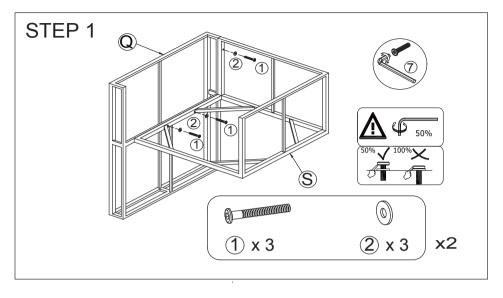

us: www.costway.com











# **Contact Us!**

#### Do NOT return this item.

Contact our friendly customer service department for help first.



# **Before You Start**



- Read each step carefully before starting. It is very important to ensure each step followed in correct order, otherwise assembly difficulties may occur.
- Most of board parts are labeled or stamped on the raw edges. Have a check to make sure all parts are included.
- ⚠ Work in a spacious area, preferably on a carpet close to where the unit will be used.
- Keep the handtools close at hand. Do not use power tools to assemble your furniture.
  They may scratch or damage the parts.









### **SCREW LIST**



### STOOLX 1













# STEP 3 4 3 4 3 4 5 50% 100% 3 3 × 4 4 × 4 5 × 2 6 × 2



### **CORNER CHAIRX2**













**–** 10 **-**

**– 11** -

# **Care and Maintenance**

Use a soft, clean cloth that will not scratch the surface when dusting. Use of furniture polish is not necessary.

Should you choose to use polish, test first in an inconspicuous area.

Using solvents of any kind on your furniture may damage the finish.

Liquid spills should be removed immediately. Using a soft clean cloth, blot the spill gently. Avoid rubbing.

Check bolts/screws periodically and tighten them if necessary.

# Further advice about wood furniture care

Please protect your outdoor furniture with a cover when not in use since Long-term sunlight exposure will result in the damage on the surface.

In addition to sunlight damage, wood and metal frame suffers when exposed to extremes in temperature and humidity.