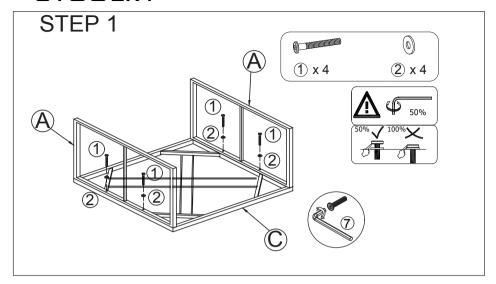

t. Replacements for missing or damaged parts will be shipped ASAP!

**Follow Costway** 

Visit us: www.costway.com











# **Contact Us!**

#### Do NOT return this item.

Contact our friendly customer service department for help first.



# **Before You Start**



- Read each step carefully before starting. It is very important to ensure each step followed in correct order, otherwise assembly difficulties may occur.
- Most of board parts are labeled or stamped on the raw edges. Have a check to make sure all parts are included.
- ⚠ Work in a spacious area, preferably on a carpet close to where the unit will be used.
- Keep the handtools close at hand. Do not use power tools to assemble your furniture.
  They may scratch or damage the parts.









### **SCREW LIST**



### STOOLX 1













# STEP 3 4 3 4 3 4 5 50% 100% 3 3 × 4 4 × 4 5 × 2 6 × 2



### **CORNER CHAIRX2**













**–** 10 **-**

**– 11** -

# **Care and Maintenance**

Use a soft, clean cloth that will not scratch the surface when dusting. Use of furniture polish is not necessary.

Should you choose to use polish, test first in an inconspicuous area.

Using solvents of any kind on your furniture may damage the finish.

Liquid spills should be removed immediately. Using a soft clean cloth, blot the spill gently. Avoid rubbing.

Check bolts/screws periodically and tighten them if necessary.

# Further advice about wood furniture care

Please protect your outdoor furniture with a cover when not in use since Long-term sunlight exposure will result in the damage on the surface.

In addition to sunli