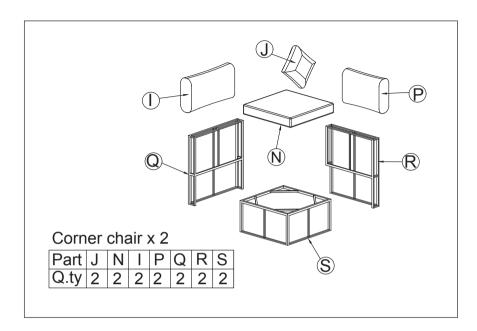

tomer service department for help first. Replacements for missing or damaged parts will be shipped ASAP!

**Follow Costway** 

Visit us: www.costway.com











# **Contact Us!**

#### Do NOT return this item.

Contact our friendly customer service department for help first.



# **Before You Start**



- Read each step carefully before starting. It is very important to ensure each step followed in correct order, otherwise assembly difficulties may occur.
- Most of board parts are labeled or stamped on the raw edges. Have a check to make sure all parts are included.
- ⚠ Work in a spacious area, preferably on a carpet close to where the unit will be used.
- Keep the handtools close at hand. Do not use power tools to assemble your furniture.
  They may scratch or damage the parts.









### **SCREW LIST**



### STOOLX 1













# STEP 3 4 3 4 3 4 5 50% 100% 3 3 × 4 4 × 4 5 × 2 6 × 2



### **CORNER CHAIRX2**













**–** 10 **-**

**– 11** -

# **Care and Maintenance**

Use a soft, clean cloth that will not scratch the surface when dusting. Use of furniture polish is not necessary.

Should you choose to use polish, test first in an inconspicuous area.

Using solvents of any kind on your furniture may damage the finish.

Liquid spills should be removed immediately. Using a soft clean cloth, blot the spill gently. Avoid rubbing.

Check bolts/screws periodically and tighten them if necessary.

# Further advice about wood furniture care

Please protect your outdoor furniture with a cover when not in use since Long-term sunlight exposure will result in the damage