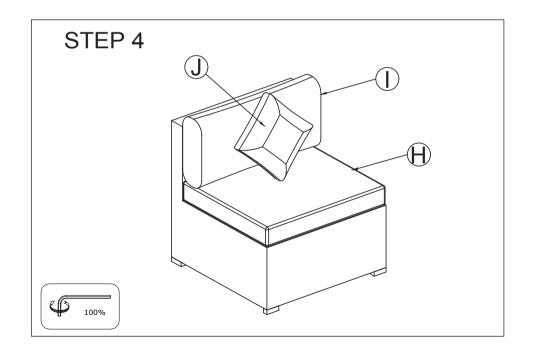

*Follow Costway** 

Visit us: www.costway.com











# **Contact Us!**

#### Do NOT return this item.

Contact our friendly customer service department for help first.



# **Before You Start**



- Read each step carefully before starting. It is very important to ensure each step followed in correct order, otherwise assembly difficulties may occur.
- Most of board parts are labeled or stamped on the raw edges. Have a check to make sure all parts are included.
- ⚠ Work in a spacious area, preferably on a carpet close to where the unit will be used.
- Keep the handtools close at hand. Do not use power tools to assemble your furniture.
  They may scratch or damage the parts.









### **SCREW LIST**



### STOOLX 1













# STEP 3 4 3 4 3 4 5 50% 100% 3 3 × 4 4 × 4 5 × 2 6 × 2



### **CORNER CHAIRX2**













**–** 10 **-**

**– 11** -

# **Care and Maintenance**

Use a soft, clean cloth that will not scratch the surface when dusting. Use of furniture polish is not necessary.

Should you choose to use polish, test first in an inconspicuous area.

Using solvents of any kind on your furniture may damage the finish.

Liquid spills should be removed immediately. Using a soft clean cloth, blot the spill gently. Avoid rubbing.

Check bolts/screws periodically and tighten them if necessary.

# Further advice about wood furniture care

Please protect your outdoor furniture with a cover when not in use since Long-term sunlight exposure will result in the damage on the surface.

In addition to sunlight damage, wood and metal frame suffers when exposed to extremes in