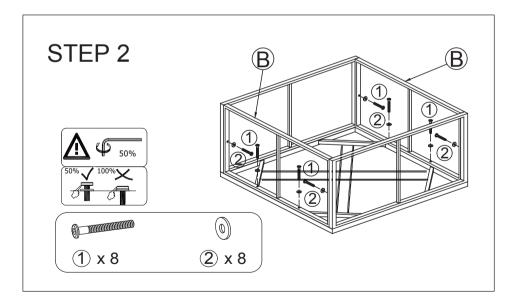

Replacements for missing or damaged parts will be shipped ASAP!

**Follow Costway** 

Visit us: www.costway.com











# **Contact Us!**

#### Do NOT return this item.

Contact our friendly customer service department for help first.



# **Before You Start**



- Read each step carefully before starting. It is very important to ensure each step followed in correct order, otherwise assembly difficulties may occur.
- Most of board parts are labeled or stamped on the raw edges. Have a check to make sure all parts are included.
- ⚠ Work in a spacious area, preferably on a carpet close to where the unit will be used.
- Keep the handtools close at hand. Do not use power tools to assemble your furniture.
  They may scratch or damage the parts.









### **SCREW LIST**



### STOOLX 1













# STEP 3 4 3 4 3 4 5 50% 100% 3 3 × 4 4 × 4 5 × 2 6 × 2



### **CORNER CHAIRX2**













**–** 10 **-**

**– 11** -

# **Care and Maintenance**

Use a soft, clean cloth that will not scratch the surface when dusting. Use of furniture polish is not necessary.

Should you choose to use polish, test first in an inconspicuous area.

Using solvents of any kind on your furniture may damage the finish.

Liquid spills should be removed immediately. Using a soft clean cloth, blot the spill gently. Avoid rubbing.

Check bolts/screws periodically and tighten them if necessary.

# Further advice about wood furniture care

Please protect your outdoor furniture with a cover when not in use since Long-term sunlight exposure will result in the damage on the surface.

In addition to sunligh