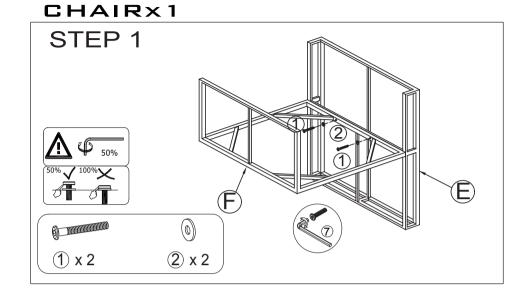

cements for missing or damaged parts will be shipped ASAP!

**Follow Costway** 

Visit us: www.costway.com











# **Contact Us!**

#### Do NOT return this item.

Contact our friendly customer service department for help first.



# **Before You Start**



- Read each step carefully before starting. It is very important to ensure each step followed in correct order, otherwise assembly difficulties may occur.
- Most of board parts are labeled or stamped on the raw edges. Have a check to make sure all parts are included.
- ⚠ Work in a spacious area, preferably on a carpet close to where the unit will be used.
- Keep the handtools close at hand. Do not use power tools to assemble your furniture.
  They may scratch or damage the parts.









### **SCREW LIST**



### STOOLX 1













# STEP 3 4 3 4 3 4 5 50% 100% 3 3 × 4 4 × 4 5 × 2 6 × 2



### **CORNER CHAIRX2**













**–** 10 **-**

**– 11** -

# **Care and Maintenance**

Use a soft, clean cloth that will not scratch the surface when dusting. Use of furniture polish is not necessary.

Should you choose to use polish, test first in an inconspicuous area.

Using solvents of any kind on your furniture may damage the finish.

Liquid spills should be removed immediately. Using a soft clean cloth, blot the spill gently. Avoid rubbing.

Check bolts/screws periodically and tighten them if necessary.

# Further advice about wood furniture care

Please protect your outdoor furniture with a cover when not in use since Long-term sunlight exposure will result in the damage on the surface.

In addition to sunlight dama