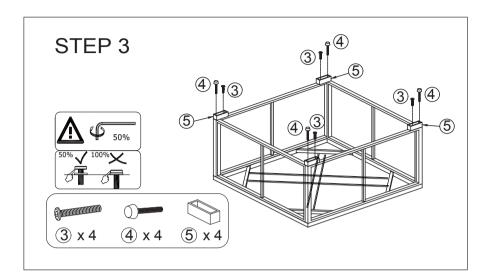

eplacements for missing or damaged parts will be shipped ASAP!

**Follow Costway** 

Visit us: www.costway.com











# **Contact Us!**

#### Do NOT return this item.

Contact our friendly customer service department for help first.



# **Before You Start**



- Read each step carefully before starting. It is very important to ensure each step followed in correct order, otherwise assembly difficulties may occur.
- Most of board parts are labeled or stamped on the raw edges. Have a check to make sure all parts are included.
- ⚠ Work in a spacious area, preferably on a carpet close to where the unit will be used.
- Keep the handtools close at hand. Do not use power tools to assemble your furniture.
  They may scratch or damage the parts.









### **SCREW LIST**



### STOOLX 1













# STEP 3 4 3 4 3 4 5 50% 100% 3 3 × 4 4 × 4 5 × 2 6 × 2



### **CORNER CHAIRX2**













**–** 10 **-**

**– 11** -

# **Care and Maintenance**

Use a soft, clean cloth that will not scratch the surface when dusting. Use of furniture polish is not necessary.

Should you choose to use polish, test first in an inconspicuous area.

Using solvents of any kind on your furniture may damage the finish.

Liquid spills should be removed immediately. Using a soft clean cloth, blot the spill gently. Avoid rubbing.

Check bolts/screws periodically and tighten them if necessary.

# Further advice about wood furniture care

Please protect your outdoor furniture with a cover when not in use since Long-term sunlight exposure will result in the damage on the surface.

In addition to sunlight