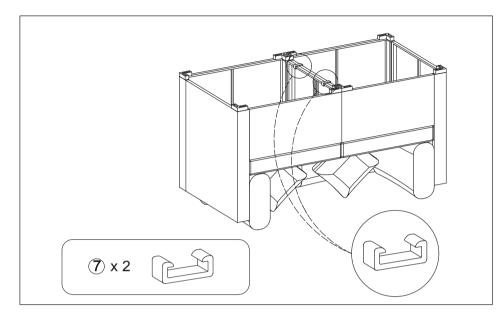

costway.com











# **Contact Us!**

#### Do NOT return this item.

Contact our friendly customer service department for help first.



# **Before You Start**



- Read each step carefully before starting. It is very important to ensure each step followed in correct order, otherwise assembly difficulties may occur.
- Most of board parts are labeled or stamped on the raw edges. Have a check to make sure all parts are included.
- ⚠ Work in a spacious area, preferably on a carpet close to where the unit will be used.
- Keep the handtools close at hand. Do not use power tools to assemble your furniture.
  They may scratch or damage the parts.









### **SCREW LIST**



### STOOLX 1













# STEP 3 4 3 4 3 4 5 50% 100% 3 3 × 4 4 × 4 5 × 2 6 × 2



### **CORNER CHAIRX2**













**–** 10 **-**

**– 11** -

# **Care and Maintenance**

Use a soft, clean cloth that will not scratch the surface when dusting. Use of furniture polish is not necessary.

Should you choose to use polish, test first in an inconspicuous area.

Using solvents of any kind on your furniture may damage the finish.

Liquid spills should be removed immediately. Using a soft clean cloth, blot the spill gently. Avoid rubbing.

Check bolts/screws periodically and tighten them if necessary.

# Further advice about wood furniture care

Please protect your outdoor furniture with a cover when not in use since Long-term sunlight exposure will result in the damage on the surface.

In addition to sunlight damage, wood and metal frame suffers when exposed to extremes in temperature and humidity.

Proper