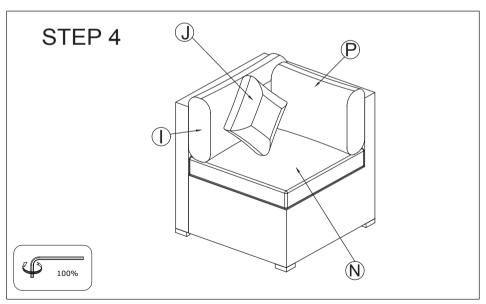

w.costway.com











# **Contact Us!**

#### Do NOT return this item.

Contact our friendly customer service department for help first.



# **Before You Start**



- Read each step carefully before starting. It is very important to ensure each step followed in correct order, otherwise assembly difficulties may occur.
- Most of board parts are labeled or stamped on the raw edges. Have a check to make sure all parts are included.
- ⚠ Work in a spacious area, preferably on a carpet close to where the unit will be used.
- Keep the handtools close at hand. Do not use power tools to assemble your furniture.
  They may scratch or damage the parts.









### **SCREW LIST**



### STOOLX 1













# STEP 3 4 3 4 3 4 5 50% 100% 3 3 × 4 4 × 4 5 × 2 6 × 2



### **CORNER CHAIRX2**













**–** 10 **-**

**– 11** -

# **Care and Maintenance**

Use a soft, clean cloth that will not scratch the surface when dusting. Use of furniture polish is not necessary.

Should you choose to use polish, test first in an inconspicuous area.

Using solvents of any kind on your furniture may damage the finish.

Liquid spills should be removed immediately. Using a soft clean cloth, blot the spill gently. Avoid rubbing.

Check bolts/screws periodically and tighten them if necessary.

# Further advice about wood furniture care

Please protect your outdoor furniture with a cover when not in use since Long-term sunlight exposure will result in the damage on the surface.

In addition to sunlight damage, wood and metal frame suffers when exposed to extremes in temperature and humidity.

Prope