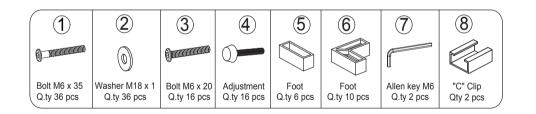

nt for help first. Replacements for missing or damaged parts will be shipped ASAP!

**Follow Costway** 

Visit us: www.costway.com











# **Contact Us!**

#### Do NOT return this item.

Contact our friendly customer service department for help first.



# **Before You Start**



- Read each step carefully before starting. It is very important to ensure each step followed in correct order, otherwise assembly difficulties may occur.
- Most of board parts are labeled or stamped on the raw edges. Have a check to make sure all parts are included.
- ⚠ Work in a spacious area, preferably on a carpet close to where the unit will be used.
- Keep the handtools close at hand. Do not use power tools to assemble your furniture.
  They may scratch or damage the parts.









### **SCREW LIST**



### STOOLX 1













# STEP 3 4 3 4 3 4 5 50% 100% 3 3 × 4 4 × 4 5 × 2 6 × 2



### **CORNER CHAIRX2**













**–** 10 **-**

**– 11** -

# **Care and Maintenance**

Use a soft, clean cloth that will not scratch the surface when dusting. Use of furniture polish is not necessary.

Should you choose to use polish, test first in an inconspicuous area.

Using solvents of any kind on your furniture may damage the finish.

Liquid spills should be removed immediately. Using a soft clean cloth, blot the spill gently. Avoid rubbing.

Check bolts/screws periodically and tighten them if necessary.

# Further advice about wood furniture care

Please protect your outdoor furniture with a cover when not in use since Long-term sunlight exposure will result in the damage on the surface.

In a