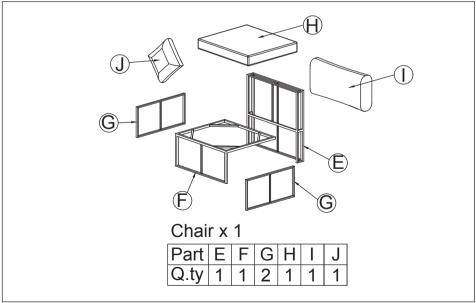

ustomer service department for help first. Replacements for missing or damaged parts will be shipped ASAP!

**Follow Costway** 

Visit us: www.costway.com











# **Contact Us!**

#### Do NOT return this item.

Contact our friendly customer service department for help first.



# **Before You Start**



- Read each step carefully before starting. It is very important to ensure each step followed in correct order, otherwise assembly difficulties may occur.
- Most of board parts are labeled or stamped on the raw edges. Have a check to make sure all parts are included.
- ⚠ Work in a spacious area, preferably on a carpet close to where the unit will be used.
- Keep the handtools close at hand. Do not use power tools to assemble your furniture.
  They may scratch or damage the parts.









### **SCREW LIST**



### STOOLX 1













# STEP 3 4 3 4 3 4 5 50% 100% 3 3 × 4 4 × 4 5 × 2 6 × 2



### **CORNER CHAIRX2**













**–** 10 **-**

**– 11** -

# **Care and Maintenance**

Use a soft, clean cloth that will not scratch the surface when dusting. Use of furniture polish is not necessary.

Should you choose to use polish, test first in an inconspicuous area.

Using solvents of any kind on your furniture may damage the finish.

Liquid spills should be removed immediately. Using a soft clean cloth, blot the spill gently. Avoid rubbing.

Check bolts/screws periodically and tighten them if necessary.

# Further advice about wood furniture care

Please protect your outdoor furniture with a cover when not in use since Long-term sunlight exposure will result in the dama