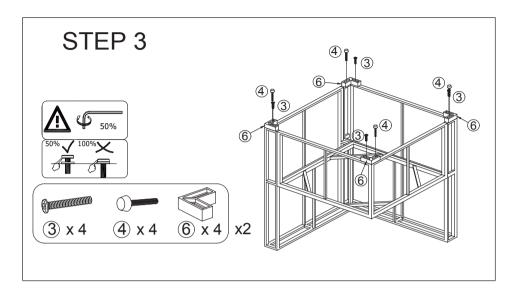

www.costway.com











# **Contact Us!**

#### Do NOT return this item.

Contact our friendly customer service department for help first.



# **Before You Start**



- Read each step carefully before starting. It is very important to ensure each step followed in correct order, otherwise assembly difficulties may occur.
- Most of board parts are labeled or stamped on the raw edges. Have a check to make sure all parts are included.
- ⚠ Work in a spacious area, preferably on a carpet close to where the unit will be used.
- Keep the handtools close at hand. Do not use power tools to assemble your furniture.
  They may scratch or damage the parts.









### **SCREW LIST**



### STOOLX 1













# STEP 3 4 3 4 3 4 5 50% 100% 3 3 × 4 4 × 4 5 × 2 6 × 2



### **CORNER CHAIRX2**













**–** 10 **-**

**– 11** -

# **Care and Maintenance**

Use a soft, clean cloth that will not scratch the surface when dusting. Use of furniture polish is not necessary.

Should you choose to use polish, test first in an inconspicuous area.

Using solvents of any kind on your furniture may damage the finish.

Liquid spills should be removed immediately. Using a soft clean cloth, blot the spill gently. Avoid rubbing.

Check bolts/screws periodically and tighten them if necessary.

# Further advice about wood furniture care

Please protect your outdoor furniture with a cover when not in use since Long-term sunlight exposure will result in the damage on the surface.

In addition to sunlight damage, wood and metal frame suffers when exposed to extremes in temperature and humidity.

Pro