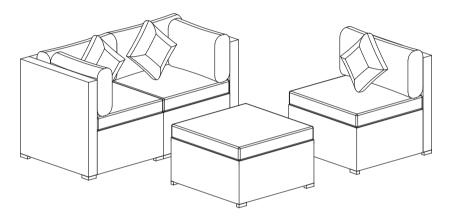

## **USER'S MANUAL**

4pcs Wicker sofa set HW66750

THIS INSTRUCTION BOOKLET CONTAINS IMPORTANT SAFETY INFORMATION. PLEASE READ AND KEEP FOR FUTURE REFERENCE

### **CORNER CHAIRX2**

**–** 10 **-**

**– 11** -

### STOOLX 1