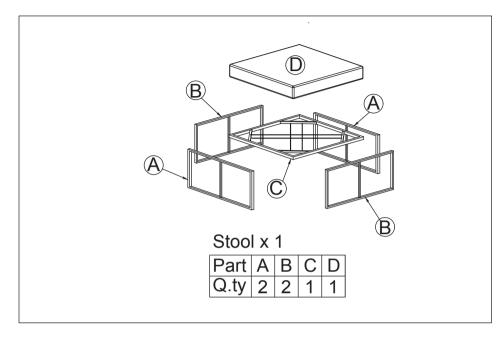

customer service department for help first. Replacements for missing or damaged parts will be shipped ASAP!

**Follow Costway** 

Visit us: www.costway.com











# **Contact Us!**

#### Do NOT return this item.

Contact our friendly customer service department for help first.



# **Before You Start**



- Read each step carefully before starting. It is very important to ensure each step followed in correct order, otherwise assembly difficulties may occur.
- Most of board parts are labeled or stamped on the raw edges. Have a check to make sure all parts are included.
- ⚠ Work in a spacious area, preferably on a carpet close to where the unit will be used.
- Keep the handtools close at hand. Do not use power tools to assemble your furniture.
  They may scratch or damage the parts.









### **SCREW LIST**



### STOOLX 1













# STEP 3 4 3 4 3 4 5 50% 100% 3 3 × 4 4 × 4 5 × 2 6 × 2



### **CORNER CHAIRX2**













**–** 10 **-**

**– 11** -

# **Care and Maintenance**

Use a soft, clean cloth that will not scratch the surface when dusting. Use of furniture polish is not necessary.

Should you choose to use polish, test first in an inconspicuous area.

Using solvents of any kind on your furniture may damage the finish.

Liquid spills should be removed immediately. Using a soft clean cloth, blot the spill gently. Avoid rubbing.

Check bolts/screws periodically and tighten them if necessary.

# Further advice about wood furniture care

Please protect your outdoor furniture with a cover when not in use since Long-term sunlight exposure will result in the da