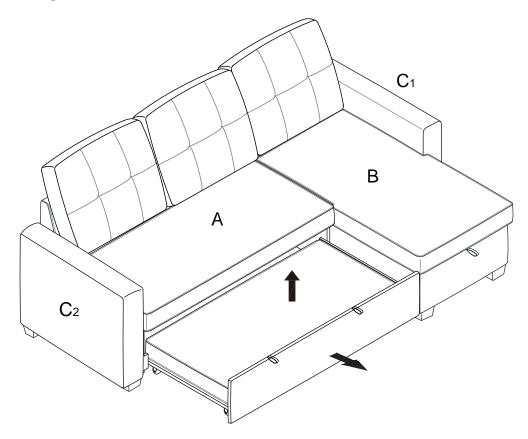

| BACKREST (FOR CHAISE)               | 1pc  | F | LEGS<br>(FOR CHAISE AND ARM)     | 8pcs |
| G                    | LEGS<br>(FOR SOFA)                  | 4pcs | Н | BACK CUSHION                     | 3pcs |
| I                    | SCREW 62mm<br>(FOR CHAISE AND ARM)  | 8pcs | J | SCREW 50mm<br>(FOR SOFA)         | 4pcs |
| K                    | FLAT WASHER<br>(FOR CHAISE AND ARM) | 8pcs | L | ALLEN KEY                        | 1pc  |
| М                    | CASTER                              | 2pcs | N | SCREW 20mm<br>(FOR PULL OUT BED) | 8pcs |

# STEP1: H=1 E=1 K=8 D=1 L=1 F=8 G=4 M=2 В STEP2: $C_1$ $\mathbf{C}_2$ F K • K **P** F K В F 🤲 K Α M G K F Ø, K ŮG ( G N J PAGE 2 OF 6



## STEP4:



### LEFT SOFA & RIGHT CHAISE



# RIGHT SOFA & LEFT CHAISE $C_2$ $C_1$

# STEP5:



## STEP6: