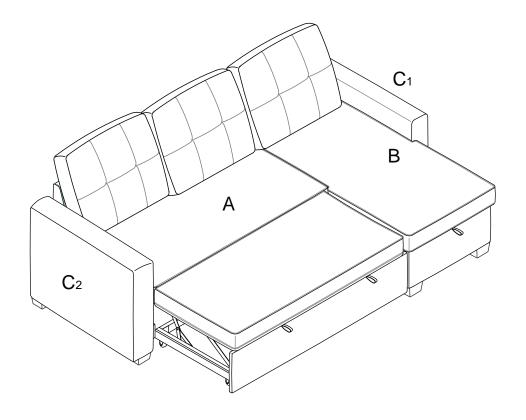

| PARTS IDENTIFICATION |                                     |      |   |                                  |      |
|----------------------|-------------------------------------|------|---|----------------------------------|------|
| A                    | SOFA FRAME                          | 1pc  | В | CHAISE FRAME                     | 1рс  |
| С                    | C <sub>2</sub> C <sub>1</sub>       | 2pcs | D | BACKREST (FOR SOFA)              | 1pc  |
| E                    | BACKREST (FOR CHAISE)               | 1pc  | F | LEGS<br>(FOR CHAISE AND ARM)     | 8pcs |
| G                    | LEGS<br>(FOR SOFA)                  | 4pcs | Н | BACK CUSHION                     | 3pcs |
| I                    | SCREW 62mm<br>(FOR CHAISE AND ARM)  | 8pcs | J | SCREW 50mm<br>(FOR SOFA)         | 4pcs |
| K                    | FLAT WASHER<br>(FOR CHAISE AND ARM) | 8pcs | L | ALLEN KEY                        | 1pc  |
| М                    | CASTER                              | 2pcs | N | SCREW 20mm<br>(FOR PULL OUT BED) | 8pcs |

# STEP1: H=1 E=1 K=8 D=1 L=1 F=8 G=4 M=2 В STEP2: $C_1$ $\mathbf{C}_2$ F K • K **P** F K В F 🤲 K Α M G K F Ø, K ŮG ( G N J PAGE 2 OF 6