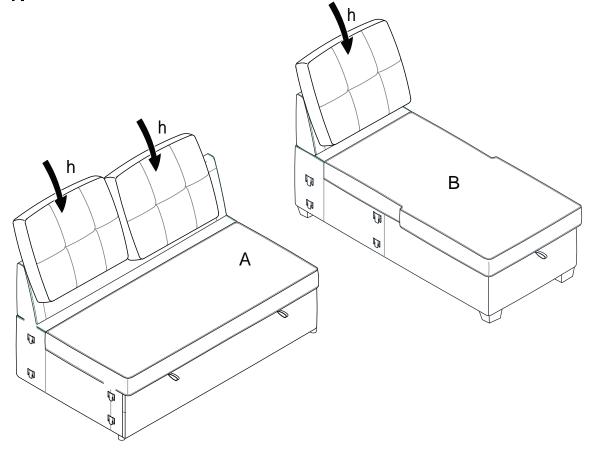

>1</sub>       | 2pcs | D | BACKREST (FOR SOFA)              | 1pc  |
| E                    | BACKREST (FOR CHAISE)               | 1pc  | F | LEGS<br>(FOR CHAISE AND ARM)     | 8pcs |
| G                    | LEGS<br>(FOR SOFA)                  | 4pcs | Н | BACK CUSHION                     | 3pcs |
| I                    | SCREW 62mm<br>(FOR CHAISE AND ARM)  | 8pcs | J | SCREW 50mm<br>(FOR SOFA)         | 4pcs |
| K                    | FLAT WASHER<br>(FOR CHAISE AND ARM) | 8pcs | L | ALLEN KEY                        | 1pc  |
| М                    | CASTER                              | 2pcs | N | SCREW 20mm<br>(FOR PULL OUT BED) | 8pcs |

# STEP1: H=1 E=1 K=8 D=1 L=1 F=8 G=4 M=2 В STEP2: $C_1$ $\mathbf{C}_2$ F K • K **P** F K В F 🤲 K Α M G K F Ø, K ŮG ( G N J PAGE 2 OF 6



## STEP4:



### LEFT SOFA & RIGHT CHAISE



# RIGHT SOFA & LEFT CHAISE $C_2$ $C_1$

# STEP5:



## STEP6: