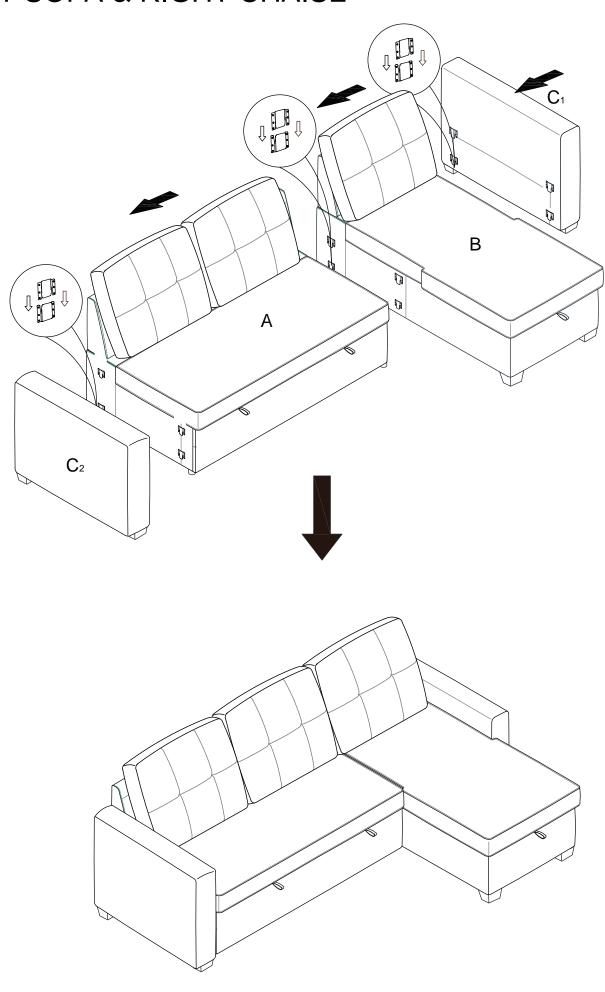

REST (FOR SOFA)              | 1pc  |
| E                    | BACKREST (FOR CHAISE)               | 1pc  | F | LEGS<br>(FOR CHAISE AND ARM)     | 8pcs |
| G                    | LEGS<br>(FOR SOFA)                  | 4pcs | Н | BACK CUSHION                     | 3pcs |
| I                    | SCREW 62mm<br>(FOR CHAISE AND ARM)  | 8pcs | J | SCREW 50mm<br>(FOR SOFA)         | 4pcs |
| K                    | FLAT WASHER<br>(FOR CHAISE AND ARM) | 8pcs | L | ALLEN KEY                        | 1pc  |
| М                    | CASTER                              | 2pcs | N | SCREW 20mm<br>(FOR PULL OUT BED) | 8pcs |

# STEP1: H=1 E=1 K=8 D=1 L=1 F=8 G=4 M=2 В STEP2: $C_1$ $\mathbf{C}_2$ F K • K **P** F K В F 🤲 K Α M G K F Ø, K ŮG ( G N J PAGE 2 OF 6



## STEP4:



### LEFT SOFA & RIGHT CHAISE



# RIGHT SOFA & LEFT CHAISE $C_2$ $C_1$

# STEP5:



## STEP6: