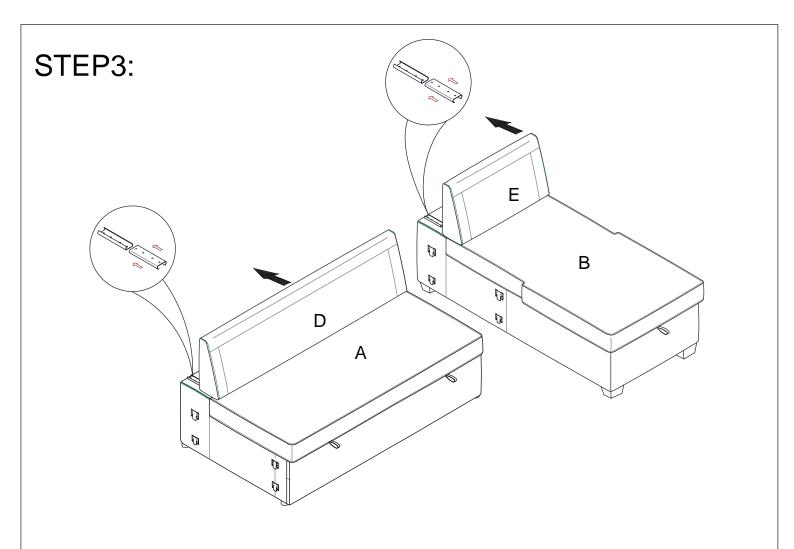

</sub> C <sub>1</sub>       | 2pcs | D | BACKREST (FOR SOFA)              | 1pc  |
| E                    | BACKREST (FOR CHAISE)               | 1pc  | F | LEGS<br>(FOR CHAISE AND ARM)     | 8pcs |
| G                    | LEGS<br>(FOR SOFA)                  | 4pcs | Н | BACK CUSHION                     | 3pcs |
| I                    | SCREW 62mm<br>(FOR CHAISE AND ARM)  | 8pcs | J | SCREW 50mm<br>(FOR SOFA)         | 4pcs |
| K                    | FLAT WASHER<br>(FOR CHAISE AND ARM) | 8pcs | L | ALLEN KEY                        | 1pc  |
| М                    | CASTER                              | 2pcs | N | SCREW 20mm<br>(FOR PULL OUT BED) | 8pcs |

# STEP1: H=1 E=1 K=8 D=1 L=1 F=8 G=4 M=2 В STEP2: $C_1$ $\mathbf{C}_2$ F K • K **P** F K В F 🤲 K Α M G K F Ø, K ŮG ( G N J PAGE 2 OF 6



## STEP4:



### LEFT SOFA & RIGHT CHAISE



# RIGHT SOFA & LEFT CHAISE $C_2$ $C_1$

# STEP5:



## STEP6: