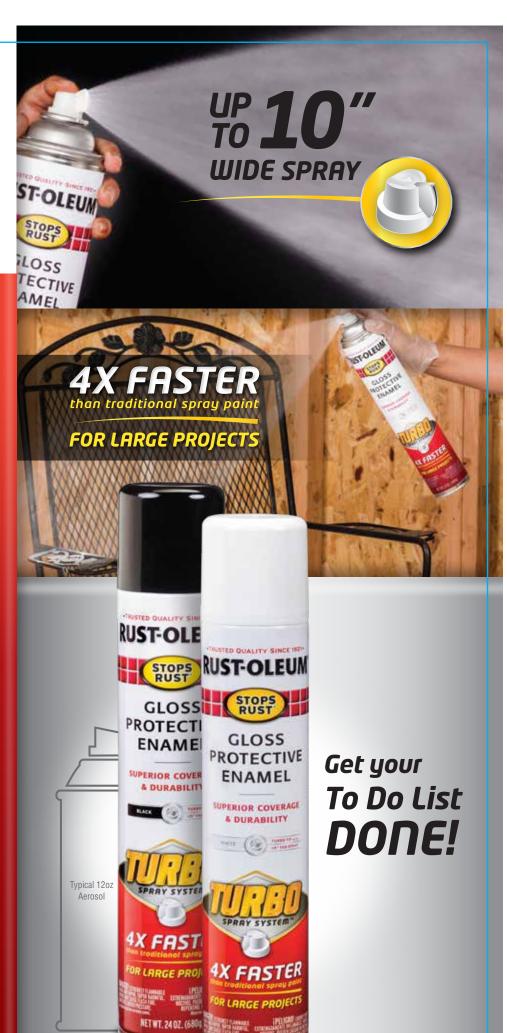

Rust-Oleum® pairs the trusted long-lasting durability of **Stops Rust Protective Enamel** with the Innovative Turbo Spray System™ to unleash 4X more paint per second. Now you can tackle your largest projects faster and easier than ever.

- Super tall fan tip coats the surface faster.
- Pro spray equipment results with no messy cleanup.
- Mega sized 24 oz of paint for big pieces.
- Ideal for large outdoor metal; a table and all the chairs, entry and garage doors, fences, sheds, and more!